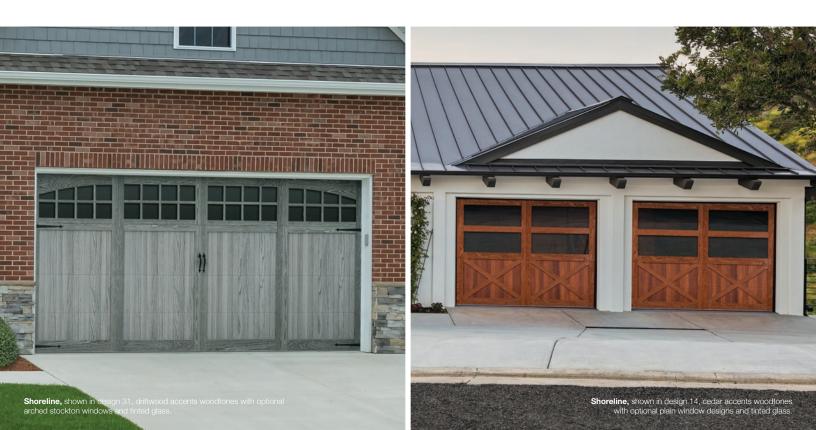

Pictured above: Door design 11 shown in driftwood

Picture left: Section detail design 34 shown in walnut accents woodtones.