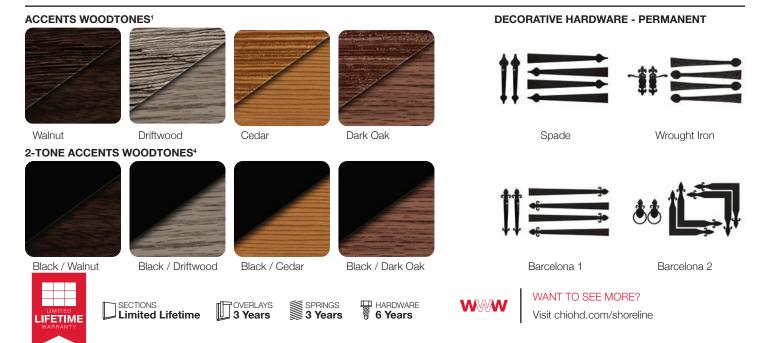

1 Refer to your local C.H.I. Dealer for exact woodtone match. 2 Lower steel gauge [ga.] number indicates stronger steel. 3 Model number indicates design and window style. 4 Overlay boards are always black for a 2-tone design.

### Personalizing Options For all options see page 14.