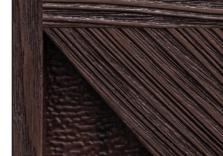

# Section Detail

Deep textured wood grain molded polyurethane face boards are laminated to the Accents woodgrain embossed steel sections that are designed using full color digital imaging to create the look of real wood.

Pictured above: Door design 11 shown in driftwood

Picture left: Section detail design 34 shown in walnut accents woodtones.