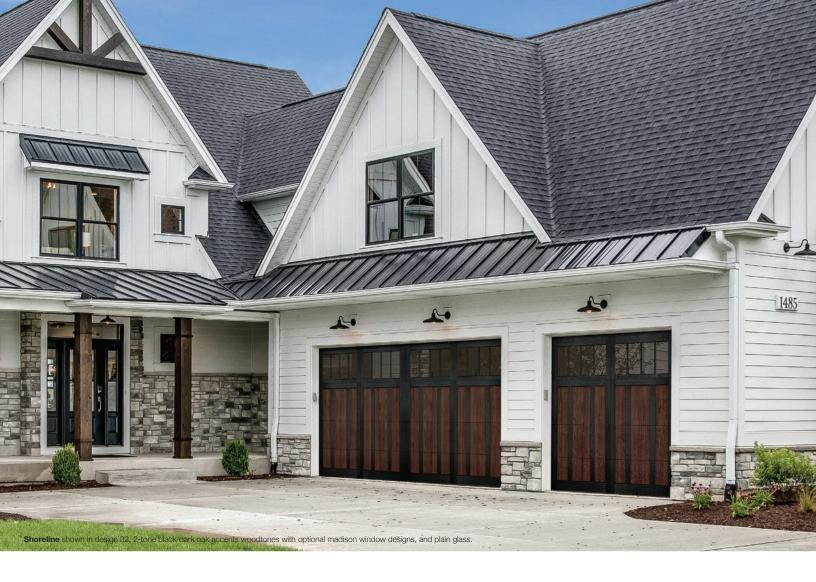

Pictured above: Door design 11 shown in driftwood

Picture left: Section detail design 34 shown in walnut accents woodtones.