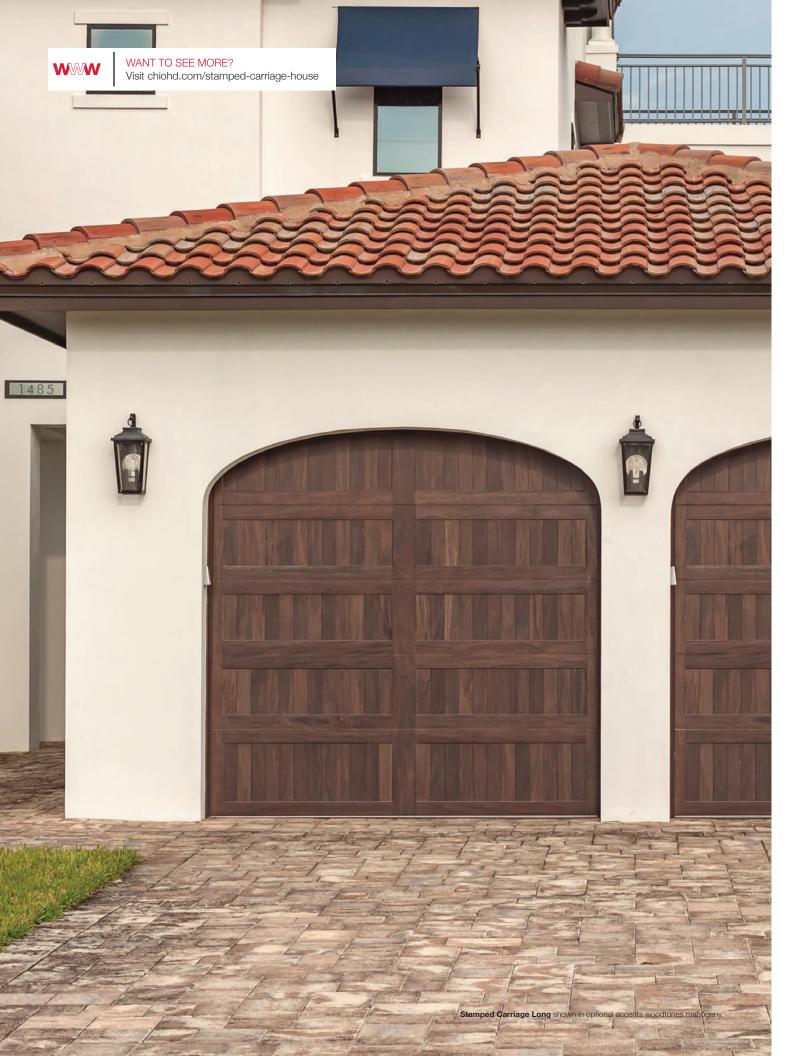

# STAMPED CARRIAGE HOUSE

Stamped Carriage Short

Stamped Carriage Long

Stamped Carriage Short shown in accents woodtones cedar with optional arched madison inserts, tinted glass, and barcelona 1 hardware.

#### ACCENTS WOODTONES<sup>1</sup>