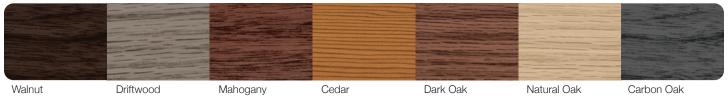

|                            |                               |

<sup>1</sup> Refer to your local C.H.I. Dealer for exact color and woodtones match. 2 Lower steel gauge [ga.] number indicates stronger steel. 3 Model number indicates construction, window, and panel style. 4 Long [41" x 13"] windows will be substituted in doors with windows in 18" sections.

## Personalizing Options For all window and glass options see pages 14-15

Limited Lifetime Warranty available on all Models

#### COLORS<sup>1</sup>

Designer Glass
Warranty



## POWDER COATING<sup>1</sup>



Our in-house powder coating provides multiple color options while providing a maintenance free, durable finish.

## PAINTED WOODTONES<sup>1</sup>



#### ACCENTS WOODTONES<sup>1</sup>