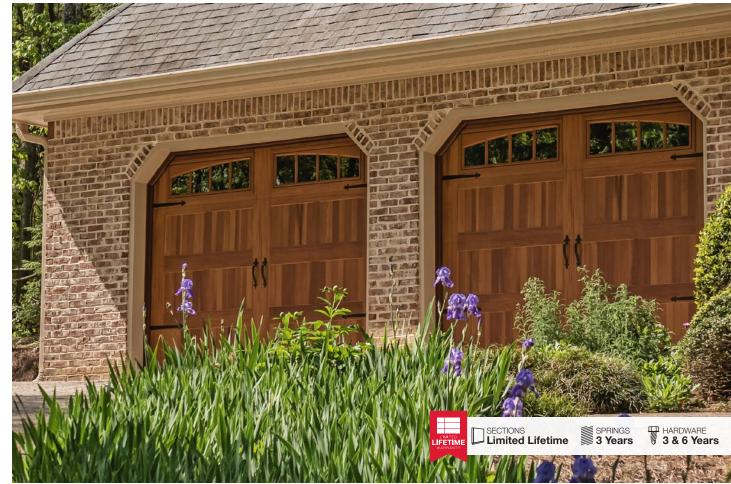

# STAMPED CARRIAGE HOUSE

Stamped Carriage Short

Stamped Carriage Long

Stamped Carriage Short shown in accents woodtones cedar with optional arched madison inserts, tinted glass, and barcelona 1 hardware.

## Personalizing Options For all window and glass options see pages 14-15

Limited Lifetime Warranty available on all Models