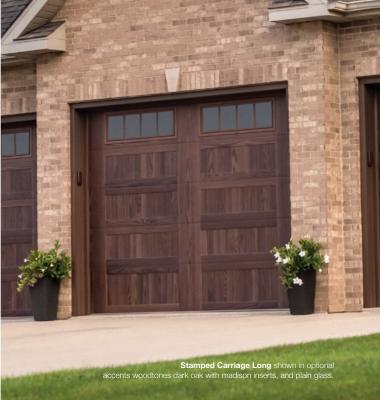

# STAMPED CARRIAGE HOUSE







Stamped Carriage Short

Stamped Carriage Long



Stamped Carriage Short shown in accents woodtones cedar with optional arched madison inserts, tinted glass, and barcelona 1 hardware.

# Stamped Carriage House Model Comparison Chart

|                                         | GOOD                                                                                | BETTER                                         |                            | BEST                          |
|-----------------------------------------|-------------------------------------------------------------------------------------|------------------------------------------------|----------------------------|-------------------------------|
| Panel Style / Model Number <sup>3</sup> |