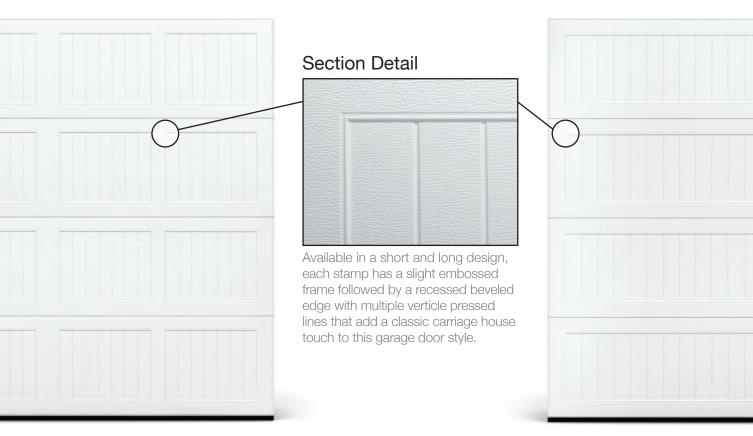

# STAMPED CARRIAGE HOUSE

Stamped Carriage Short

Stamped Carriage Long

Stamped Carriage Short shown in accents woodtones cedar with optional arched madison inserts, tinted glass, and barcelona 1 hardware.