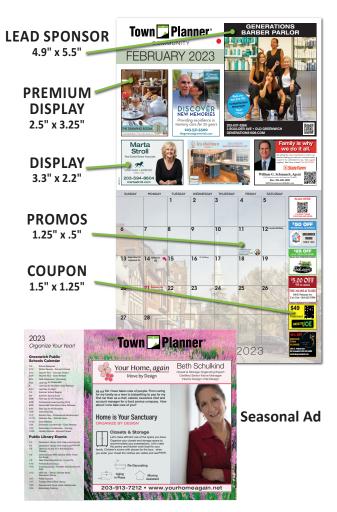

## Rates:

| PREMIUM VISIBILITY<br>AD PACKAGES | Ask for more detail                      |
|-----------------------------------|------------------------------------------|
| Lead Sponsor Ads                  | Reserved for LEAD SPONSOR                |
| Premium Display Ads               | Reserved for Official Marketing Partners |

| DISPLAY ADS      | Pre-pay Rate | Monthly<br>Payment Plan | Rate<br>per Ad |
|------------------|--------------|-------------------------|----------------|
| 6 Months of Ads  | \$1,770      | \$147.50                | \$295          |
| 12 Months of Ads | \$3,300      | \$275                   | \$275          |
| 24 Months of Ads | \$5,400      | \$450                   | \$225          |
| 48 Months of Ads | \$9,600      | \$800                   | \$200          |

| OTHER AD SPACE                             | Rate<br>per Ad | Package of<br>12 Ads | Package of<br>24 Ads |
|--------------------------------------------|----------------|----------------------|----------------------|
| Coupon*                                    | 175 ea.        | \$1,800              | \$3,300              |
| Promo Spot                                 | 175 ea.        | \$1,800              | \$3,300              |
| *Includes online coupon on townplanner.com |                |                      |                      |

| SEASONAL FEATURE ADS | Rate per Ad | Package of 3 Ads |
|----------------------|-------------|------------------|
| 1 Seasonal Ad        | \$1,750 ea  | \$4,250          |

✓ Ad rates include graphic design.