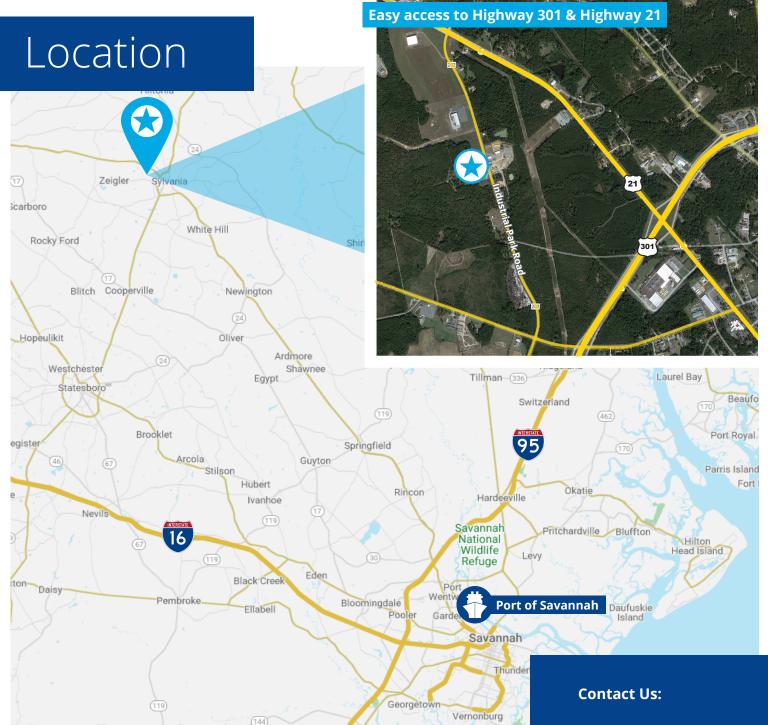

### **Distances**

| Highway 21       | 0.7 Miles |
|------------------|-----------|
| Highway 301      | 1.0 Mile  |
| Statesboro       | 23 Miles  |
| Port of Savannah | 58 Miles  |
| Savannah         | 62 Miles  |