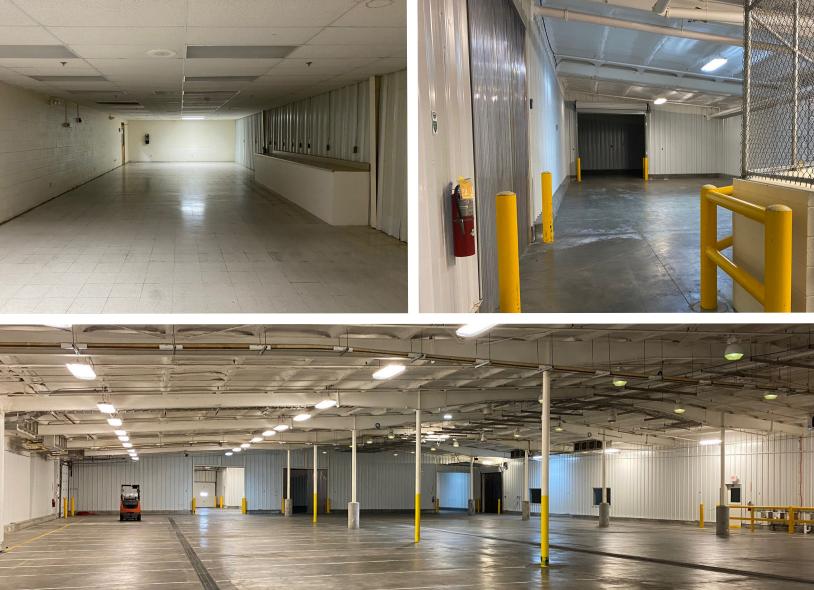

# Cold Storage Warehouse with **Industrial Acreage**

525 Industrial Park Road, Sylvania, GA 30467

- ±35,000 SF cold storage warehouse on ±20.08 acres
- ±600 SF office and a ±6,600 SF custom built hydrocooler
- Metal construction
- Zoned Industrial
- Warehouse includes 3 dock doors, 3 drive-in doors and 56 gravel parking spaces
- Insulated and air conditioned warehouse with fire sprinklers
- · Served by City of Sylvania / MEAG Power
- Built in 1992, renovated in 2010
- Located less than 60 miles to the Port of Savannah

### **Tyler Mouchet**

+1 912 662 8017

tyler.mouchet@colliers.com

Colliers | Savannah 545 E York Street Savannah, GA 31401 P: +1 912 233 7111 F: +1 912 236 1200 colliers.com/savannah

±35,000 SF

**3 Dock Doors** 

**3 Drive-in Doors** 

**56 Parking Spaces** 

14' - 20' Ceiling Height

6" Floors

3 Phase Electric
Power