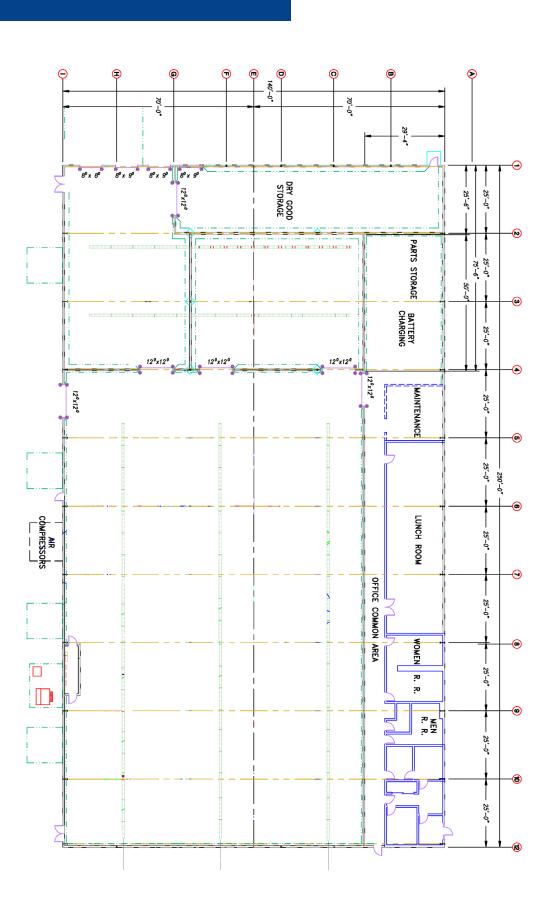

# Cold Storage Warehouse with **Industrial Acreage**

525 Industrial Park Road, Sylvania, GA 30467

- ±35,000 SF cold storage warehouse on ±20.08 acres
- ±600 SF office and a ±6,600 SF custom built hydrocooler
- Metal construction
- Zoned Industrial
- Warehouse includes 3 dock doors, 3 drive-in doors and 56 gravel parking spaces
- Insulated and air conditioned warehouse with fire sprinklers
- · Served by City of Sylvania / MEAG Power
- Built in 1992, renovated in 2010
- Located less than 60 miles to the Port of Savannah

**3 Drive-in Doors** 

**56 Parking Spaces** 

14' - 20' Ceiling Height

6" Floors

3 Phase Electric
Power