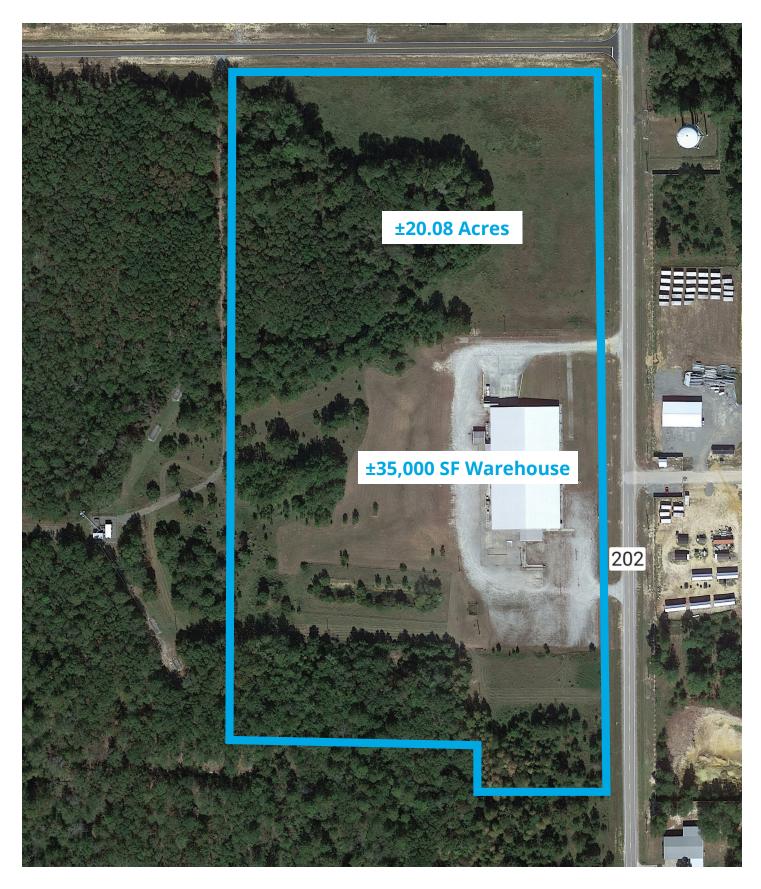

# Cold Storage Warehouse with **Industrial Acreage**

525 Industrial Park Road, Sylvania, GA 30467

- ±35,000 SF cold storage warehouse on ±20.08 acres
- ±600 SF office and a ±6,600 SF custom built hydrocooler
- Metal construction
- Zoned Industrial
- Warehouse includes 3 dock doors, 3 drive-in doors and 56 gravel parking spaces
- Insulated and air conditioned warehouse with fire sprinklers
- · Served by City of Sylvania / MEAG Power
- Built in 1992, renovated in 2010
- Located less than 60 miles to the Port of Savannah

## Property Aerial