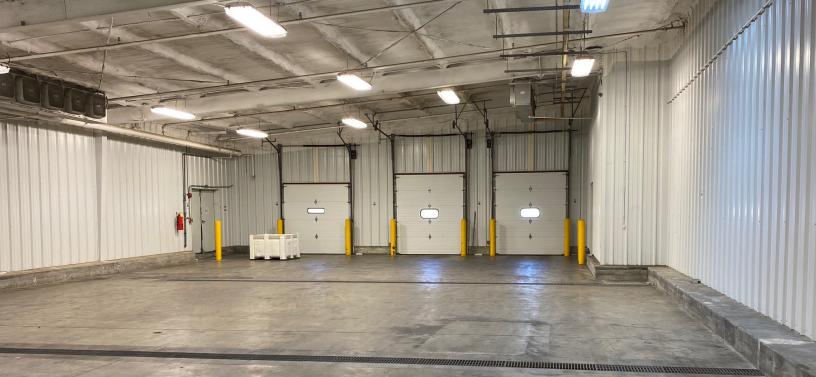

# Cold Storage Warehouse with **Industrial Acreage**

525 Industrial Park Road, Sylvania, GA 30467

- ±35,000 SF cold storage warehouse on ±20.08 acres
- ±600 SF office and a ±6,600 SF custom built hydrocooler
- Metal construction
- Zoned Industrial
- Warehouse includes 3 dock doors, 3 drive-in doors and 56 gravel parking spaces
- Insulated and air conditioned warehouse with fire sprinklers
- · Served by City of Sylvania / MEAG Power
- Built in 1992, renovated in 2010
- Located less than 60 miles to the Port of Savannah

### **Tyler Mouchet**

+1 912 662 8017

tyler.mouchet@colliers.com

Colliers | Savannah 545 E York Street Savannah, GA 31401 P: +1 912 233 7111 F: +1 912 236 1200 colliers.com/savannah

±35,000 SF

**3 Dock Doors** 

**3 Drive-in Doors** 

**56 Parking Spaces** 

14' - 20' Ceiling Height

6" Floors

3 Phase Electric
Power