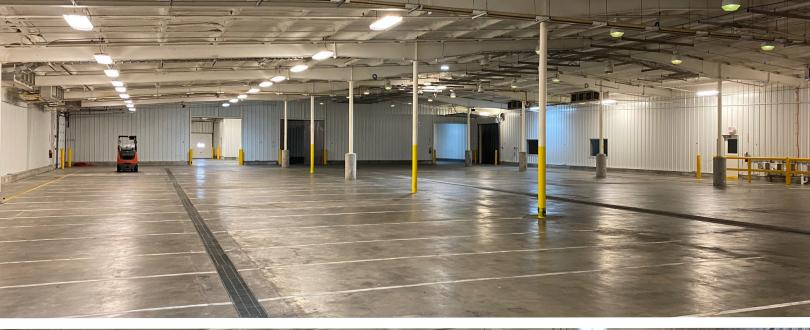

# Cold Storage Warehouse with **Industrial Acreage**

525 Industrial Park Road, Sylvania, GA 30467

- ±35,000 SF cold storage warehouse on ±20.08 acres
- ±600 SF office and a ±6,600 SF custom built hydrocooler
- Metal construction
- Zoned Industrial
- Warehouse includes 3 dock doors, 3 drive-in doors and 56 gravel parking spaces
- Insulated and air conditioned warehouse with fire sprinklers
- · Served by City of Sylvania / MEAG Power
- Built in 1992, renovated in 2010
- Located less than 60 miles to the Port of Savannah

### **Tyler Mouchet**

+1 912 662 8017

tyler.mouchet@colliers.com

Colliers | Savannah 545 E York Street Savannah, GA 31401 P: +1 912 233 7111 F: +1 912 236 1200 colliers.com/savannah

±35,000 SF

**3 Dock Doors** 

**3 Drive-in Doors** 

**56 Parking Spaces** 

14' - 20' Ceiling Height

6" Floors

3 Phase Electric
Power