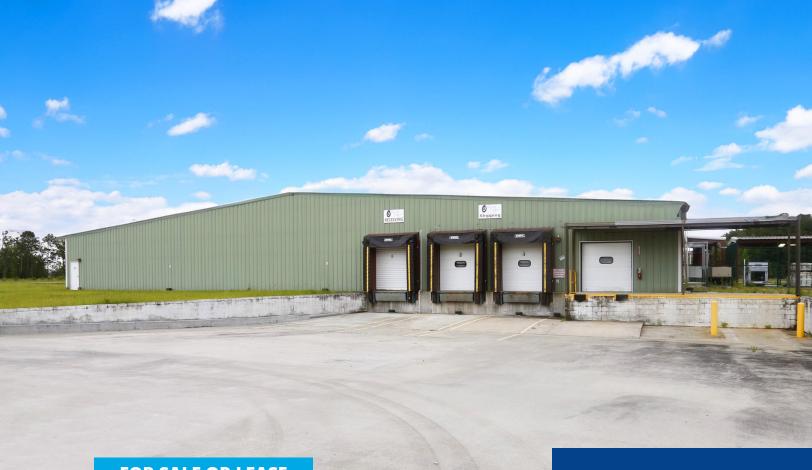

# Cold Storage Warehouse with **Industrial Acreage**

525 Industrial Park Road, Sylvania, GA 30467

- ±35,000 SF cold storage warehouse on ±20.08 acres
- ±600 SF office and a ±6,600 SF custom built hydrocooler
- Metal construction
- Zoned Industrial
- Warehouse includes 3 dock doors, 3 drive-in doors and 56 gravel parking spaces
- Insulated and air conditioned warehouse with fire sprinklers
- · Served by City of Sylvania / MEAG Power
- Built in 1992, renovated in 2010
- Located less than 60 miles to the Port of Savannah

### **Tyler Mouchet**

+1 912 662 8017

tyler.mouchet@colliers.com

Colliers | Savannah 545 E York Street Savannah, GA 31401 P: +1 912 233 7111 F: +1 912 236 1200 colliers.com/savannah

±35,000 SF

**3 Dock Doors** 

**3 Drive-in Doors** 

**56 Parking Spaces** 

14' - 20' Ceiling Height

6" Floors

3 Phase Electric
Power