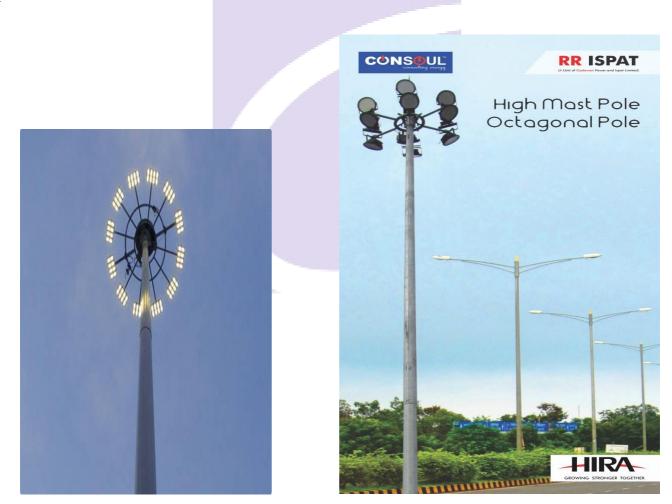

RR Ispat provides customized and cost-effective solution for lighting application. Our range of high mast lighting towers includes traditional lighting masts, advertising structures, Lightening Masts, flag masts and Signage structures. Our strength lies in the manufacturing of customized Poles & Masts as per your requirement & applications – lighting, security systems, traffic management, Sports, Infra etc.