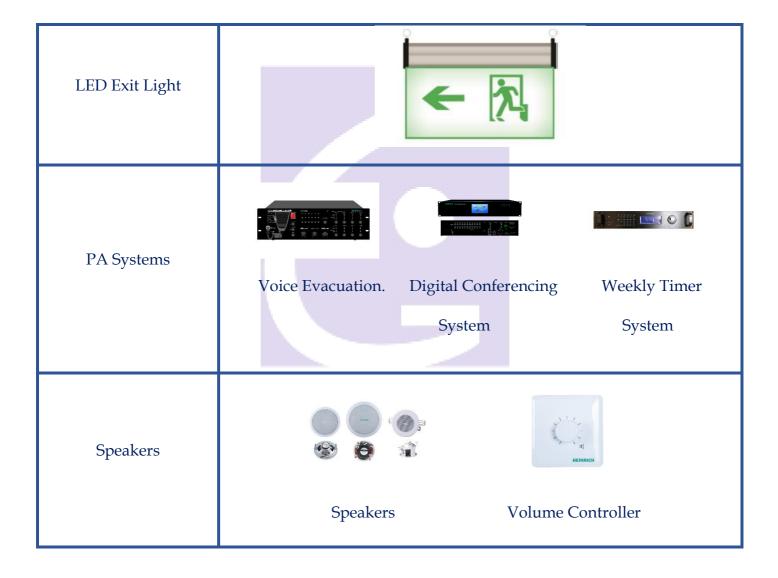

**Public Address Systems:** We offer comprehensive public address systems that ensure clear communication in various settings, from corporate environments to large public venues.

# HEINRICH

HEINRICH is an German oriented organization. An organization presumed for giving very high qualitative products in life safety, technology and automation as public address system, video surveillance and network solutions. The company has reached to the high goals of the automation market by serving high quality services and on time delivery to the consumers.