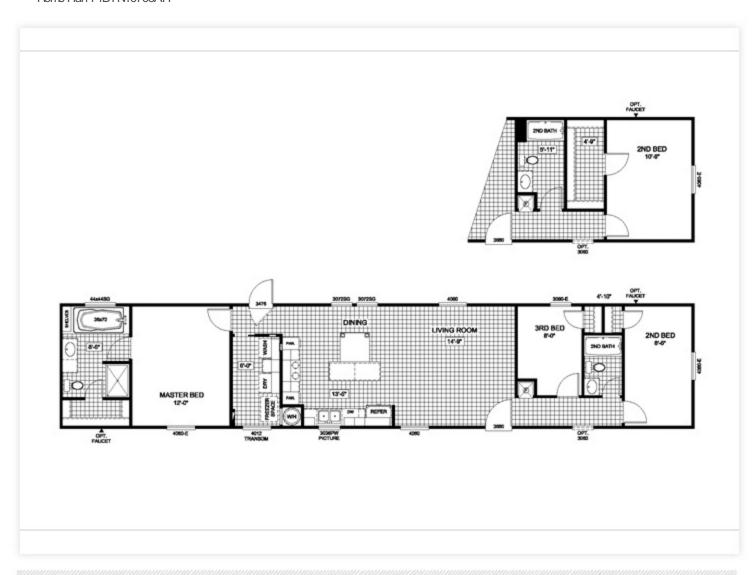

## P - 2467DT Home Plan 74DYN16763AH

3 Beds · 2 Bath · 1140 sq. ft. · 76' width · 16' depth