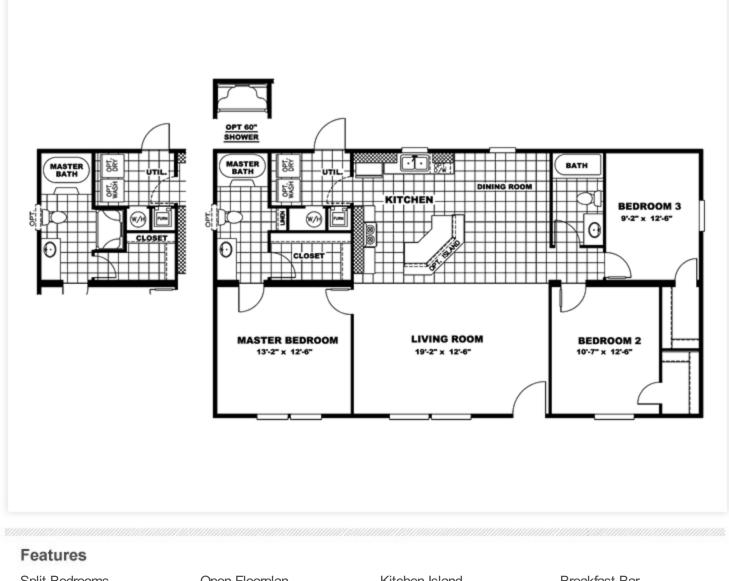

## A - THE BENJAMIN Home Plan 37FAC28483AH

3 Beds · 2 Bath · 1264 sq. ft. · 48' width · 28' depth

Split Bedrooms Double Sinks in Bath **Open Floorplan** Separate Tub and Shower Kitchen Island Utility Room