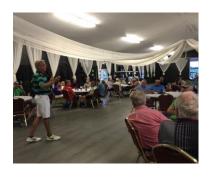

## 6<sup>th</sup> Annual WCLA Golf Outing August 1, 2020 – Candlestone Golf Course and Resort – WINNERS!

OUR 2020 WCLA GOLF OUTING, 4-person scramble, WAS A BIG SUCCESS!!!

With COVID-19 and our State restrictions, all but one of our WCLA sponsored activities were canceled. But on August 1<sup>st</sup>, after months of being cooped up and staying home, the 2020 WCLA GOLF Outing was well timed and well attended! Norm Davidson coordinated the event and did an outstanding job of pulling 15 teams together!

A HUGE thank you goes to Norm's wife, Wendi, who single handedly ran the registration desk like a champ, sold 50/50 tickets, took pictures and all 15 teams were ready to tee-off at 3pm. Congratulations to our First Place Winning Team - Kim Peterson (Horseshoe Lake), Erik Lisak and Hiro Suzuki. And also, a big congrats to Bill Kendro (Bird Team) who won the largest 50/50 raffle we've had to date! He went home with \$200 and WCLA received the remaining \$200!!

### **More Golf Outing photos!**

2<sup>nd</sup> Place Winners – The Bird Team

3<sup>rd</sup> Place Winners – The Stressman Team

Norm Davidson

Bill Kendro – 50/50 winner \$200!

Candlestone Golf - Staff