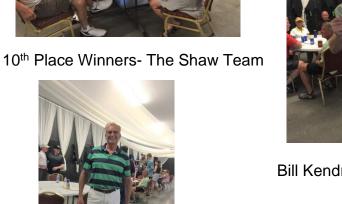

10<sup>th</sup> Place Team Winners Score of 59 John Shaw (Thomas Lake) Chad Shaw Doug Gee Dave Krause

Longest Drive #1 Men
Charlie Peterson
Longest Drive #1 Women
Wendi Davidson
Closest to the Pin #3 Men
Carl Katterjohn Jr
Closest to the Pin #6 Woman
Donna Layle

A HUGE thank you goes to Norm's wife, Wendi, who single handedly ran the registration desk like a champ, sold 50/50 tickets, took pictures and all 15 teams were ready to tee-off at 3pm. Congratulations to our First Place Winning Team - Kim Peterson (Horseshoe Lake), Erik Lisak and Hiro Suzuki. And also, a big congrats to Bill Kendro (Bird Team) who won the largest 50/50 raffle we've had to date! He went home with \$200 and WCLA received the remaining \$200!!