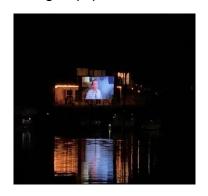

### July 31st & August 1st - Pam and Jim hosted Movie Night

Using equipment furnished by Steve and Lynn. It was the perfect

location to set up a big screen and projector and have boats and kayaks be able to see from out on the lake! July 31st featured Captain Ron, and August 1st featured Jaws! The night wasn't complete without Jaws following Robin and Pam around the lake! ©