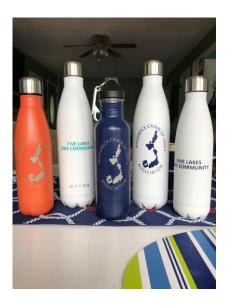

## WCLA CAN KOOZIE AND BOTTLE INSULATOR

Koozie's and bottle insulators, prepared by Nesting Owl Creations, are still available, all with WCLA logo.

Anyone interested in ordering the koosie or bottle insulators may do so by using the following on line Order Form link...

#### Prices:

17oz stainless steel water bottles w/ decal - \$18 17oz stainless steel water bottle etched - \$20 25oz stainless steel water bottle w/ decal - \$20 25oz stainless steel water bottle etched - \$22 34oz stainless steel water bottle w/ decal - \$30

Available water bottle colors: white, orange, black, mint green, blue, purple

Navy blue stainless steel bottle insulator with bottle opener etched - \$20 Navy blue can koozies - \$6.00

Payment will be due upon delivery