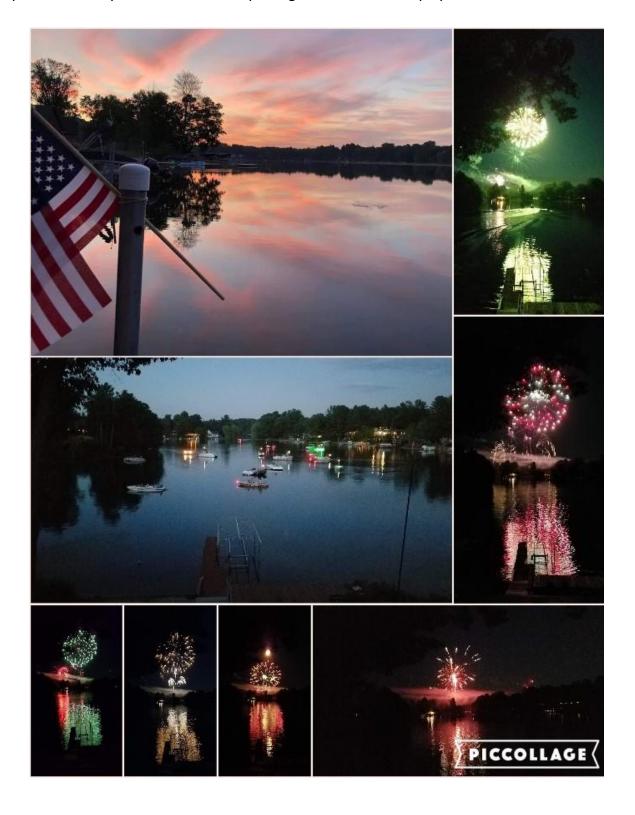

50/50 Winner Bill Kendro \$200!

Thank you Norm for all your hard work! AND CONGRATULATIONS TO ALL WINNERS!

Find more photos in subsequent pages...

While most of our summer events were canceled, we were very lucky to be privy to some fabulous fireworks. Thank you all who personally spent your money to entertain your lake community on this important day! —Here are some photos taken by Gloria & Robin.... capturing some beautiful displays.

Sunrise photo by Robin Sept 2020