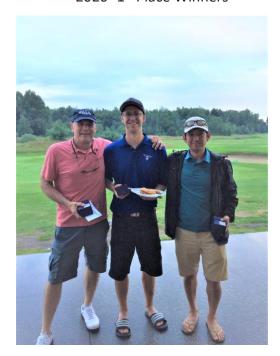

A HUGE thank you goes to Norm's wife, Wendi, who single handedly ran the registration desk like a champ, sold 50/50 tickets, took pictures and all 15 teams were ready to tee-off at 3pm. Congratulations to our First Place Winning Team - Kim Peterson (Horseshoe Lake), Erik Lisak and Hiro Suzuki. And also, a big congrats to Bill Kendro (Bird Team) who won the largest 50/50 raffle we've had to date! He went home with \$200 and WCLA received the remaining \$200!!

A BIG THANK-YOU to Henry, the General Manager - and all the staff at Candlestone Golf & Resort for their hospitality!

The Peterson Team 2020 -1<sup>st</sup> Place Winners

AND THE WINNERS ARE:

1<sup>st</sup> Place Team Winners

Score of 50

Kim Peterson (Horseshoe Lake)

Eric Lisak

Hiro Suzuki

2<sup>nd</sup> Place Team Winners
Score of 55
Jacob Bird
John Bird
Bill Kendro
Charlie Peterson

3<sup>rd</sup> Place Team Winners Score of 55 Tom Stressman (Thomas Lake) Mitch Stressman Andy Acker Shayn Fahl