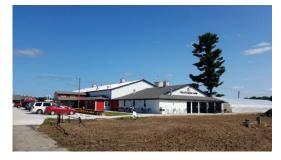

### Mike & April Petersen and Frugthaven Farm...a love story

By now most of us have seen the Old Klackle's Orchard transformed into Frugthaven Farm. But the story behind our neighbors on Horseshoe Lake is a love story like no other!!

### Mike & April Petersen and Frugthaven Farm...a love story (continue)

Mike and April decided to place a bid. By 6:30 they were the owner's of 75/80 acres of land referred to as Tract 1!

The thought of reselling the land for profit quickly left their minds and instead they started dreaming of what they could do with this property that had been a landmark in Greenville for so long. Mike had sold Petersen's Oil and thought this would be a great retirement project. They had a vision of a Boutique Orchard that would provide a cozy gathering space as well as be a simple orchard destination for families and friends - and encompass a comfortable event venue.

Their dream – their vision - includes a Fresh Market with locally grown meats, cheeses, produce, dairy, a full bakery and fresh flowers! A tavern at the back of the main structure called "The Cidery" will include indoor seating as well as an outdoor patio with fire pits with cozy seating and featuring select wines, locally brewed beer and cider – for a wonderful place for families and friends to meet and socialize.