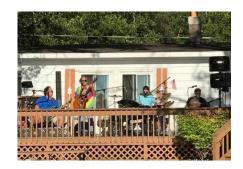

### **SUMMER FUN ON BANKS IN SPITE OF COVID-19!!!**

Hats off to Lynn & Steve Monroe, Pam & Jim Swigart, and Carol & Kevin Bird for thinking outside the box this summer and hosting Fun on the Lakes!!

May 24th & Sept 5th - Lynn and Steve hosted Music Night - a live music event featuring Tim Afton,

a Rock and Roll artist that frequently plays at the Harvard Bar. The event took place from 3:00 p.m.-7:00 p.m. on Banks Lake and safe social distancing was observed by boating and floating up to enjoy. The night was so much fun, the couple hosted a repeat performance Sept 5<sup>th</sup>! It is important to remember that so many friends & neighbors pitched in to make these events happen.