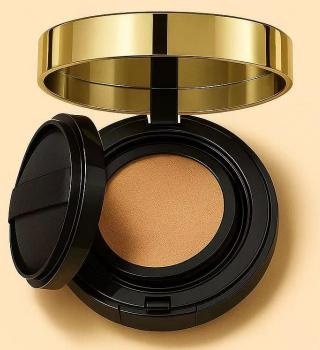

## DUAL-LAYER UPGRADE, ONE TAP TO SET

CONCEAL + BASE IN ONE COMPACT

DUAL-LAYER CUSHION

#### Innovative Dual-Layer Compact

Top layer features a high-coverage concealer for targeted areas like dark circles and blemishes; bottom layer contains a lightweight foundation for an even, natural base—clear, breathable finish without heaviness.

#### Soft-Focus Coverage for Flawless "Cream Skin"

Infused with light-diffusing particles to blur pores and imperfections while maintaining a natural radiance—never cakey or mask-like.

#### Enhanced Long-Wear Formula

Waterproof, sweat-resistant, and crease-proof. With oil-control technology, it adapts to various skin types and climates for all-day wear.

#### Featherlight Texture

Air-light balm melts into skin with a gentle tap—comfortable and seamless, for that barely-there, born-with-it skin effect.

#### Portable Cushion Packaging

Your go-to for on-the-go touch-ups—dual-effect formula in one compact with a high-definition mirror and soft puff, perfect for quick refreshes anytime, anywhere.