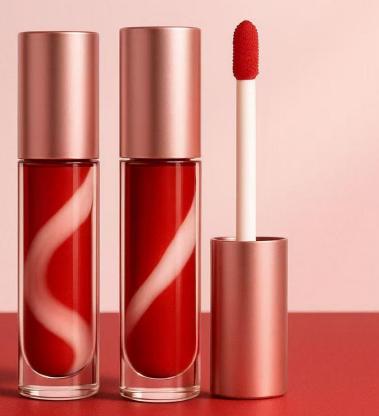

## GLOSSY LONG-LASTING LIP LACQUER

Glossy color-lock, one swipe to juicy lips

## One Swipe, Glossy Shine

Glides on to form a lightweight color-locking film, delivering long-lasting, transfer-proof plump lips. Instantly reveals a mirror-like shine with a crystal-clear glow — non-sticky, radiant, and beautifully hydrated.