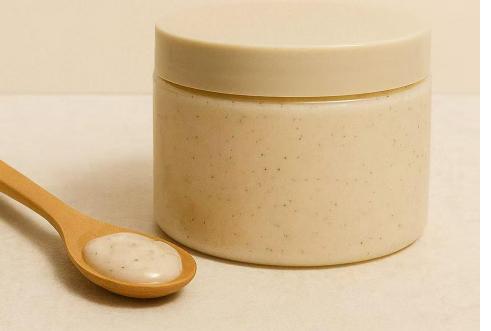

## FINE SCRUB, SILKY SKIN

Gentle Exfoliation - Smooth Without Tightness · Renewed Radance

## **BODY SCRUB**

#### Gentle Natural Exfoliants

Formulated with plant-based scrub particles that effectively remove dead skin cells without irritating—safe even for sensitive skin.

#### Nourishing Ingredients for Hydration

Enriched with shea butter, hyaluronic acid, and vitamin E to exfoliate while moisturizing—leaves skin soft, not tight or dry.

#### Brightens & Smooths

With continued use, helps reduce rough texture, keratosis pilaris, and dry lines—restoring skin's natural glow and smoothness.

#### Luxuriously Creamy Texture

Silky, dense balm spreads easily and rinses clean—ideal for a soothing massage in the shower with no greasy residue.