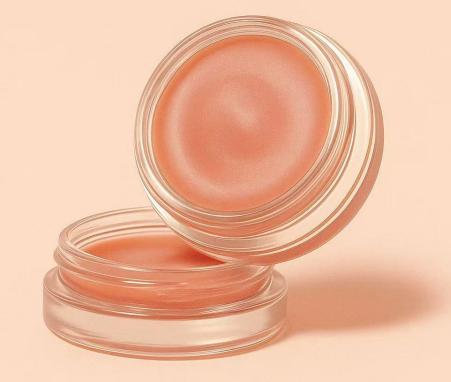

## SMOOTH GLIDE, WEIGHTLESS COLOR

JELLY TEXTURE, DEWY FINISH BOOST!

#### LIP & CHEEK JELLY BALM

#### Dual-Use for Lips & Cheeks

Blush and lip color in one—instantly brightens complexion and creates a harmonious monochromatic makeup look with ease.

#### Bouncy Gel Texture, Smooth Application

Jelly-mousse formula feels cushiony and silky—melts upon contact, blends effortlessly without creasing or pilling.

#### Natural Pigment, Dewy Finish

Delivers sheer, buildable color with a fresh, radiant look. No dryness on lips, no patchiness on cheeks—just long-lasting vibrance.

#### > Travel-Friendly, Finger-Blendable

No tools needed—dab on with fingers anytime, perfect for on-the-go touch-ups and busy lifestyles.

#### Versatile Shades for Every Mood

From soft nude pinks to vibrant corals—variety of shades to match different skin tones and makeup styles.