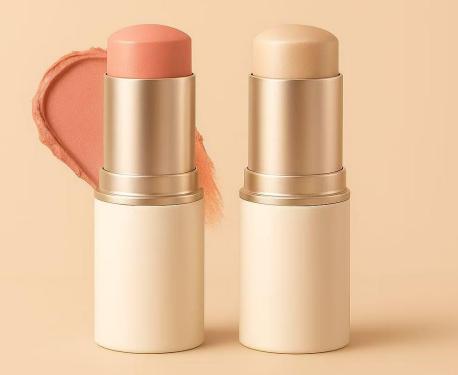

## LIGHTWEIGHT BLUSH (HIGHLIGHTER) STICK

**ONE STICK, MULTIPLE USES** 

## ONE STICK, MULTIPLE MAKEUP LOOKS

#### > One Stick, Multiple Effects.

Swipe on a natural flush, add a radiant glow, or layer for dimension — all with one sleek stick. The lightweight, blendable formula melts into skin for a seamless finish. Perfect for cheeks, eyes, or anywhere you want to glow. Compact and easy to use, it's your on-the-go essential for effortless, multi-dimensional makeup looks.