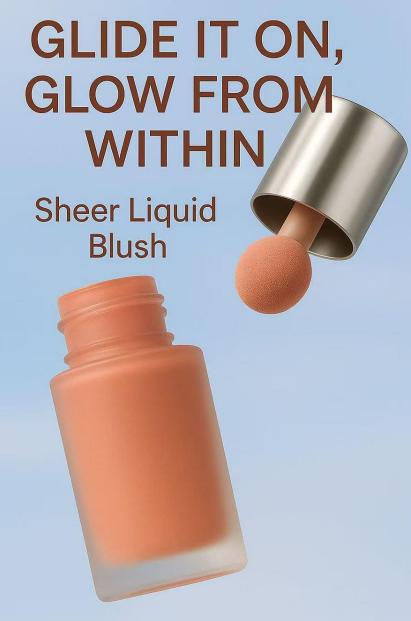

## **Sheer Liquid Blush**

#### Dewy Liquid Texture, Sheer Natural Glow

Lightweight and hydrating formula melts into skin, creating a translucent flush that looks like it comes from within—perfect even for bare skin days.

#### Effortless Color Payoff, Easy to Blend

With precision pigment dispersion technology, the color payoff is just right. Dab with fingertips or a sponge for a seamless, natural look.