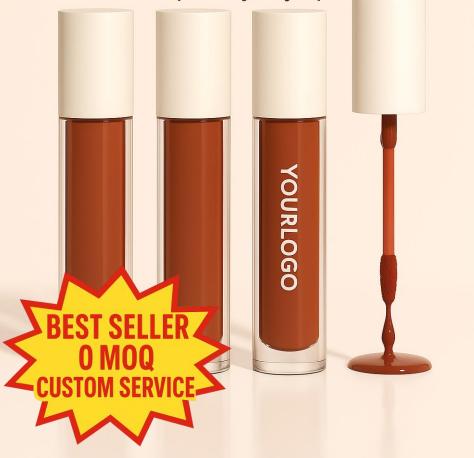

## GLOSSY LONG-LASTING LIP LACQUER

Glossy color-lock, one swipe to juicy lips

## **KEY SELLING POINTS:**

## One Swipe, Glossy Shine

Glides on to form a lightweight color-locking film, delivering long-lasting, transfer-proof plump lips. Instantly reveals a mirror-like shine with a crystal-clear glow — non-sticky, radiant, and beautifully hydrated.