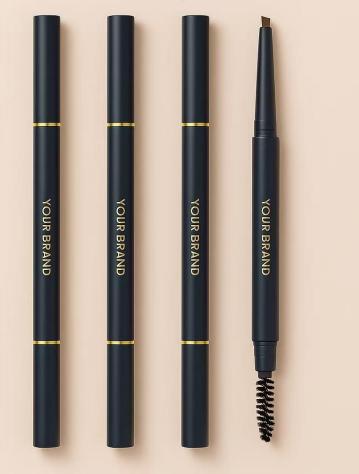

## 1.5mm Brow Pencil

1.5mm ultra-fine tip for precise brow shaping

## **KEY SELLING POINTS:**

#### Ultra-Fine 1.5mm Tip

Allows for precise strokes to outline brows and mimic real hair perfect for filling sparse areas and creating natural or defined brow looks.

#### Smooth, Skip-Free Application

Balanced texture glides on effortlessly—rich pigmentation with no clumping or tugging for a seamless finish.

#### Auto-Twist Design

No sharpening needed—convenient and portable for everyday use or quick touch-ups on the go.

#### Long-Wear, Sweat-Resistant Formula

Smudge-proof and oil-resistant—keeps your brows in place all day with a natural 3D finish.

#### Multiple Shades for Versatile Match

From soft brown to ash black—specially curated for Asian skin tones and various makeup styles.