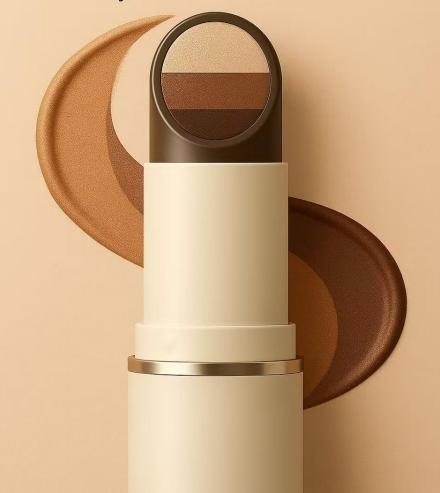

## THREE-COLOR EYESHADOW STICK

One swipe for shaping, three tones for dimension — even beginners can achieve a refined eye look.

## **KEY SELLING POINTS:**

#### Effortless Gradient in One Swipe

Create dimensional eye looks in seconds with a single stroke. The innovative oval-cut tip is designed to fit the eye contour perfectly, blending highlight, mid-tone, and depth shade in a precise ratio — no skills needed. The silky-smooth formula glides on easily without fallout, making it perfect for daily wear, quick touch-ups, or effortless glam on the go.