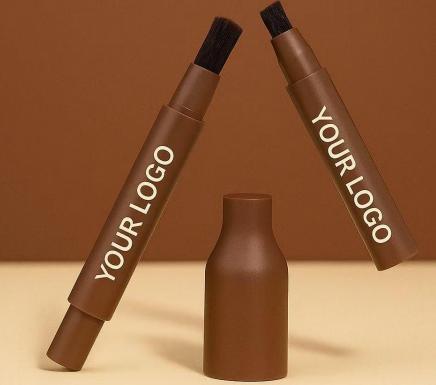

## Natural staining Misty Brows Water Eyebrow Pen

## Water Eyebrow Pen

## **KEY SELLING POINTS:**

#### Innovative Press-to-Dispense Design

No twisting, no sharpening—just press to release the tip. Delivers precise dosage each time, reducing breakage and product waste for a smoother user experience.

#### Smooth Glide, Natural Hair-Like Strokes

Balanced, creamy formula offers smooth application—mimics real brow hairs with ease, helping shape refined, realistic brows.

#### Customizable Tip Structures

Available in triangle, oval, or micro-fine tips to suit various brow styles and drawing preferences—from feathered wild brows to soft Korean looks.

#### Long-Lasting, Waterproof & Sweat-Resistant Formulated for all-day wear—resists smudging, oil, and sweat while keeping brows defined and in place.

#### Built-In Spoolie for Blending

Select models include a spoolie brush—ideal for grooming, softening lines, and blending for a more natural finish.