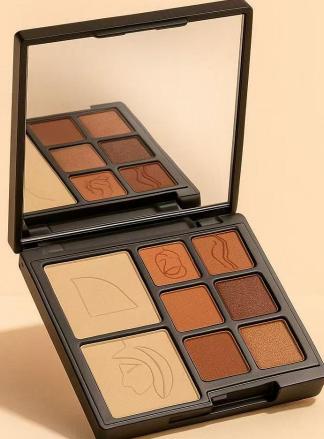

## ONE PALETTE, ENDLESS GLAM

HIGHLIGHT · CONTOUR · EYESHADOW

- ALL IN ONE

Compact-& Portable, Your All-in-One Makeup Kit TRAVEL MAKEUP PALETTE

#### All-in-One Palette for a Full-Face Look

Includes eyeshadow, blush, highlighter, and contour—your go-to for daily glam, photo-ready looks, or romantic date night makeup.

#### Expert Color Pairing, Beginner-Friendly

Scientifically matched shades ensure effortless blending and harmony—no skills needed for a polished, high-end finish.

#### Silky, Long-Wearing Powder

Pressed with precision, the fine, velvety texture adheres smoothly—no fallout, no creasing, just flawless wear all day.

#### Compact & Travel-Ready Design

Lightweight palette with built-in mirror—ideal for travel, business trips, or daily touch-ups on the go.

#### Customizable Shade & Function Layout

OEM-ready—customize shade combos and layout themes like "Daily Energy," "Work-Ready," or "Evening Glam" to align with your brand.