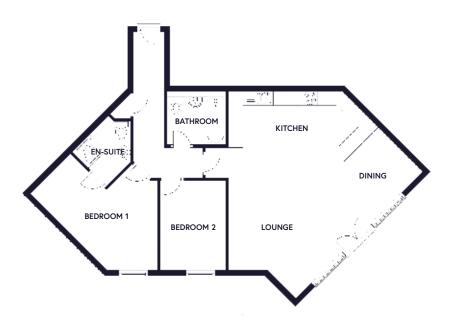

## HARECASTLE HOUSE 2 BEDROOM APARTMENTS



Pelham Homes

# HARECASTLE HOUSE

2 BEDROOM APARTMENTS



#### **Key Specification**

2 Bedroom Second Floor

#### Example second floor two bed apartment floor plan

Not to scale



### Second Floor Apartment Details

| Apartment    | Bedrooms | Floorspace        |                     | Address                            |
|--------------|----------|-------------------|---------------------|------------------------------------|
| Apartment 11 | 2        | 67 m <sup>2</sup> | 721 ft²             | Harecastle House, 18 Waterside Way |
| Apartment 12 | 2        | 71 m <sup>2</sup> | 764 ft <sup>2</sup> | Harecastle House, 18 Waterside Way |
| Apartment 15 | 2        | 72 m <sup>2</sup> | 775 ft <sup>2</sup> | Harecastle House, 18 Waterside Way |
| Apartment 16 | 2        | 75 m <sup>2</sup> | 807 ft <sup>2</sup> | Harecastle House, 18 Waterside Way |
| Apartment 17 | 2        | 66 m <sup>2</sup> | 710 ft <sup>2</sup> | Harecastle House, 18 Waterside Way |
| Apartment 1