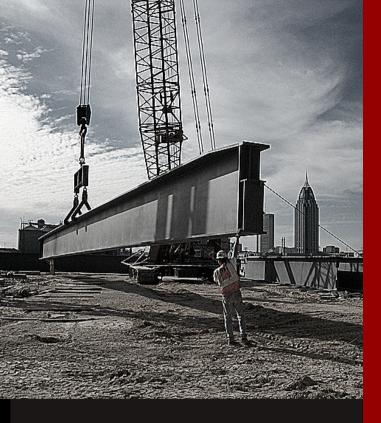

## We Specialized in Insuring Contractors

erection Metal contractor insurance is a type of insurance coverage specifically designed for contractors who specialize in erection metal steel construction projects. provides financial protection against various risks and liabilities that contractors may face during their work Here are some common types of insurance coverage that metal erection contractors mav consider:

Don't leave your metal erection contracting business vulnerable to risks and liabilities. Choose our Metal Erection Contractor Insurance for comprehensive coverage and of mind. Protect your peace business, employees, and assets with insurance tailored to your unique needs. We at Advance Insurance Consultants represent top A-Rated insurance companies that can provide you best coverages at lowest price. We have saved some of our metal erection contractors over 30% in insurance premium without sacrificing any coverages.