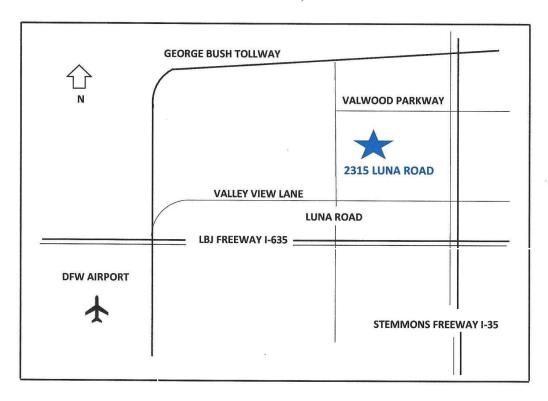

## FOR LEASE

FLEX SPACE

# 2315 LUNA ROAD

SUITE 110 CARROLLTON, TEXAS



#### SEE SITE PLAN AND FLOOR PLAN ON REVERSE

#### **FEATURES**

- 2,839 SQUARE FEET (1,339 SF OFFICE AND 1,500 SF WAREHOUSE)
- HIGH VISIBILITY LOCATION
- FULL GLASS STOREFRONT
- 100% AIR CONDITIONED
- ONE (1) 10' x 10' GRADE LEVEL LOADING DOOR
- CONVENIENT TO D/FW AIRPORT, LOVE FIELD AND NORTH DALLAS

### FOR INFORMATION CALL GREGG HAMILL

214-808-0020 HAMILL COMMERCIAL LLC 4101 McEWEN ROAD, SUITE 460 DALLAS, TEXAS 75244

gregg@hamillcommercial.com / hamillcommercial.com





Disclaimer: This material has been prepared by Hamill Commercial, LLC ("Broker") from sources deemed to be reliable and is for general information only. Broker does not guarantee, warrant or represent that the information contained in this document is correct. Any interested party should undertake their own inquiri