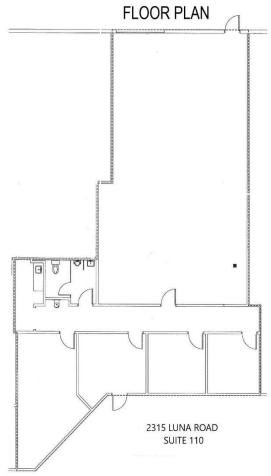

#### SEE SITE PLAN AND FLOOR PLAN ON REVERSE

#### **FEATURES**

- 2,839 SQUARE FEET (1,339 SF OFFICE AND 1,500 SF WAREHOUSE)
- HIGH VISIBILITY LOCATION
- FULL GLASS STOREFRONT
- 100% AIR CONDITIONED
- ONE (1) 10' x 10' GRADE LEVEL LOADING DOOR
- CONVENIENT TO D/FW AIRPORT, LOVE FIELD AND NORTH DALLAS