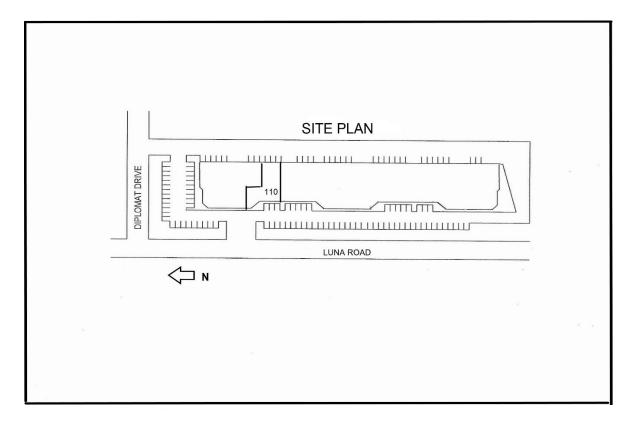

## FOR LEASE

FLEX SPACE

# 2315 LUNA ROAD

SUITE 110 CARROLLTON, TEXAS



#### SEE SITE PLAN AND FLOOR PLAN ON REVERSE

#### **FEATURES**

- 2,839 SQUARE FEET (1,339 SF OFFICE AND 1,500 SF WAREHOUSE)
- HIGH VISIBILITY LOCATION
- FULL GLASS STOREFRONT
- 100% AIR CONDITIONED
- ONE (1) 10' x 10' GRADE LEVEL LOADING DOOR
- CONVENIENT TO D/FW AIRPORT, LOVE FIELD AND NORTH DALLAS

### FOR INFORMATION CALL GREGG HAMILL

214-808-0020 HAMILL COMMERCIAL LLC 4101 McEWEN ROAD, SUITE 460 DALLAS, TEXAS 75244

gregg@hamillcommercial.com / hamillcommercial.com





Disclaimer: This material has been prepared by Hamill Commercial, LLC ("Broker") from sources deemed to be reliable and is for general information only. Broker does not guarantee, warrant or represent that the information contained in this document is correct. Any interested party should undertake their own inquiries as to the accuracy of the information. Broker disclaims unequivocally all inferred or implied terms, conditions and warranties arising out of this document and excludes all liability for loss and damages arising there from.