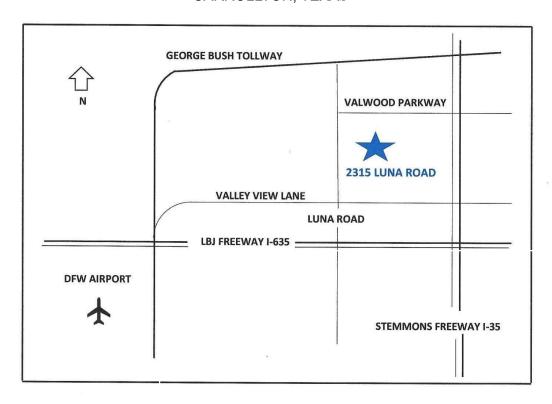

# 2315 LUNA ROAD

SUITE 130 CARROLLTON, TEXAS

#### **FEATURES**

- 3,210 SQUARE FEET (1,630 SF OFFICE AND 1,580 SF WAREHOUSE)
- HIGH VISIBILITY LOCATION
- FULL GLASS STOREFRONT
- INDIVIDUAL COMPANY SIGNAGE
- ONE (1) 10' x 10' GRADE LEVEL LOADING DOOR
- CONVENIENT TO D/FW AIRPORT, LOVE FIELD AND NORTH DALLAS