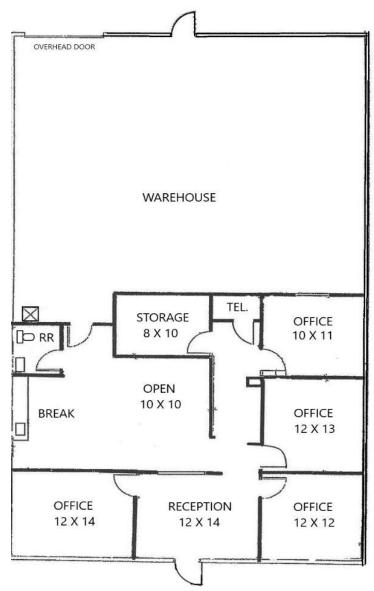

#### SEE SITE PLAN AND FLOOR PLAN ON REVERSE

#### **FEATURES**

- 3,210 SQUARE FEET (1,630 SF OFFICE AND 1,580 SF WAREHOUSE)
- HIGH VISIBILITY LOCATION
- FULL GLASS STOREFRONT
- INDIVIDUAL COMPANY SIGNAGE
- ONE (1) 10' x 10' GRADE LEVEL LOADING DOOR
- CONVENIENT TO D/FW AIRPORT, LOVE FIELD AND NORTH DALLAS