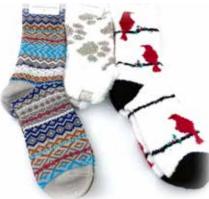

# Softest Socks always the softest!

lots of new styles for this season

\$34.95