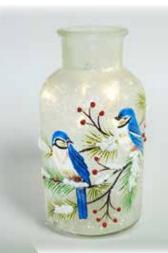

OPEN SATURDAY: 9 AM 10 4:30 PM
1400 State Route 125 AMELIA, OH
(ACROSS THE STREET FROM AMELIA KROGER)
(513) 943. GIFT
OURGIFTBOX.COM



#### SIMPLY SOUTHERN JACKETS

Super Soft; Zipper Style; 3 colors ALWAYS sells out!

\$29.95

# Winter Glass Vase 2 styles





### CHRISTMAS BOXED 300 CARDS 300

#### NUTCRACKERS







# Softest Socks always the softest!



lots of new styles for this season

\$34.95

### PERIWINKLE

CHRISTMAS EARRINGS

20% off



Scarves
mix & match your
favorite colors





keep your toes warm with these uber comfy slippers



#### SIMPLY SOUTHERN

**BRAND NEW! BAG TOTES BLANKET** 



the best for outdoor games this Fall!!!



#### 10<sup>9</sup> Taper Candles

Set of 2 & 2 different Christmas themes



## SNOWMAN Picture Frame

**SUPER BUY!!!** 



\$12.99

## WINTER

glass jar with wax candle



\$15.95



#### Wax Melt Warmer

just what you need for wax melts

20% off



#### SHADOW BOX LANTERN

white round C<mark>hri</mark>stmas scene in a shadow bow

\$19.95

#### SWAN CREEK MELTS

14 scents to pick from









2 for \