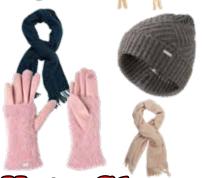

### PERIWINKLE

CHRISTMAS EARRINGS

20% off

Scarves
mix & match your
favorite colors

keep your toes warm with these uber comfy slippers