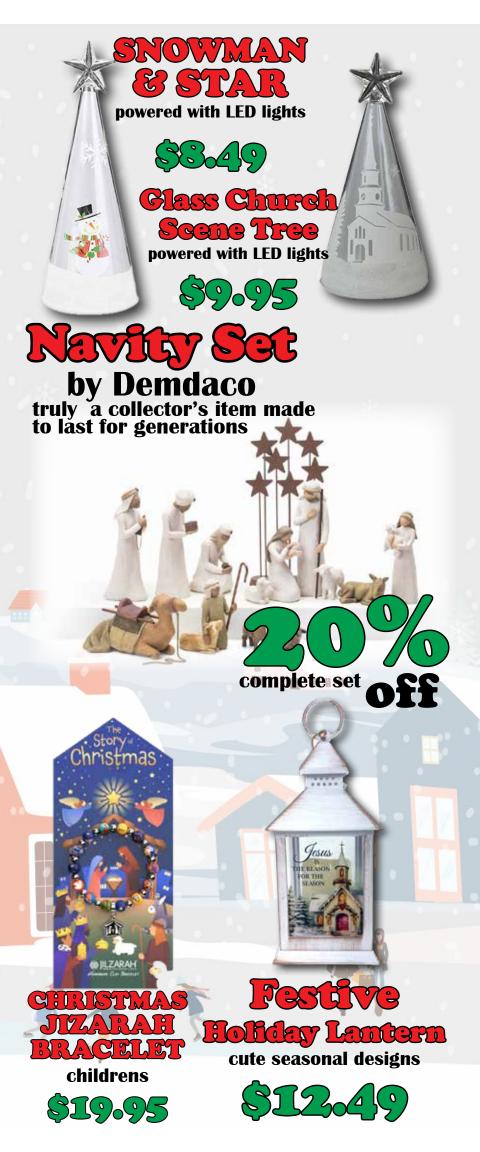

## SNOWMAN Picture Frame

**SUPER BUY!!!** 

\$12.99

#### SHADOW BOX LANTERN

white round C<mark>hri</mark>stmas scene in a shadow bow

\$19.95