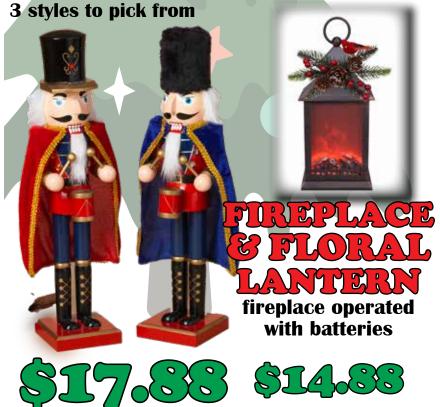

OPEN SATURDAY: 9 AM 10 4:30 PM
1400 State Route 125 AMELIA, OH
(ACROSS THE STREET FROM AMELIA KROGER)
(513) 943. GIFT
OURGIFTBOX.COM



#### SIMPLY SOUTHERN JACKETS

Super Soft; Zipper Style; 3 colors ALWAYS sells out!

\$29.95

# Winter Glass Vase 2 styles





### CHRISTMAS BOXED 300 CARDS 300

#### NUTCRACKERS







# Softest Socks always the softest!



lots of new styles for this season

\$34.95

### PERIWINKLE

CHRISTMAS EARRINGS

20% off



Scarves
mix & match your
favorite colors





keep your toes warm with these uber comfy slippers



#### SIMPLY SOUTHERN

**BRAND NEW! BAG TOTES BLANKET** 



the best for outdoor games this Fall!!!



#### 10<sup>9</sup> Taper Candles

Set of 2 & 2 different Christmas themes



## SNOWMAN Picture Frame

**SUPER BUY!!!** 



\$12.99

## WINTER

glass jar with wax candle



\$15.95



#### Wax Melt Warmer

just what you need for wax melts

20% off



#### SHADOW BOX LANTERN

white round C<mark>hri</mark>stmas scene in a shadow bow

\$19.95

#### SWAN CREEK MELTS

14 scents to pick from









2 for \$10







THERMAL HOLDAY NON-SUPPPER SOCKS



OPEN MON