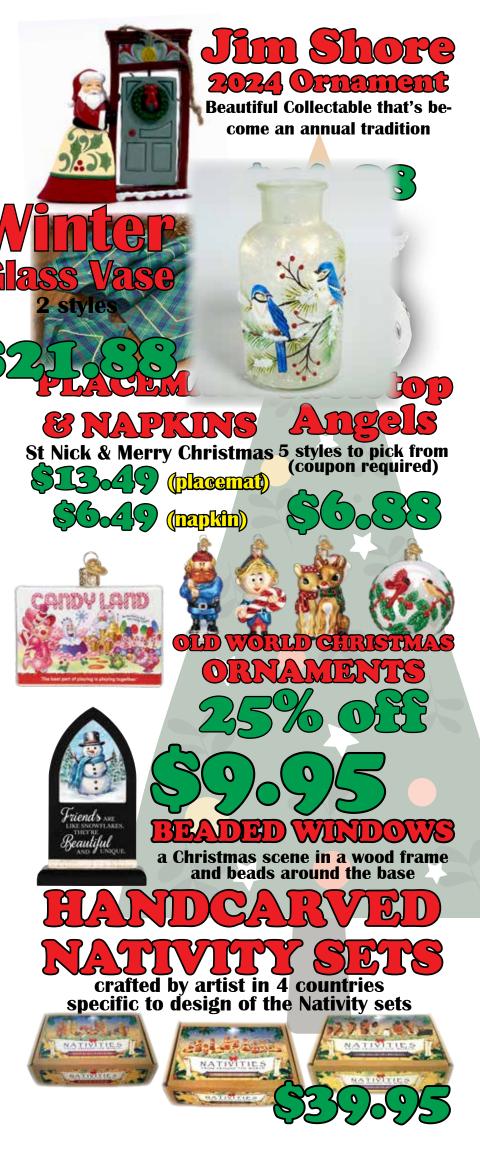

OPEN SATURDAY: 9 AM 10 4:30 PM
1400 State Route 125 AMELIA, OH
(ACROSS THE STREET FROM AMELIA KROGER)
(513) 943. GIFT
OURGIFTBOX.COM



#### SIMPLY SOUTHERN JACKETS

Super Soft; Zipper Style; 3 colors ALWAYS sells out!

\$29.95

# Winter Glass Vase 2 styles





### CHRISTMAS BOXED 300 CARDS 300

#### NUTCRACKERS







# Softest Socks always the softest!



lots of new styles for this season

\$34.95

### PERIWINKLE

CHRISTMAS EARRINGS

20% off



Scarves
mix & match your
favorite colors





keep your toes warm with these uber comfy slippers



#### SIMPLY SOUTHERN

**BRAND NEW! BAG TOTES BLANKET** 



the best for outdoor games this Fall!!!



#### 10<sup>9</sup> Taper Candles

Set of 2 & 2 different Christmas themes



## SNOWMAN Picture Frame

**SUPER BUY!!!** 



\$12.99

## WINTER

glass jar with wax candle



\$15.95



#### Wax Melt Warmer

just what you need for wax melts

20% off



#### SHADOW BOX LANTERN

white round C<mark>hri</mark>stmas scene in a shadow bow

\$19.95

#### SWAN CREEK MELTS

14 scents to pick from









2 for \$10







THERMAL HOLDAY NON-SUPPPER SOCKS



OPEN MONDA