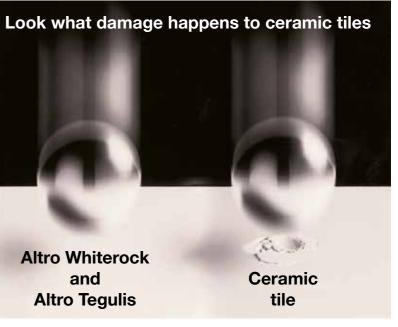

Compared with standard grouting Altro Whiterock doesn't absorb a drop of water or compromise hygiene

BS EN438-2-1991 Drop Ball Test

Wetroom test ETAG 022 Part 3 Annex A & F carried out by SP Technical Research Institute of Sweden shows Altro Whiterock is impervious to

Ceramic tiles can give you maintenance problems that Altro Whiterock doesn't. Staining, grout cracking and individual tile failure are common issues but with our walls system there is less need to spend time and money inspecting and repairing surfaces.