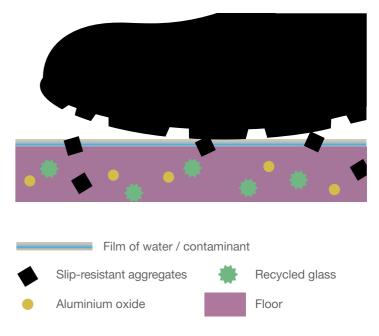

Safety floor construction for optimum performance in wet environments

Our safety floors for wet environments are tested with real life contaminants: shower gel, shampoo and conditioner. Altro Aquarius and Altro Pisces still have a PTV of  $\geq$ 36 (slider 96) against all these contaminants and the risk of slipping is just one in a million; however, with water alone they maintain a PTV of  $\geq$ 50 (slider 96).

Both floors achieve an R11 on the ramp test.

Altro Aquarius and Altro Pisces deliver slip resistance of up to one in a million with water and common contaminants including shampoo and conditioner

The 'pendulum' is a swinging, dummy heel that sweeps over a set area of flooring in a controlled manner to simulate slipping on a wet floor. The slipperiness of the flooring has a direct and measurable effect on the pendulum value. Flooring that achieves a wet result of Pendulum Test Value ≥36 (slider 96) has a low slip potential.