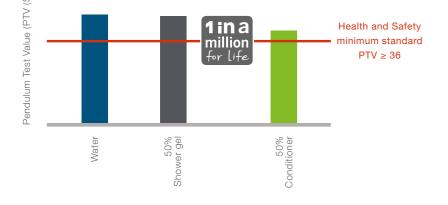

Our safety floors for wet environments are tested with real life contaminants: shower gel, shampoo and conditioner. Altro Aquarius and Altro Pisces still have a PTV of  $\geq$ 36 (slider 96) against all these contaminants and the risk of slipping is just one in a million; however, with water alone they maintain a PTV of  $\geq$ 50 (slider 96).

Both floors achieve an R11 on the ramp test.

Altro Aquarius and Altro Pisces deliver slip resistance of up to one in a million with water and common contaminants including shampoo and conditioner

The 'pendulum' is a swinging, dummy heel that sweeps over a set area of flooring in a controlled manner to simulate slipping on a wet floor. The slipperiness of the flooring has a direct and measurable effect on the pendulum value. Flooring that achieves a wet result of Pendulum Test Value ≥36 (slider 96) has a low slip potential.