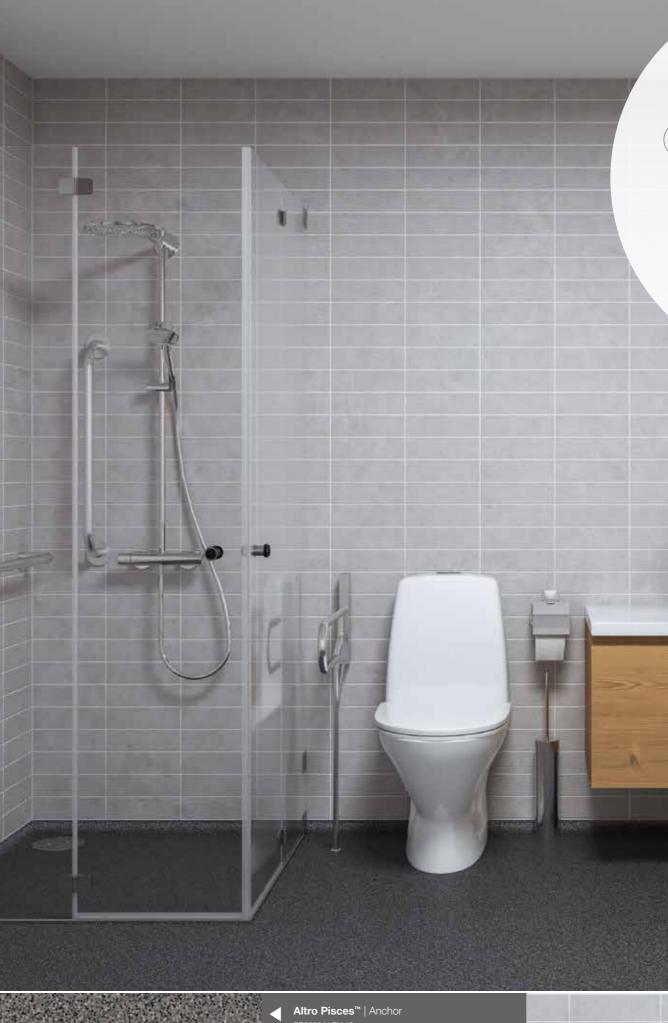

#### Keep bugs at bay

Wet environments can hide a multitude of bacteria owing to the moist environment. The World Health Organisation (WHO) states that persistent dampness and microbial growth on interior surfaces and in building structures should be avoided or minimised as they may lead to adverse health effects.

To ensure a clean, healthy environment for all users, install floor and wall systems that are easy-to-clean. Having a system that does not give bacteria anywhere to hide is a priority; Altro Whiterock is a fully bonded wall system: with sealed edges, abutments and joining systems. You can be sure bugs are kept at bay.

Included in the Altro Whiterock wall system is an integrated shower shelf insert to match the wall sheets, Altro Whiterock recessed shelf.