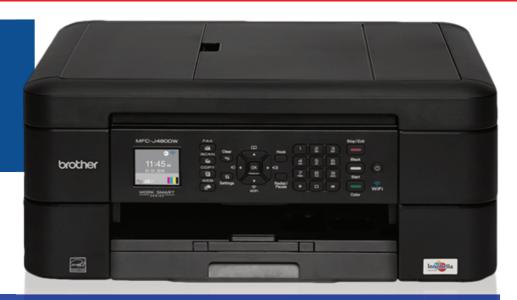

## MFC J480dw

**Main Features** 

Print, copy, scan, and fax with color inkjet technology

Automatic document feeder system and duplex (two-sided) printing

100-sheet paper capacity up to 8.5"x14"

Easy-to-setup wireless networking with other devices

Print directly from your mobile device using AirPrint®TM, Google Cloud PrintTM, Brother iPrint&Scan, MopriaTM and Wi-Fi Direct®‡

Scan to and print from popular cloud services with Brother Web Connect including Google Drive™, Dropbox, Box, OneDrive and more‡

Capture and convert documents directly using Brother Cloud Apps‡

Easily navigate onscreen menus with the 1.8" color display

Color - Wireless

Duplex

\$29.00

6 Month MPS Warranty