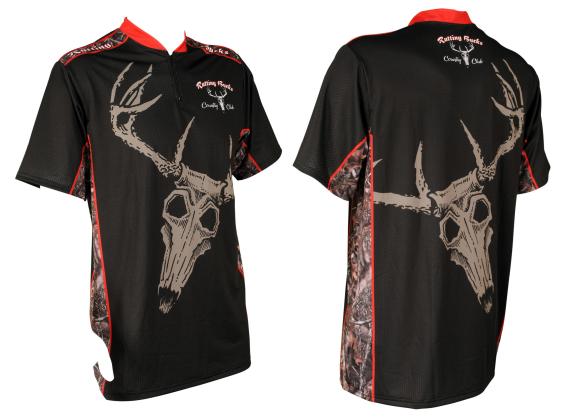

SIZE RANGE: XS - 4XL

## **FABRIC**

- Quad
- Mock Mesh
- Pindot
- MMM
- Pebble
- Pro Stretch

COLLAR COLOR