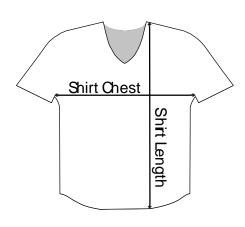

## NOTES:

The illustration shows how to measure your shirt to find your correct size. Use these measurements to find your size from the size chart above.

Shirt Chest: Measure from underarm to underarm across the front of the shirt.

Shirt length: Measure the front of the shirt from top of the shoulder to bottom of the shirt.