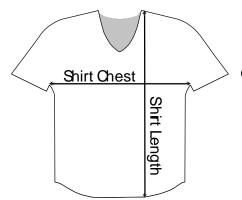

## NOTES:

The illustration shows how to measure your shirt to find your correct size. Use these measurements to find your size from the size chart above.

Shirt Chest: Measure from underarm to underarm across the front of the shirt.

Shirt length: Measure the front of the shirt from top of the shoulder to bottom of the shirt.