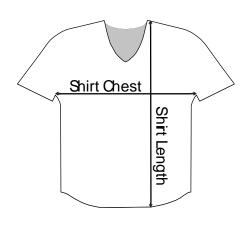

NOTES: The illustration shows how to measure your shirt to find your correct size. Use these measurements to find your size from the size chart above.

Shirt Chest: Measure from underarm to underarm across the front of the shirt.

Shirt length: Measure the front of the shirt from top of the shoulder to bottom of the shirt.