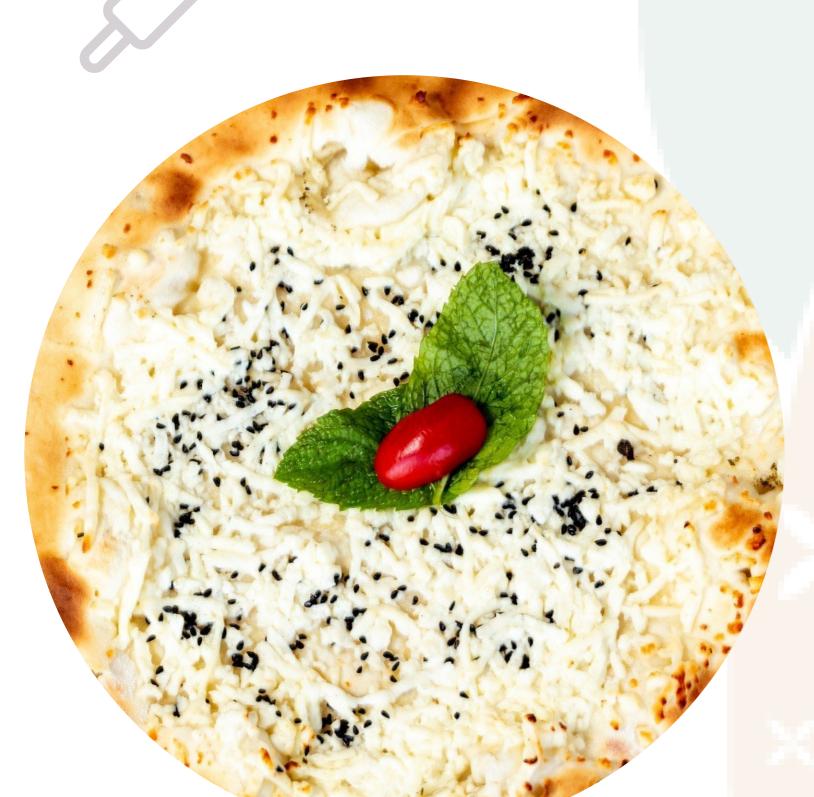

Akkawi cheese topped with black seeds

Zaatar ..... \$6.50

A delicious thyme, sesame seeds, sumac & olive oil.

Lahme B Ajine (Beef) · · · · · \$8.50

Ground beef with onion, tomato & special spices.

Muhamara ..... \$7.00