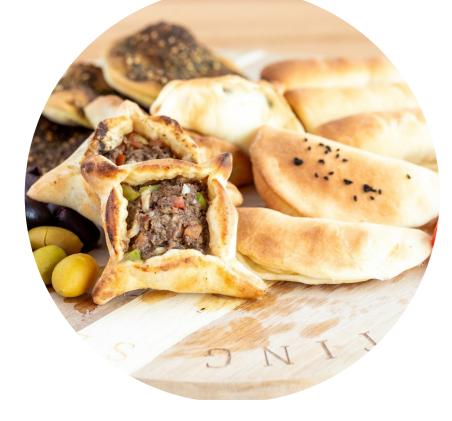

# & THAT'S FLAT, HABJBJ!

## THE CLASSICS (Mana'eesh)

| Shakch | ouka |  | \$7.50 |
|--------|------|--|--------|
|--------|------|--|--------|

Home made tomato sauce topped with two sunny side eggs.

#### Spinach ----- \$7.50

Fresh spinach leaves with onions & sumac.

#### Falafel & Mix Veggies ···· \$7.50

Falafel mix topped with tomato, pickles & tahini

#### Sujuk & Cheese ···· \$9.00

Spiced beef sausage topped with cheese

### Turkey with cheese ..... \$8.50

Oven roasted turkey breast topped with mix cheese

| Akkawi Cheese | & Bla | ck See | eds···· | \$8.50 |
|---------------|-------|--------|---------|--------|
|               |       |        |         |        |

Akkawi cheese topped with black seeds

Zaatar ..... \$6.50

A delicious thyme, sesame seeds, sumac & olive oil.

Lahme B Ajine (Beef) · · · · · \$8.50

Ground beef with onion, tomato & special spices.

Muhamara ..... \$7.00

Spicy pepper sauce with cheese

Labneh With vegetables ..... \$7.50

Cream labneh topped with olives, tomato and arugula

Available in white dough and whole wheat dough

## Signature Flatbreads

Thyme with olive oil topped with cherry tomato & feta cheese

Kafta with tahini \*\*\*\* \$15.00

Ground beef with special spices, onions & parsley topped with tahini

Fajita chicken & cheese \$15.00

Fajita chicken breast, corn & mozzarella cheese

Half & half .......\$15.00

Two halves of any signature flatbread in one

All signature flatbread comes with a mixed pickles & olives plate Available in white dough and whole wheat dough

## Pie in a Pan

Spinach & feta Cheeses ····· \$15.00

Fresh spinach leaves with onions & spices topped with feta cheese

Beef Shawarma ..... \$17.00

Spiced beef stripes topped with tomatoes, parsley, onions, pickles & tahini

Chicken Shawarma ..... \$17.00

Marinated chicken breast topped with pickles & creamy garlic