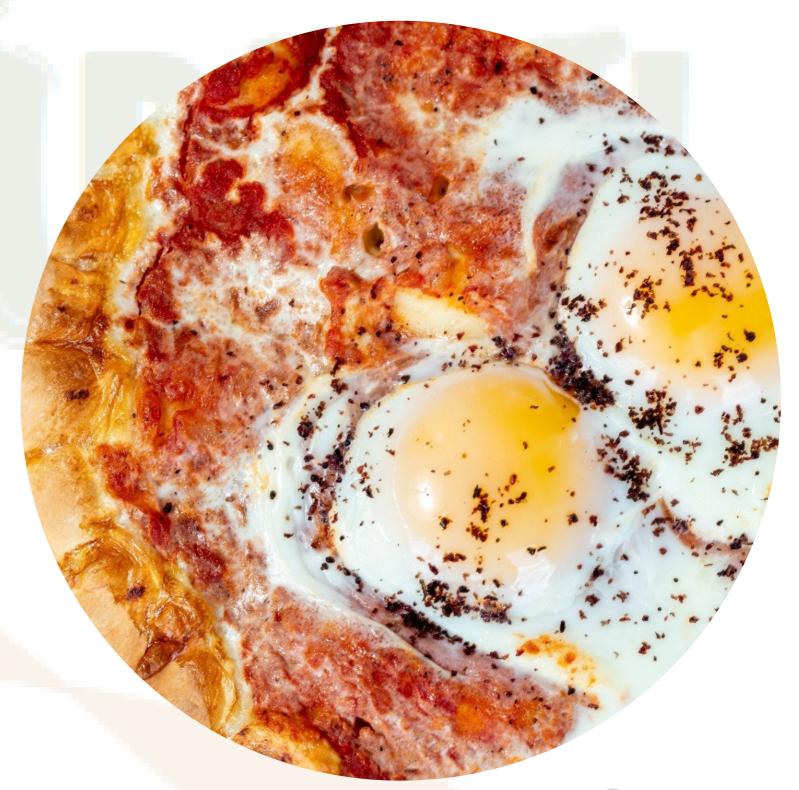

## THE CLASSICS (Mana'eesh)

| Shakch | ouka |  | \$7.50 |
|--------|------|--|--------|
|--------|------|--|--------|

Home made tomato sauce topped with two sunny side eggs.