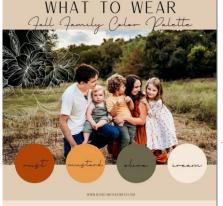

# Color Pallette

# **Earthy Tones:**

Embrace the rich, warm colors of autumn. Choose shades like deep red, mustard yellow, forest green, and warm brown.

# Neutrals:

Incorporate neutral colors like cream, beige, and various shades of gray to balance the vibrancy of the fall hues.