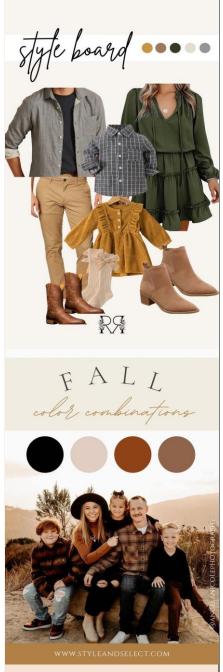

# Color Pallette

# **Earthy Tones:**

Embrace the rich, warm colors of autumn. Choose shades like deep red, mustard yellow, forest green, and warm brown.

# Neutrals:

Incorporate neutral colors like cream, beige, and various shades of gray to balance the vibrancy of the fall hues.