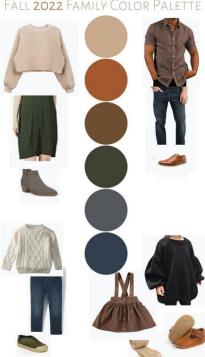

# Color Pallette

# **Earthy Tones:**

Embrace the rich, warm colors of autumn. Choose shades like deep red, mustard yellow, forest green, and warm brown.

# Neutrals:

Incorporate neutral colors like cream, beige, and various shades of gray to balance the vibrancy of the fall hues.

# **Stripes:**

Thin stripes can add a touch of sophistication without overwhelming the overall

FALL 2022 FAMILY COLOR PALETTE