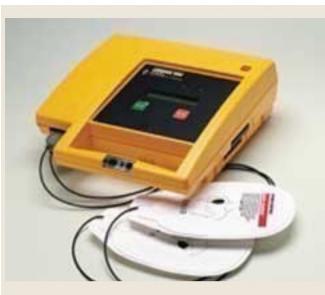

# LETS KILL YOUR VT BEFORE IT KILLS YOU

Sudden cardiac arrest is the leading cause of death worldwide. Reviving a sudden cardiac arrest victim is like snatching life from jaws of death. The window period of revival is just few minutes. Presently owing to lack of cardio pulmonary resuscitation skills & public automatic external defibrillators > 99% patients face certain death. For high risk patients intra cardiac defibrillator is implanted.