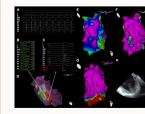

### **VENTRICULAR ARRYTHMIA ABLATION :**

Ventricular arrhythmias generally arises from a fast beating focus or electric implies repeatedly circulating in a circuit & can be killed by radio frequency ablation.

Remote Monitoring

Prog

Programmer

Ventricular Tachycardia Ablation Epicardial Ventricular Tachycardia Ablation