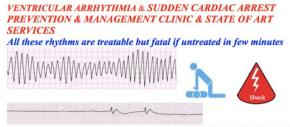

#### FIRST & UNIQUE CLINIC & SUPPORT NETWORK TO TACKLE MOST COMMON CAUSE OF DEATH WORLDWIDE

- Management of sudden cardiac arrest survivors
- State of art critical care facilities for medical therapy & stabilization
- Post resuscitation device therapy for treatment of VT /VF /asystole
- Catheter ablation of Ventricular arrhythmia
- Conventional and subcutaneous ICD implantation
- Treatment of all types Brady and Tachyarrhythmia

# LETS KILL YOUR VT BEFORE IT KILLS YOU

Sudden cardiac arrest is the leading cause of death worldwide. Reviving a sudden cardiac arrest victim is like snatching life from jaws of death. The window period of revival is just few minutes. Presently owing to lack of cardio pulmonary resuscitation skills & public automatic external defibrillators > 99% patients face certain death. For high risk patients intra cardiac defibrillator is implanted.