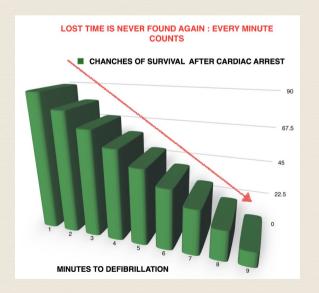

# LETS KILL YOUR VT BEFORE IT KILLS YOU

Sudden cardiac arrest is the leading cause of death worldwide. Reviving a sudden cardiac arrest victim is like snatching life from jaws of death. The window period of revival is just few minutes. Presently owing to lack of cardio pulmonary resuscitation skills & public automatic external defibrillators > 99% patients face certain death. For high risk patients intra cardiac defibrillator is implanted.