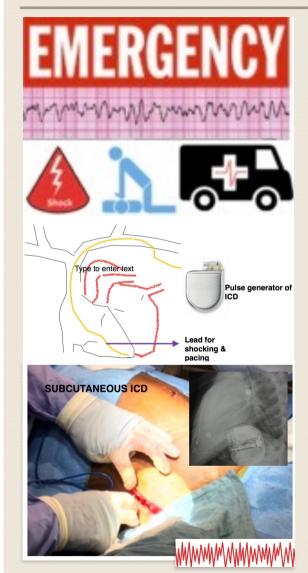

# LETS KILL YOUR VT BEFORE IT KILLS YOU

Sudden cardiac arrest is the leading cause of death worldwide. Reviving a sudden cardiac arrest victim is like snatching life from jaws of death. The window period of revival is just few minutes. Presently owing to lack of cardio pulmonary resuscitation skills & public automatic external defibrillators > 99% patients face certain death. For high risk patients intra cardiac defibrillator is implanted.

## **INTRA CARDIAC DEFIBRILLATOR :**

For patients with increased risk of sudden cardiac arrest an intracardiac defibrillator is placed to shock ventricular fibrillation to normal rhythm.

**ICD** Implantation

Subcutaneous ICD