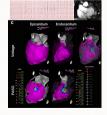

### **VENTRICULAR ARRYTHMIA ABLATION :**

Ventricular arrhythmias generally arises from a fast beating focus or electric implies repeatedly circulating in a circuit & can be killed by radio frequency ablation.

Remote Monitoring

Prog

Programmer

Ventricular Tachycardia Ablation Epicardial Ventricular Tachycardia Ablation