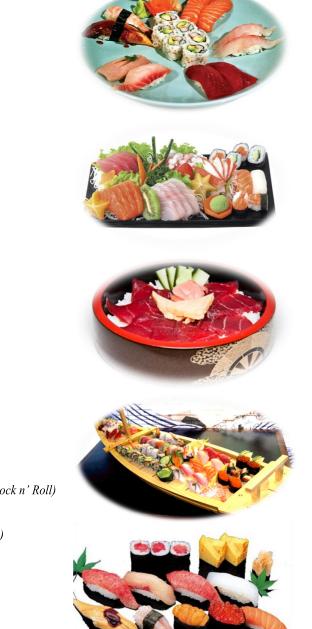

#### **FROM SUSHI BAR**

SUSHI —seafood fillet over sushi rice / SASHIMI— sliced seafood fillet without rice

Sushi Appetizer.....9 (chef's selection of 5 pieces of sushi)

Sashimi Appetizer.....11 (chef's selection of 5 pieces of sashimi)

| Sushi Regular 	<                                                                                                                                                                                                                                                                                                                                                                                                                                                                                                                                                                                                                                                                                                                                                                                                                                                                                                                                                                                                                                                                                                                                                                                                                                                                                                                                                                                                                                                                                                                                                                                                                                                                                                                                                                                                                                                                                                                                                                                                                                                                       | 18                           |
|----------------------------------------------------------------------------------------------------------------------------------------------------------------------------------------------------------------------------------------------------------------------------------------------------------------------------------------------------------------------------------------------------------------------------------------------------------------------------------------------------------------------------------------------------------------------------------------------------------------------------------------------------------------------------------------------------------------------------------------------------------------------------------------------------------------------------------------------------------------------------------------------------------------------------------------------------------------------------------------------------------------------------------------------------------------------------------------------------------------------------------------------------------------------------------------------------------------------------------------------------------------------------------------------------------------------------------------------------------------------------------------------------------------------------------------------------------------------------------------------------------------------------------------------------------------------------------------------------------------------------------------------------------------------------------------------------------------------------------------------------------------------------------------------------------------------------------------------------------------------------------------------------------------------------------------------------------------------------------------------------------------------------------------------------------------------------------------|------------------------------|
| Sushi Deluxe <pre></pre>                                                                                                                                                                                                                                                                                                                                                                                                                                                                                                                                                                                                                                                                                                                                                                                                                                                                                                                                                                                                                                                                                                                                                                                                                                                                                                                                                                                                                                                                                                                                                                                                                                                                                                                                                                                                                                                                                                                                                                                                                                                               | 20                           |
| Sashimi Regular 44<br>(chef's selection of 15 pieces of sashimi)                                                                                                                                                                                                                                                                                                                                                                                                                                                                                                                                                                                                                                                                                                                                                                                                                                                                                                                                                                                                                                                                                                                                                                                                                                                                                                                                                                                                                                                                                                                                                                                                                                                                                                                                                                                                                                                                                                                                                                                                                       | 21                           |
| Sashimi Deluxe (chef's selection of 18 pieces of sashimi)                                                                                                                                                                                                                                                                                                                                                                                                                                                                                                                                                                                                                                                                                                                                                                                                                                                                                                                                                                                                                                                                                                                                                                                                                                                                                                                                                                                                                                                                                                                                                                                                                                                                                                                                                                                                                                                                                                                                                                                                                              | 23                           |
| Chirashi                                                                                                                                                                                                                                                                                                                                                                                                                                                                                                                                                                                                                                                                                                                                                                                                                                                                                                                                                                                                                                                                                                                                                                                                                                                                                                                                                                                                                                                                                                                                                                                                                                                                                                                                                                                                                                                                                                                                                                                                                                                                               | 20<br>1 bowl)                |
| <b>Tekka Don</b> <i>(12 pieces of tuna sashimi over sushi rice)</i>                                                                                                                                                                                                                                                                                                                                                                                                                                                                                                                                                                                                                                                                                                                                                                                                                                                                                                                                                                                                                                                                                                                                                                                                                                                                                                                                                                                                                                                                                                                                                                                                                                                                                                                                                                                                                                                                                                                                                                                                                    | 18                           |
| Sake Don 44<br>(12 pieces of salmon sashimi over sushi rice)                                                                                                                                                                                                                                                                                                                                                                                                                                                                                                                                                                                                                                                                                                                                                                                                                                                                                                                                                                                                                                                                                                                                                                                                                                                                                                                                                                                                                                                                                                                                                                                                                                                                                                                                                                                                                                                                                                                                                                                                                           | 18                           |
| Maki Combination 448<br>(California Roll, Tuna Roll, and Salmon Roll)                                                                                                                                                                                                                                                                                                                                                                                                                                                                                                                                                                                                                                                                                                                                                                                                                                                                                                                                                                                                                                                                                                                                                                                                                                                                                                                                                                                                                                                                                                                                                                                                                                                                                                                                                                                                                                                                                                                                                                                                                  | 13                           |
| Spicy Maki Combination 43 (Spicy California Roll, Spicy Tuna Roll, and Spicy Salmon Roll)                                                                                                                                                                                                                                                                                                                                                                                                                                                                                                                                                                                                                                                                                                                                                                                                                                                                                                                                                                                                                                                                                                                                                                                                                                                                                                                                                                                                                                                                                                                                                                                                                                                                                                                                                                                                                                                                                                                                                                                              | 14                           |
| Fuji Sushi Combination       Image: Addition of the selection of the | <b>30</b><br>(n' Roll)       |
| Love Boat (For 2) (chef's selection of 8 pieces of sushi, 12 pieces of sashimi, Califor                                                                                                                                                                                                                                                                                                                                                                                                                                                                                                                                                                                                                                                                                                                                                                                                                                                                                                                                                                                                                                                                                                                                                                                                                                                                                                                                                                                                                                                                                                                                                                                                                                                                                                                                                                                                                                                                                                                                                                                                | 42<br>nia Roll and Roo       |
| Sushi and Me (chef's selection of 10 pieces of sushi, 9 pieces of sashimi and spices                                                                                                                                                                                                                                                                                                                                                                                                                                                                                                                                                                                                                                                                                                                                                                                                                                                                                                                                                                                                                                                                                                                                                                                                                                                                                                                                                                                                                                                                                                                                                                                                                                                                                                                                                                                                                                                                                                                                                                                                   | <b>36</b><br>cy Salmon Roll) |
| May Flower 44<br>(chef's selection of 18 pieces of sushi, Rainbow Roll and Rock n'                                                                                                                                                                                                                                                                                                                                                                                                                                                                                                                                                                                                                                                                                                                                                                                                                                                                                                                                                                                                                                                                                                                                                                                                                                                                                                                                                                                                                                                                                                                                                                                                                                                                                                                                                                                                                                                                                                                                                                                                     | 44<br>Roll)                  |
| Omakase (Minimum \$40) 🐗                                                                                                                                                                                                                                                                                                                                                                                                                                                                                                                                                                                                                                                                                                                                                                                                                                                                                                                                                                                                                                                                                                                                                                                                                                                                                                                                                                                                                                                                                                                                                                                                                                                                                                                                                                                                                                                                                                                                                                                                                                                               | MP                           |