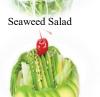

Yellowtail Jalapeno

Treasure Island

Ser Se

(Field greens with fresh lettuce, tomato, cucumber and carrot)

Seaweed Salad......5.0 (Field greens with seaweed on the top, served with Ginger Dressing)

Avocado Salad......5.0 (Field greens with avocado and ginger sau.)