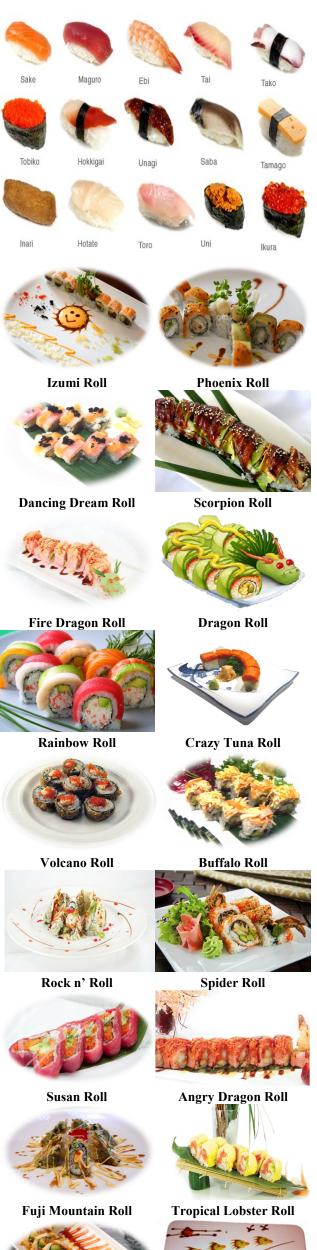

# A LA CARTE (Sushi or Sashimi) SUSHI—seafood filet over sushi rice

SASHIMI— sliced seafood filet without rice (Brown Rice Available)

| Fresh Salmon(sake)   | 2.5 | Red Snapper              | 2.5  |
|----------------------|-----|--------------------------|------|
| Smoke Salmon         | 2.8 | Striped Bass             | 2.5  |
| Shrimp (ebi)         | 2.0 | Fluke (hirami)           | 2.5  |
| Sweet Shrimp         | 3.0 | Mackerel (saba)          | 2.5  |
| Tuna (maguro)        | 2.8 | Scallop (hotategai)      | 3.0  |
| Albacore Tuna        | 2.5 | Octopus (tako)           | 2.5  |
| White Tuna           | 2.5 | Surf Clam (hokkigai)     | 2.5  |
| Yellowtail (hamachi) | 2.8 | Flying Fish Roe (tobiko) | 2.5  |
| Eel (unagi)          | 2.8 | Salmon Roe (ikura)       | 2.5  |
| Squid (ika)          | 2.5 | Wasabi Tobiko            | 2.5  |
| Inari (tofu skin)    | 2.0 | Sea Urchin (uni)         | MP   |
| Crab Stick (kani)    | 2.0 | Fatty Tuna               | MP   |
| Omelette (tamago)    | 2.0 | Pepper Tuna              | 2.50 |
|                      |     |                          |      |

#### **FUJI GRILL SPECIAL ROLL** (Brown Rice Available)

Izumi Roll......13 Inside: tuna, mango, avocado; Outside: shrimp with tobiko (sunset shape)

Inside: tempura shrimp & cucumber; Outside: pepper tuna & avocado 2 different kind of tobiko

.....15 Dancing Dream Roll..... Inside: spicy scallop & crunch; Outside: yellowtail, salmon & black tobiko

Inside: tempura shrimp; Outside: eel & avocado

Fire Dragon Roll......12 Inside: tempura crab meat; Outside: spicy tuna with red tobiko

Dragon Roll......12 Inside: eel & cucumber; Outside: avocado & tobiko

Rainbow Roll.....12 Inside: crab meat, cucumber, avocado; Outside: assorted raw fish

Crazy Tuna Roll......13 Inside: pepper tuna & avocado; Outside: spicy tuna

Inside: spicy tuna, spicy salmon & spicy yellowtail; Outside: tempura fried

Buffalo Roll......12 Inside: salmon, cream cheese, avocado & crunch; Outside: crab meat, mayo & tobiko

Rock n' Roll......11 Inside: mix fish, crab meat & scallion; Outside: tempura fried

Spider Roll......12 *Inside: tempura soft crab, lettuce, cucumber & avocado; Outside: tobiko* 

Susan Roll.....12 Inside: spicy tuna ; Outside: tuna (heart shape)

Angry Dragon Roll......13 Inside: tempura shrimp, spicy tuna & mango; Outside: spicy crab

Fuji Mountain Roll.....12 Inside: cucumber, crab meat & White Tuna; Outside: tempura fried

Tropical Lobster Roll......13 Inside: spicy lobster salad, avocado & mango; Outside: soy bean paper

Inside: spicy tuna, crab meat & avocado; Outside: tempura fried