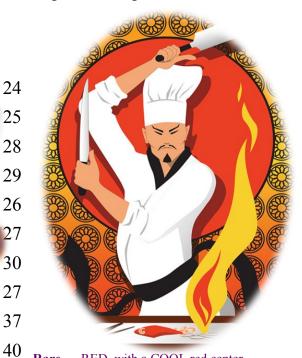

Rare — RED, with a COOL red center
Medium Rare — RED, with a WARM red center
Medium — PINK, with a HOT center
Medium Well — HINT of PINK, a HOT center
Well — NO PINK, with a HOT center