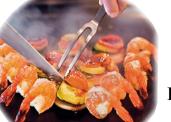

# HIBACHI ENTRÉE

These full course meals include

House Salad, Mixed Vegetables, 2 pieces of jumbo shrimp appetizer Fried Rice or Fried Noodle Brown Rice Available

-SPLIT CHARGE includes House Salad, Fried Rice or Fried Noodle \$4.5—

| SINGLE ITEM  | DINNER |   |       |
|--------------|--------|---|-------|
| Vegetable    | 13     |   | rrell |
| Chicken      | 16     | 1 | 100   |
| 137 77 1 0 1 | • •    |   |       |

| *New York Steak | 20 |
|-----------------|----|
| Shrimp          | 19 |

Scallop 22 Salmon 19

\*Fillet Mignon 24

Lobster Tail 27
Alaskan King Crab Legs 30