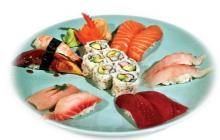

## FROM SUSHI BAR

SUSHI —seafood fillet over sushi rice / SASHIMI— sliced seafood fillet without rice

Sushi Appetizer. 4 .........8.25 (chef's selection of 5 pieces of sushi)

Sashimi Appetizer. 4 .....10.25 (chef's selection of 5 pieces of sashimi)

(Salmon or Tuna or Yellow-Tail) (chopped fish with onion and quail egg in ponzu Sauce)

Tako Su or Kani Su. 4 .....6.5 (Octopus fillet or crab stick over Ponzu Sauce)

(Half avocado with mix fish w. Sp. Creamy Sau.)