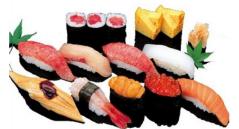

## FROM SUSHI BAR

SUSHI —seafood fillet over sushi rice / SASHIMI— sliced seafood fillet without rice

Sushi Appetizer. 4 .........8.25 (chef's selection of 5 pieces of sushi)

Sashimi Appetizer. 4 .....10.25 (chef's selection of 5 pieces of sashimi)

## **SUSHI & SASHIMI ENTREE**

SUSHI —seafood filet over sushi rice / SASHIMI— sliced seafood filet without rice (All served with Miso Soup or House Salad) (Brown Rice Available)
Sashimi Regular and Sashimi Deluxe also served with a bowl of rice

| Sushi Regular (chef's selection of 8 pieces of sushi and California Roll)                   | 16                                |
|---------------------------------------------------------------------------------------------|-----------------------------------|
| Sushi Deluxe (chef's selection of 10 pieces of sushi and CaliforniaRoll)                    | 18                                |
| Sashimi Regular (chef's selection of 15 pieces of sashimi)                                  | 18                                |
| Sashimi Deluxe (chef's selection of 18 pieces of sashimi)                                   | 21                                |
| Chirashi (chef's selection of 15 pieces of assorted sashimi over sushi rice                 | 19<br>in bowl)                    |
| Tekka Don (12 pieces of tuna sashimi over sushi rice)                                       | 18                                |
| Sake Don (12 pieces of salmon sashimi over sushi rice)                                      | 18                                |
| Maki Combination (California Roll, Tuna Roll, and Salmon Roll)                              | 12                                |
| Spicy Make Combination (Spicy California Roll, Spicy Tuna Roll, and Spicy Salmon Roll)      | 13                                |
| Fuji Sushi Combination (chef's selection of 5 pieces of sashimi, 6 pieces of sushi and Roc  | 26<br>sk n' Roll)                 |
| Love Boat (For 2) (chef's selection of 8 pieces of sushi, 12 pieces of sashimi, California) | 40<br>rnia Roll and Rock n' Roll) |
| Sushi and Me (chef's selection of 10 pieces of sushi, 9 pieces of sashimi and sp            | 37<br>icy Salmon Roll)            |
| May Flower (chef's selection of 18 pieces of sushi, Rainbow Roll and Rock n                 | 42<br>Roll)                       |
| Omakase (Minimum \$40)                                                                      | MP                                |