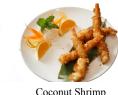

Golden Shumai......5.75

Fried Calamari.....Fried Calamari.25 (8 pieces of lightly fried squid rings)

Fried Coconut Shrimp App..6.25 (4 pieces of lightly fried coconut shrimp)

Chicken Satay......7 (2 pieces of grilled ck. on skewer)