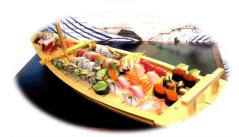

| Sushi Regular (chef's selection of 8 pieces of sushi and California Roll)                   | 16                                |
|---------------------------------------------------------------------------------------------|-----------------------------------|
| Sushi Deluxe (chef's selection of 10 pieces of sushi and CaliforniaRoll)                    | 18                                |
| Sashimi Regular (chef's selection of 15 pieces of sashimi)                                  | 18                                |
| Sashimi Deluxe (chef's selection of 18 pieces of sashimi)                                   | 21                                |
| Chirashi (chef's selection of 15 pieces of assorted sashimi over sushi rice                 | 19<br>in bowl)                    |
| Tekka Don (12 pieces of tuna sashimi over sushi rice)                                       | 18                                |
| Sake Don (12 pieces of salmon sashimi over sushi rice)                                      | 18                                |
| Maki Combination (California Roll, Tuna Roll, and Salmon Roll)                              | 12                                |
| Spicy Make Combination (Spicy California Roll, Spicy Tuna Roll, and Spicy Salmon Roll)      | 13                                |
| Fuji Sushi Combination (chef's selection of 5 pieces of sashimi, 6 pieces of sushi and Roc  | 26<br>sk n' Roll)                 |
| Love Boat (For 2) (chef's selection of 8 pieces of sushi, 12 pieces of sashimi, California) | 40<br>rnia Roll and Rock n' Roll) |
| Sushi and Me (chef's selection of 10 pieces of sushi, 9 pieces of sashimi and sp            | 37<br>icy Salmon Roll)            |
| May Flower (chef's selection of 18 pieces of sushi, Rainbow Roll and Rock n                 | 42<br>Roll)                       |
| Omakase (Minimum \$40)                                                                      | MP                                |