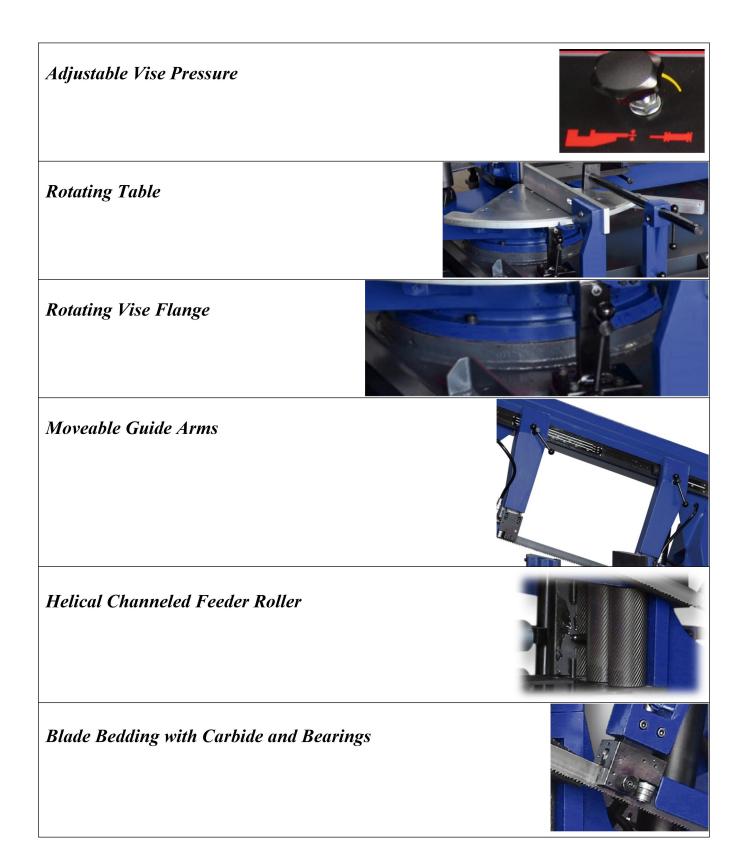

# STANDARD ACCESSORIES

| Bevel Helical Gearbox        |  |
|------------------------------|--|
| Transport Hooks              |  |
| Levelling Foot Leg           |  |
| Mechanical Top Clamp         |  |
| Material Move Support Roller |  |
| Single Roller Table          |  |

| Manometer                         |  |
|-----------------------------------|--|
| Cover Switch                      |  |
| Tension Switch                    |  |
| Electric Cabinet Switch           |  |
| S.A.P (Itally) Brand Coolant Pump |  |
| Easy Readable Angle Ruler         |  |
| Adjustable Bow Down Speed         |  |