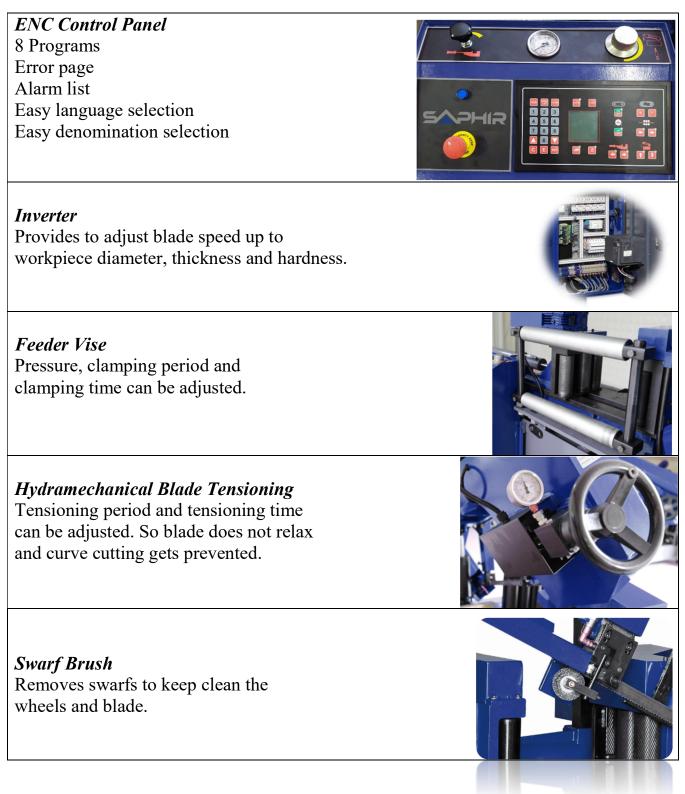

# **TECHNICAL SPECIFICATIONS**

| Main Motor              | : 4 kW                                           |  |
|-------------------------|--------------------------------------------------|--|
| Gearbox                 | : Bevel Helical PKD 2390 100L/4C High Efficiency |  |
| Hydraulic Motor         | : 0, 37 kW                                       |  |
| Coolant Motor           | : 0, 12 kW                                       |  |
| Blade Speed             | : 25-90 m/min                                    |  |
| <b>Blade Dimensions</b> | : 4.350 x 34 x 1, 1 mm                           |  |
| Machine Weight          | : 1.350 kg                                       |  |
| Machine Dimensions      | : 1.300 x 2.250 x 1.400 mm                       |  |
| Table Height            | : 750 mm                                         |  |

# STANDARD ACCESSORIES

| Bevel Helical Gearbox        |  |
|------------------------------|--|
| Transport Hooks              |  |
| Levelling Foot Leg           |  |
| Mechanical Top Clamp         |  |
| Material Move Support Roller |  |
| Single Roller Table          |  |

| Manometer                         |  |
|-----------------------------------|--|
| Cover Switch                      |  |
| Tension Switch                    |  |
| Electric Cabinet Switch           |  |
| S.A.P (Itally) Brand Coolant Pump |  |
| Easy Readable Angle Ruler         |  |
| Adjustable Bow Down Speed         |  |