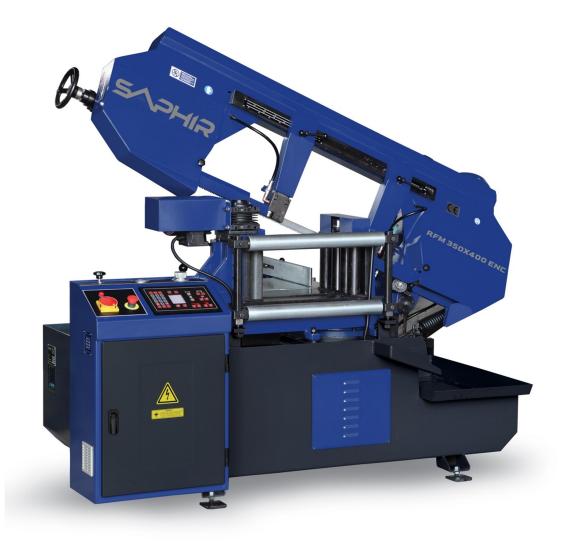

# RFM 350x400 ENC HORIZONTAL AUTO MITER BAND SAW MACHINE

RFM 350x400 ENC Auto Miter Band Saw Machine

|   | <b>0</b> °   | 45°          | 60°          |
|---|--------------|--------------|--------------|
| Ø | 350 mm       | 300 mm       | 180 mm       |
| Ø | 330 mm       | 280 mm       | 160 mm       |
|   | 330 x 400 mm | 270 x 300 mm | 150 x 180 mm |