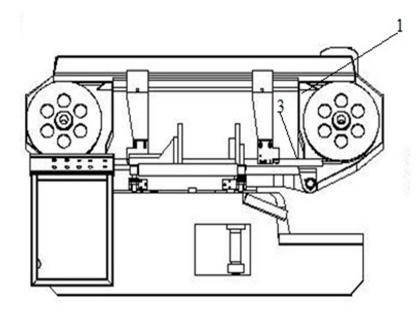

earbox        |  |
|------------------------------|--|
| Transport Hooks              |  |
| Levelling Foot Leg           |  |
| Mechanical Top Clamp         |  |
| Material Move Support Roller |  |
| Single Roller Table          |  |



| Manometer                         |  |
|-----------------------------------|--|
| Cover Switch                      |  |
| Tension Switch                    |  |
| Electric Cabinet Switch           |  |
| S.A.P (Itally) Brand Coolant Pump |  |
| Easy Readable Angle Ruler         |  |
| Adjustable Bow Down Speed         |  |

Blade Bedding at Wheels



### Automatic Stop When;

- $\succ$  The covers are open
- ➢ Blade is broken
- Blade tension is low

# **OPTIONAL ACCESSORIES**

Laser Line Indicator

Micro Molecular Coolant System



# SAFETY EQUIPMENTS





| NO |                               |
|----|-------------------------------|
| 1  | <b>Right Cover Switch</b>     |
| 2  | Hydraulic Band Tension Switch |
| 2  | Upper Limit Switch            |
| 3  | Lower Limit Switch            |

### **TERMS**

#### **Delivery** (After Receipt of written PO) :

### *Type of Delivery*

#### :Exwork

### WARRANTY CONDITIONS

The machine is under the warranty of SAPHIR For a period of 2 years for mechanical parts, 1 year for electric and electronic parts from the date of purchase. This warranty is subject to all of the terms and conditions listed below:

- 1. This warranty is valid only if the **Warranty Registration Form** is filled in and returned to the manufacturer or its authorized dealer within two months after the date of purchase.
- 2. The ob