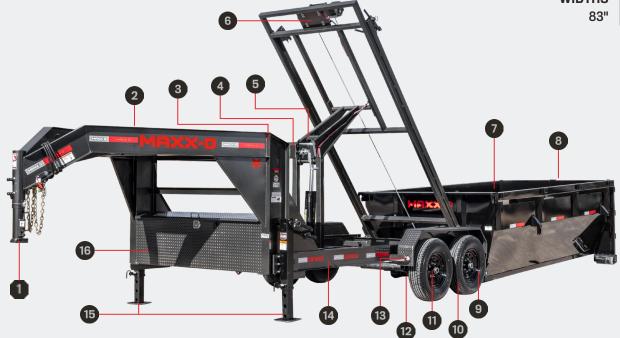

## **STANDARD FEATURES**

- 1 2 5/16" 30K Round Gooseneck Coupler
- 2 Spare Tire Holder in Neck
- 8" X 10lb I-Beam Neck and Risers
- 4 Pull Back Tarp System
- 5 5X20 Hoist
- 22K LB Warrior® Power Winch System 6
- 10 Gauge Steel Sides & Bed 7
- Split Barn Doors in Back of Bin 8
- 16" Dual Black Mod Wheels 9
- ST235/80R16 (E) Radial Tires 10

- 1 2 7K Electric Brake Axles
- Slipper Spring Suspension 12
- NATM Compliant Flushmount LED Lights 13
- 14 8" X 10lb I-Beam Frame
- 2 10K Drop-Leg Jacks 15
- 16 Front Full Width Diamond Plate Toolbox

## **AVAILABLE OPTIONS**

2 - 8K Electric Brake Axles ST235/85R16 G Radial Tires ST215/75R17.5 H Radial Tires Electric Flip-Over Tarp Kit 7-Watt Solar Panel 2' Solid Sides On Bin 6' Solid Sides On Bin

22K LB Warrior Winch