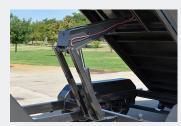

14K Scissor Lift Hoist

13.63 Cu yd Capacity Bin

45° Dump Pitch

WET BLACK

CHARCOAL GRAY

FLAME RED

BATTLESHIP GRAY

\*Colors shown for reference only. Actual colors may vary.