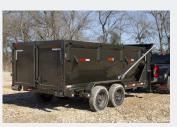

## **STANDARD FEATURES**

- 1 2 5/16" 30K Round Gooseneck Coupler
- 2 Spare Tire Holder in Neck
- 8" X 10lb I-Beam Neck and Risers
- 4 Pull Back Tarp System
- 5 5X20 Hoist
- 22K LB Warrior® Power Winch System 6
- 10 Gauge Steel Sides & Bed 7
- Split Barn Doors in Back of Bin 8
- 16" Dual Black Mod Wheels 9
- ST235/80R16 (E) Radial Tires 10

- 1 2 7K Electric Brake Axles
- Slipper Spring Suspension 12
- NATM Compliant Flushmount LED Lights 13
- 14 8" X 10lb I-Beam Frame
- 2 10K Drop-Leg Jacks 15
- 16 Front Full Width Diamond Plate Toolbox