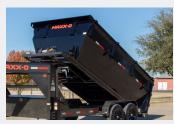

## **ROX - 14K ROLL-OFF DUMP** 14K - 16K LB GVWR

MAXX-D

## **STANDARD FEATURES**

- 1 2 5/16" 30K Round Gooseneck Coupler
- 2 Spare Tire Holder in Neck
- 8" X 10lb I-Beam Neck and Risers
- 4 Pull Back Tarp System
- 5 5X20 Hoist
- 22K LB Warrior® Power Winch System 6
- 10 Gauge Steel Sides & Bed 7
- Split Barn Doors in Back of Bin 8
- 16" Dual Black Mod Wheels 9
- ST235/80R16 (E) Radial Tires 10

- 1 2 7K Electric Brake Axles
- Slipper Spring Suspension 12
- NATM Compliant Flushmount LED Lights 13
- 14 8" X 10lb I-Beam Frame
- 2 10K Drop-Leg Jacks 15
- 16 Front Full Width Diamond Plate Toolbox

14K Scissor Lift Hoist

13.63 Cu yd Capacity Bin

45° Dump Pitch

WET BLACK

CHARCOAL GRAY

FLAME RED

BATTLESHIP GRAY

\*Colors shown for reference only. Actual colors may vary.