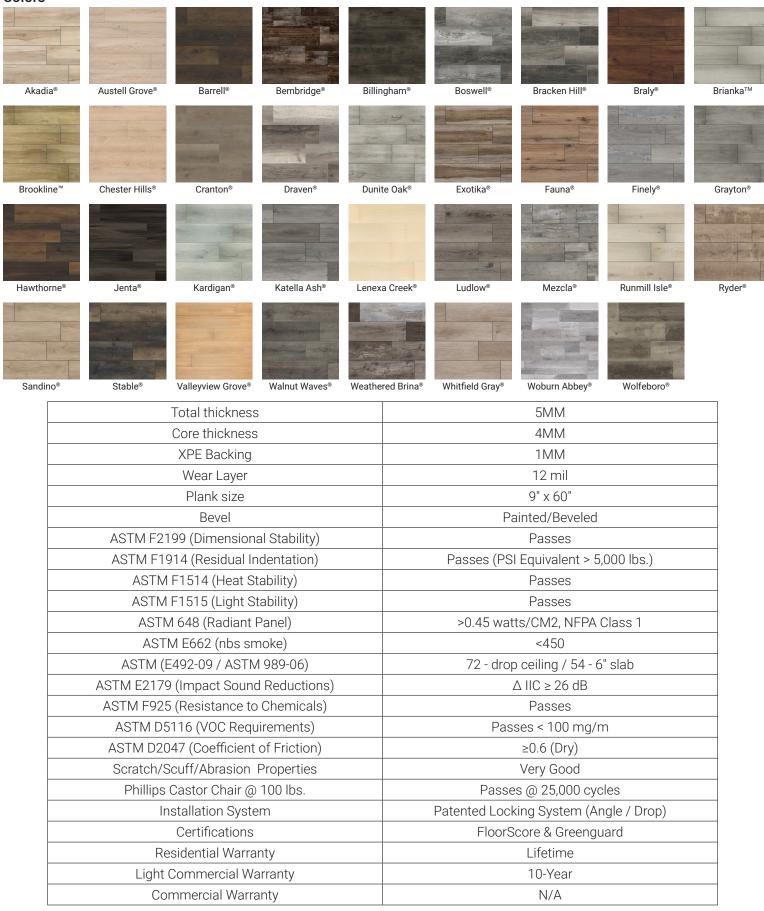

## Colors

## The XL Cyrus Collection by MSI contains no phthalates and uses 100% virgin vinyl.