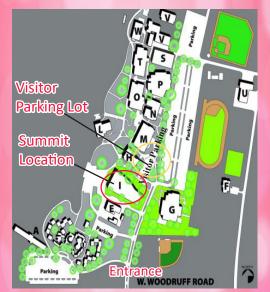

### Parking and Directions

Enter the campus at the Main Entrance. Parking is located in the Visitor Lot.

All general sessions will be held in the I Building Room I-400 Wifi Access: CACGUEST