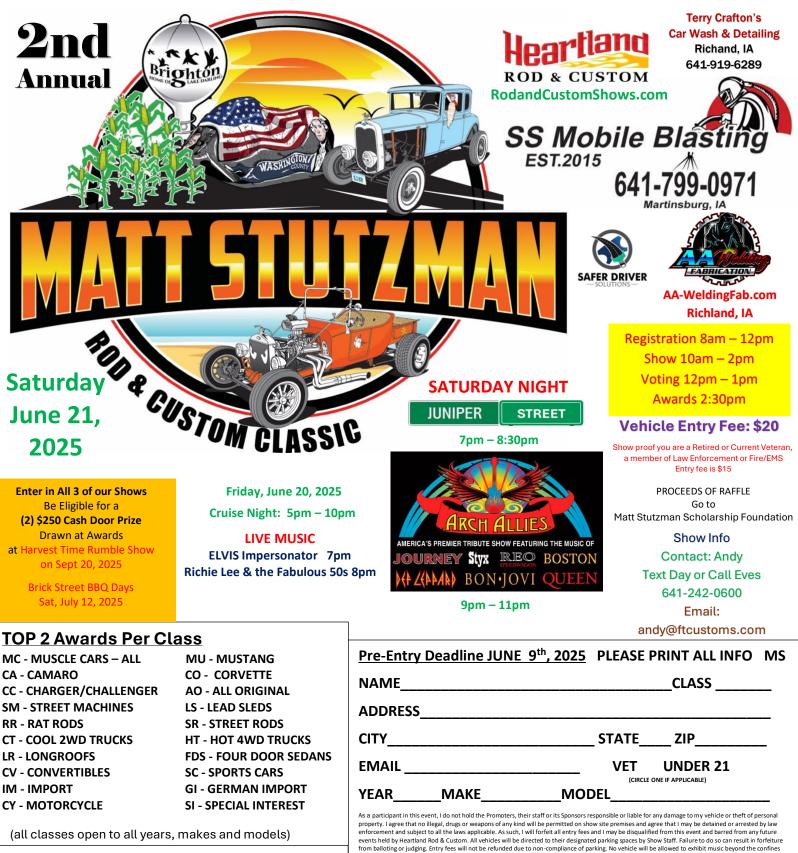

SPECIAL AWARDS

**BEST OF SHOW PEOPLE'S CHOICE** MATT STUTZMAN CHOICE HEARTLAND ROD CHOICE SS MOBILE BLASTING CHOICE AA WELDING CHOICE **BRIGHTON CHAMBER CHOICE** VETERAN OWNED LONG DISTANCE **KIDS CHOICE** YOUNG GUNS (< 21)

This is a first warning, if we need to ask a second time, dismissal from the show can result. Any vehicle driven in an unsafe manner, such as burnouts, or speeds over posted limits will result in law enforcement intervention and possible ban from future events by the promoter. Pictures are taken of all the vehicles and may be used in future marketing to promote other shows. By signing this entry, Heartland Rod & Custom is being given permission to use your vehicle's picture for promotional use only in the future marketing of its shows. Thank you for your cooperation. PLEASE ENJOY THE SHOW SIGNATURE **Checks Payable to Heartland Rod & Custom** 

Entry Mail to Heartland Rod & Custom, MS, 301 W North St, Richland, IA 52585

Total

We are selling Event Tees!! To Guarantee a Cool SHIRT & Support these 3 Causes, Please PRE-ORDER!! On Our Online Store

of their vehicle area without express consent of the Show Promoter. Music has been provided for the enjoyment of both participants and spectators

Shirts starting at \$25 https://www.maleocustom.com/collections/heartland-rod-custom