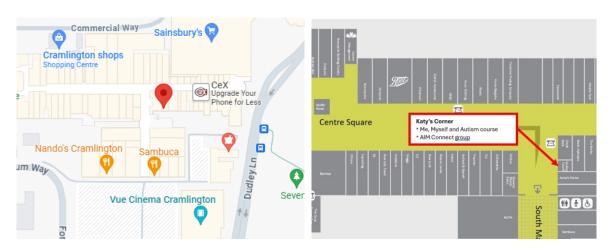

## Visiting AIM at Katy's Corner

Address: Suite 12 Dudley Court, 2nd Floor Manor Walks South, Dudley Lane, Cramlington, NE23 6QW

Dudley Court Office Suites entrance is located to the right side of Lloyds Bank, next to the cash points.

Stairwell Corridor

Katy's Corner Room

Free Parking South Mall Car Park (Vue Cinema)

Postcode: NE23 6UL