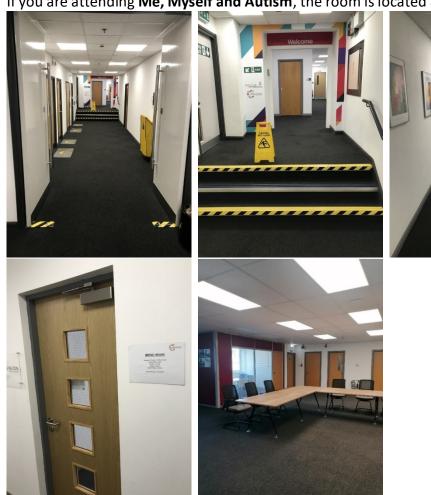

If you are attending **Me, Myself and Autism**, the room is located along the corridor.