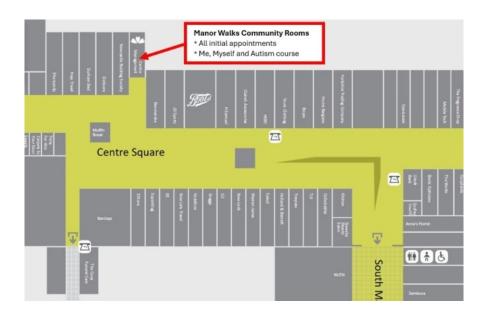

# **Visiting AIM at Manor Walks Community Rooms**

Address: Manor Walks Community Rooms, Manor Walks Shopping Centre, Cramlington, NE23 6YB

Use the stairway to the left of Newcastle Building Society

If you are attending an **appointment**, we will meet you at reception.

If you are attending **Me, Myself and Autism**, the room is located along the corridor.