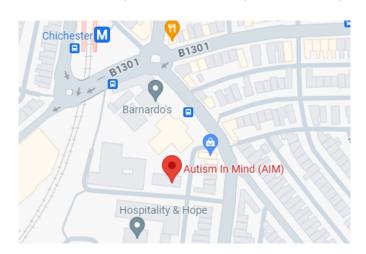

# Visiting AIM at The Hub

Address: The Autism Hub, 10 Gordon Street, South Shields, NE33 4JP

#### By Metro

The Hub is situated 5 minutes walk away from Chichester Metro Station. For all timetable details search Nexus Metro for further information.

If you need any further support regarding your visit, please do not hesitate to get in touch with us by telephone 0191 5700047 or email contact@autisminmind.com