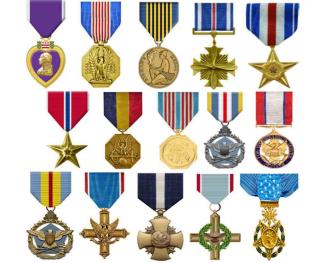

### Top 15 Military Medals / Awards

- 15. The Purple Heart
- 14. The Bronze Star
  - Medals For Non-Combat Heroism (By Military Branch)
- 13. Soldier's Medal
- 12. Navy And Marine Corps Medal
- 11. Airman's Medal
- 10. Coast Guard Medal
- 9. Distinguished Flying Cross
- 8. Defense Superior Service Medal / Legion Of Merit
- 7. The Silver Star
- 6. Distinguished Service Medals
- 5. Defense Distinguished Service Medal The Distinguished Service Cross, The Navy Cross, And The Air Force Cross
- 4. Distinguished Service Cross (2nd Highest in the Army)
- 3. Navy Cross (2nd Highest in the Navy)
- 2. Air Force Cross (2nd Highest in the Air Force)
- 1. The Medal Of Honor