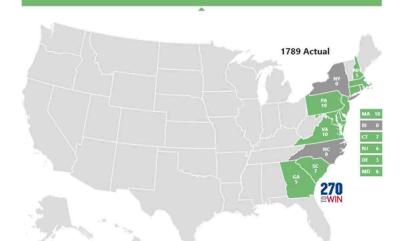

# **1789** Presidential Election

The United States presidential election of 1789 was the first presidential election in the United States of America. The election took place following the ratification of the United States Constitution in 1788. In this election, George Washington was elected for the first of his two terms as President of the United States, and John Adams became the first Vice President of the United States.

In this election, the enormously popular Washington essentially ran unopposed.

Any event (birthday/anniversary/wedding, etc.) that is scheduled and not hosted/sponsored by the HOA or other ELS vetted group (Men's Club/Tennis/Golf, etc) will be required to comply with the Single Event Insurance requirements. Please see Raina at the sales office for paperwork/ requirements Single event paperwork MUST be in hand prior to putting event on the calendar.