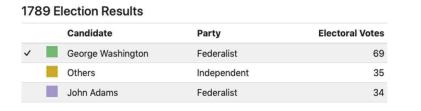

# **1789** Presidential Election

The United States presidential election of 1789 was the first presidential election in the United States of America. The election took place following the ratification of the United States Constitution in 1788. In this election, George Washington was elected for the first of his two terms as President of the United States, and John Adams became the first Vice President of the United States.

In this election, the enormously popular Washington essentially ran unopposed.

Any event (birthday/anniversary/wedding, etc.) that is scheduled and not hosted/sponsored by the HOA or other ELS vetted group (Men's Club/Tennis/Golf, etc) will be required to comply with the Single Event Insurance requirements. Please see Raina at the sales office for paperwork/ requirements Single event paperwork MUST be in hand prior to putting event on the calendar.