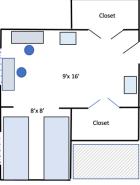

#### Fully Furnished Study Suite Rooms:

Room suites are double occupancy. Each room is individually heated and cooled by its own self-contained unit with separate controller.

- Typical square footage per room is 500 square feet
- Each room has a spacious closet(s) and is furnished with:
  - 2 desks and desk chairs

2 dressers

2 twin XL Beds with storage drawers windows with plantation shutters

#### Room rates and applications for Academic Year 2025-26 will available after October 15, 2025.

For more information, email us: 3108UnivBlvd@gmail.com

Find us at 3108UnivBlvd.com

Each room varies slightly in size and layout.

Sample floor plan measurements are approximate.