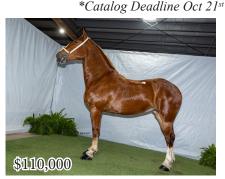

Another record broken at the TLA Dome!

Regular Sale Every Tuesday

Hay & Straw 9:30 • Springers, Dairy Cows, Breeder Bulls

11:00 • Sheep, Goats, Hogs 12:00 • Followed by: Bull
calves & Heifer calves • Feeders 2:00 • Butcher Bulls, Fats