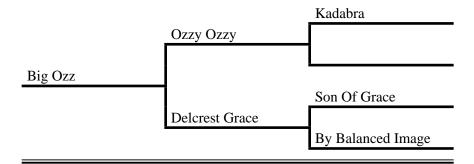

# $\mathcal S$ Big Ozz

Owned by: Triple B Equine Shipshewana, IN Phone: (260) 350-0511 Bay Foaled 5/17/2018 Reg # 4S576 Offspring look very promising.