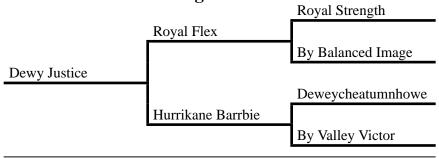

# O Dewy Justice

Owned by: Next Level Stables

Gap, PA Phone: (717) 314-7299

Bay-strip, 3 whites Foaled 4/30/2018

**Reg # 9SA62** 

Standing at Wye Oak Farm. Stud fee \$800- \$600

grade.