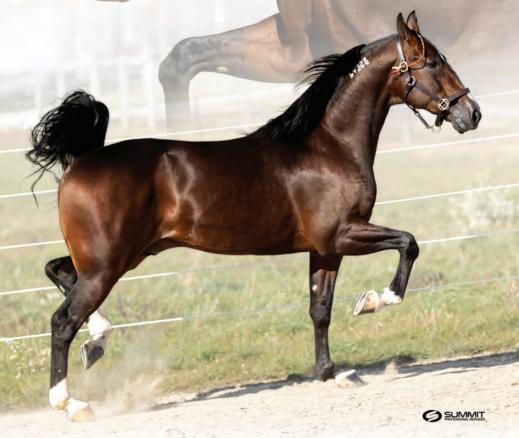

by: Joseph Miller Middlebury, IN Bay- star Foaled 3/30/2017 Reg # 3RA04 Prepped by Four G Equine.



# V

## **Graceful Rock**

Owned by: Toby Yoder
Shipshewana, IN
Phone: (260) 977-9095
Chestnut- 1 white Foaled 5/30/2018
Reg # 9S891

Sharp driver- wow! Presented by Plainview Acres.

|               | Hard Rock N Roll |            |
|---------------|------------------|------------|
|               |                  |            |
| Graceful Rock |                  |            |
|               |                  | Lockkeeper |
|               | Keeping Grace    |            |
|               |                  |            |



# **GUNPOWERNDIAMONDS**

Dancing N Looped x Here Comes Lovebug sire of dam Elegant Man sire of 2nd dam Mr Lavec

#### Terms

\$100 Booking Fee \$500 Service Fee



Standing For 2023 at

SWARTZ EQUINE 3757 S 450 W BERNE, IN 46711 (260) 223-6284

| C                                       | Consigned by Elmer S. 1                             | <br>Eicher• Geneva.IN \$         |             |
|-----------------------------------------|-----------------------------------------------------|----------------------------------|-------------|
| 1114                                    | e <b>Star</b> " 5V584                               |                                  | Mare        |
|                                         | 2020 Bay-star, connect                              |                                  | viaie       |
| 1                                       | Fresh, 1st sale- sharp i                            | 0 1