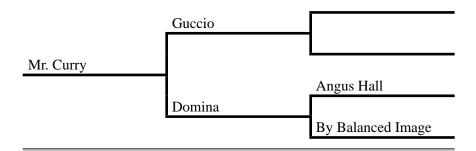

# G Mr. Curry

Owned by: Gideon Zook Paradise, PA

Phone: (717) 406-7228

Bay- half star Foaled 4/30/2017

Reg # 4R126

A promising, well bred stallion with lots of potential.