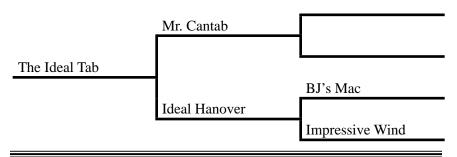

# $\mathcal{R}$

#### The Ideal Tab

Owned by: Joel Yoder

Millersburg, IN Phone: (574) 642-3128

Bay Foaled 3/23/2012

Reg # 0K132

Serious buggy horse with size and style.