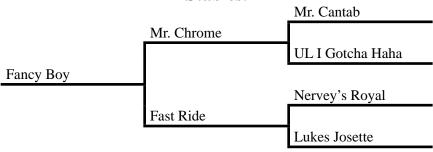

# ${\mathcal J}$ Fancy Boy

Owned by: Fancy Boy Partnership Oblong, IL

Phone: (618) 592-3806 Reg # 2T482
Bay- star, snip, 2 hind whites Foaled 5/27/2019
Fancy Boy is a young stallion cominto into his own. He will be standing at New Paris Equine. Prepped by 4J Stables.