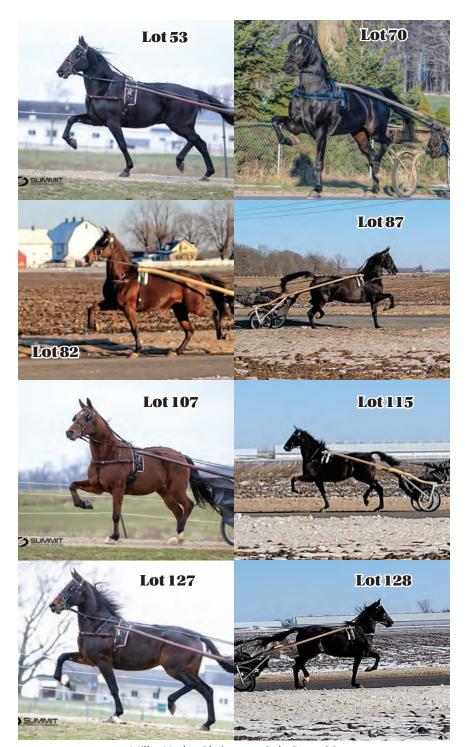

# MILLER YODER CHRISTMAS SALE

# December 27, 2022 at Topeka Livestock Auction

601 E Lake St. (PO Box 279)
Topeka, IN 46571
Ph. (260) 593-2522
Fax (260) 593-2258
AC31600016
www.topekalivestock.com
info@topekalivestock.com
Owners: Rick & Andrea Welsh