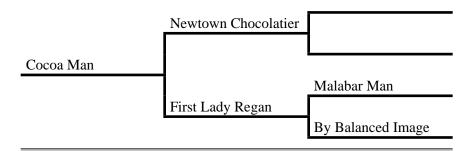

# Q

#### Cocoa Man

Owned by: Marcus and Lavon Hochstetler Topeka, IN

Phone: (260) 585-2232

Black- strip, 1 white Foaled 5/7/2018

**Reg # 6SA84** 

**Exciting young stallion!** 