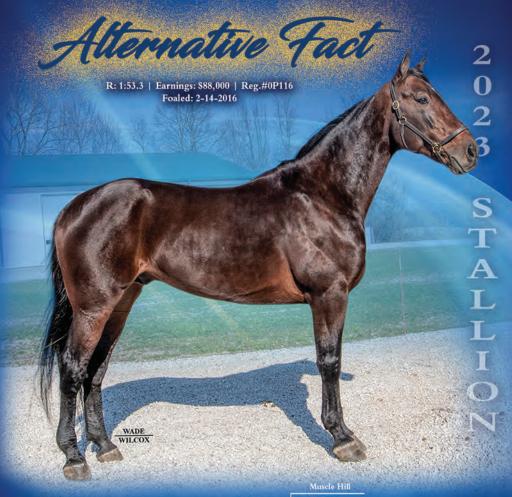

# ${\mathcal T}$ Alternative Fact

Owned by: Rolling Hills Equine- Lester Miller

Nashville, MI

Phone: (269) 967-5924 Bay- star Foaled 2/14/2016

Reg # 0P116

New to Michigan! Record of 1:53 \$88K +. Conformation, size, pedigree, temperament all in one package.

#### NEW for the 2023 Breeding Season!

Owned and Presented by: ROLLING HILLS EQUINE | Lester Miller 269-967-5924 | Nashville MI 49073