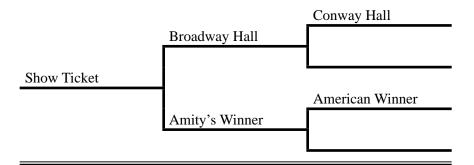

#### I Show Ticket

Owned by: Joel Yoder Millersburg, IN Phone: (574) 642-3128 Black Foaled 5/19/2010 Reg # 9H152 Producing very nice foals!