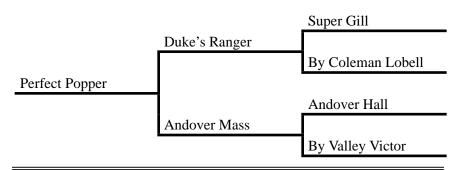

# ${\mathcal P}$ Perfect Popper

Owned by: Owen Nisley

Chariton, IA

Phone: (641) 774-4730

Bay- strip, 2 whites Foaled 4/7/2014

**Reg # 1MA04** 

Standing at Dublin Valley Farms 330-231-6209.