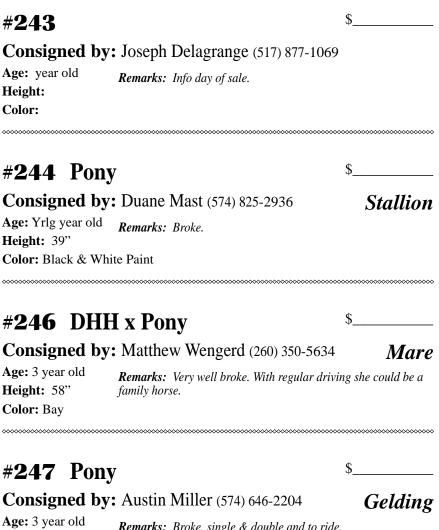

#### 

Age: 3 year oldRemarks: Broke, single & double and to ride.Height: 46"Color: Black

Labor Day Pony Auction Page 49

| # <b>248</b> Bug               | ggy Pony                                                                                         | \$                                      |
|--------------------------------|--------------------------------------------------------------------------------------------------|-----------------------------------------|
| Consigned b                    | <b>y:</b> Lavern Miller (260) 463-3331 x1                                                        | Mare                                    |
| Age: 4 year old<br>Height: 62" | <b>Remarks:</b> Broke, ready for the miles. Man watch traffic.                                   | or boy's pony. Does                     |
| Color: Black, Star             | r, 2 Whites                                                                                      |                                         |
| *****                          | *****                                                                                            | ~~~~~~~~~~~~~~~~~~~~~~~~~~~~~~~~~~~~~~~ |
| # <b>249</b> Bug               | ggy Pony                                                                                         | \$                                      |
| Consigned b                    | <b>y:</b> Leon Yoder (574) 457-2282                                                              | Gelding                                 |
| Age: 5 year old<br>Height: 58" | <b>Remarks:</b> Info day of sale.                                                                | 0                                       |
| Color: Brown, Sta              | ar, Snip, 4 Whites                                                                               |                                         |
| *****                          |                                                                                                  | ~~~~~~~~~~~~~~~~~~~~~~~~~~~~~~~~~~~~~~~ |
| # <b>250</b> Fri               | esian x Race Pony                                                                                | \$                                      |
| Consigned b                    | y: Ernest Wengerd (260) 499-4232                                                                 | кб <i>Mare</i>                          |
| Age: 2 year old<br>Height: 54" | <b>Remarks:</b> Crystal is a nice, young mare th but not finished yet. She is getting better all |                                         |
| Color: Bay                     |                                                                                                  |                                         |
| ~~~~~~                         |                                                                                                  | ~~~~~~~~~~~~~~~~~~~~~~~~~~~~~~~~~~~~~~~ |