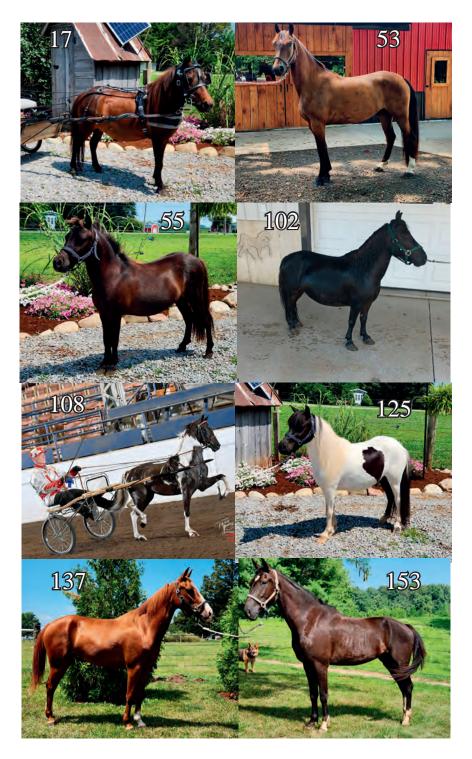

| <b>#16</b> Pony                                               |                                                                                                                            | \$                |
|---------------------------------------------------------------|----------------------------------------------------------------------------------------------------------------------------|-------------------|
|                                                               | y: Lawayne Miller (260) 214-0825<br><sup>d</sup> <i>Remarks: Halter broke.</i>                                             | Stallion          |
| #17 Mini                                                      |                                                                                                                            | \$                |
| Consigned by<br>Age: 13 year old<br>Height: 33"<br>Color: Bay | y: Audrey Hostetler (260) 593-0782<br><i>Remarks:</i> Babysitter. 4yo girl drover her all                                  | _,                |
|                                                               | <b>D Pony Cross (Buggy Pony</b> )<br>y: Wayne Slabach (260) 243-7433<br><i>Remarks:</i> Well broke, good traveler for a 2y | Mare              |
| C                                                             | gan x Race Pony                                                                                                            | \$                |
| Age: 2 year old<br>Height: 57"<br>Color: Bay                  | y: Lavon Hochstetler (260) 593-2520<br>Remarks: Good started in harness.                                                   | 0                 |
| #20 Mini                                                      |                                                                                                                            | \$                |
| Consigned by                                                  | y: Jake Eicher (269) 496-7513                                                                                              | Stallion          |
| Age: 4 year old<br>Height: 30"<br>Color: Black                | <b>Remarks:</b> He is completely TSS. Babysitter<br>anything you want with him. Very gentle & c<br>him.                    | broke. You can do |

#### **Remarks:** Been running with a black & white stud. **Height:** Color: **#53** Buggy Pony \$ Consigned by: Lavon Miller (260) 350-3126 Gelding Age: 3 year old **Remarks:** The ultimate buggy pony! Women broke, surrey horse Height: 59" deluxe. Was our main driver last half year! Been on 15 mile trips. **Color:** Bay **#54** Explosive Cash x Pony \$ **Consigned by:** Loren Bontrager (260) 593-2788 Gelding Age: 3 year old **Remarks:** Well broke. Good surrey horse. Height: 59" Color: Bay, Star, 1 White **#55** Mini Pony \$ **Consigned by:** Audrey Hostetler (260) 593-0782 Mare Age: Yrlg year old **Remarks:** Babysitter in the making. Very good broke for a Height: 31" vearling. Color: Bay **#56** Mini Pony \$ Consigned by: Leroy Schwartz (479) 225-4050 Mare Age: 11 year old **Remarks:** 6 year old boy has been driving her. Height: 38"

## **#102** Mini Pony

Mare

\$

Labor Day Pony Auction Page 23

## **#108** American Shetland

Consigned by: Garry Brumm (Agent - Kevin Miller) (260) 463-4025 Gelding

Age: 4 year old Height: 48" Color: Black & White Paint

**Remarks:** Name: AGS Cool Beans. Registerd. Reg # 170512. Sire: AGS Skadoosh. Dam: AGS Marteena. Cool Beans is an exciting gelding that lives up to his name. Young boy's dream pony. Check him out!

Consigned by: Chet Otto (574) 858-0348

Labor Day Pony Auction Page 28

| #134 Hac                                               | keny Pony                                                                                       | \$                                      |                                         |
|--------------------------------------------------------|-------------------------------------------------------------------------------------------------|-----------------------------------------|-----------------------------------------|
| Consigned by                                           | : Jerry E. Miller (260) 593-0993                                                                |                                         | Mare                                    |
| Age: 4 year old<br>Height: 50"<br>Color: Bay           | <b>Remarks:</b> Broke & fun to drive. Bred to a paint.                                          | <i>black &amp; w</i>                    | white 49"                               |
| # <b>135</b> Min                                       | i Pony                                                                                          | \$                                      |                                         |
| Consigned by                                           | : Samuel Schmucker (260) 463-33                                                                 | 392 x3                                  | Mare                                    |
| Age: 11 year old<br>Height: 33"<br>Color: Black, Strip | <b>Remarks:</b> May drives with some git up &<br>year & bred back to a nice paint stallion fo   |                                         | nd a filly this                         |
| #136                                                   |                                                                                                 | \$                                      |                                         |
| Consigned by                                           | : Marty Yoder (574) 825-4614 x5                                                                 |                                         |                                         |
| Age: year old<br>Height:<br>Color:                     | <b>Remarks:</b> Info day of sale.                                                               | ~~~~~~~~~~~~~~~~~~~~~~~~~~~~~~~~~~~~~~~ | >>>>>>>>>>>>>>>>>>>>>>>>>>>>>>>>>>>>>>> |
| # <b>137</b> Mor                                       | gan                                                                                             | \$                                      |                                         |
| Consigned by                                           | : Joel Hostetler (260) 593-0782                                                                 |                                         | Mare                                    |
| Age: 3 year old<br>Height: 56"<br>Color: Sorrel        | <b>Remarks:</b> TSS, stands to hitch & at corner<br>grade school boys. Nice little handy mare t |                                         |                                         |
| Color: Sorrel                                          |                                                                                                 |                                         |                                         |

### **#153** STBD x Pony Cross Consigned by: Joel Miller (574) 642-3591

Age: 3 year old Remarks: Good broke. TSS. More info day of sale. Height: 60" Color: Black

Age: 3 year old Height: 42" **Color:** Dapple Gray