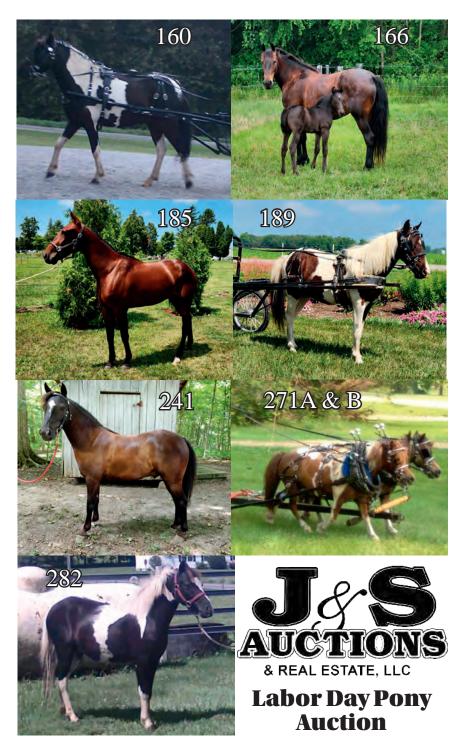

## #160 Mini Pony

Consigned by: Wilbur Miller (260) 499-4531 x2StallionAge: 2 year old<br/>Height: 38"Remarks: Broke single & double. Babysitter in the making.Height: 38"Color: Black & White

Labor Day Pony Auction Page 33

\$

\$

Mare

\$

\$

Mare

Mare

| Age: 4 year old       Remarks: Very good broke. Driven by a 7yo all Summer.         Height: 35"       Color: Black & White |                                                                                                      |                     |  |
|----------------------------------------------------------------------------------------------------------------------------|------------------------------------------------------------------------------------------------------|---------------------|--|
| #163 Min                                                                                                                   | i Pony                                                                                               | \$                  |  |
|                                                                                                                            | <b>r:</b> Richard Miller (260) 593-0188 x1<br><b>Remarks:</b> Really nice marked pony.<br>nite Paint | Stallion            |  |
| # <b>164</b> STB                                                                                                           | SD x Pony                                                                                            | \$                  |  |
| Consigned by                                                                                                               | <b>2:</b> Allen Bontrager (260) 593-2740 x4                                                          | Mare                |  |
| Age: 3 year old<br>Height: 57"<br>Color: Bay                                                                               | <b>Remarks:</b> Well broke & sensible with a lot of Mr. Brown.                                       | f speed. In foal to |  |
| #165 Nel-                                                                                                                  | Mar Hummer x Pony                                                                                    | \$                  |  |
|                                                                                                                            | <b>':</b> James Weaver (574) 312-3910                                                                | Mare                |  |
| Age: Yrlg year old<br>Height:                                                                                              | Remarks: Well started.                                                                               |                     |  |
| Color: Bay, Strip, 4                                                                                                       | Whites                                                                                               | *****               |  |
| #166                                                                                                                       |                                                                                                      | \$                  |  |
| Consigned by                                                                                                               | 7: Jacob Schmucker (260) 243-1277                                                                    | Gelding             |  |
| Age: 11 year old<br>Height: 33"<br>Color: Brown                                                                            | <b>Remarks:</b> Grade. Broke very well. Have been the last while.                                    | 0                   |  |

| 0.                             | : Adrian Bontrager (260) 593-0273                                                                 | Gelding    |
|--------------------------------|---------------------------------------------------------------------------------------------------|------------|
| Age: Yrlg year old Height:     | <b>Remarks:</b> Babysitter deluxe!                                                                |            |
| Color: Black & Wh              | ite                                                                                               |            |
| ******                         | ******                                                                                            | ********** |
| #182 Duto                      | ch x Pony Cross                                                                                   | \$         |
| Consigned by                   | : Amos Hochstetler (517) 543-2758                                                                 | Mare       |
| Age: 3 year old<br>Height: 59" | <b>Remarks:</b> Daisy is top buggy broke.                                                         |            |
| Color: Black, Star, S          | Snip, 4 Whites                                                                                    |            |
| #183 Frie                      | sian x Pony                                                                                       | \$         |
|                                | : Joel Miller (574) 642-3591                                                                      | Mare       |
| Age: 4 year old                | <i>Remarks:</i> Good broke, but alert. Has a nice                                                 |            |
| Height: 56"<br>Color: Bay      | colt on the side. Back in foal to Chevy (Friesd                                                   |            |
|                                |                                                                                                   | *          |
| #184 Min                       | i Pony                                                                                            | \$         |
| 0                              | : Marvin Miller (260) 593-2593                                                                    | Stallion   |
| Age: Wnlg year old             | Remarks: Very cute.                                                                               |            |
| Height:<br>Color: Appaloosa    |                                                                                                   |            |
| #107 STD                       |                                                                                                   | ¢          |
| #185 STB                       | •                                                                                                 | Φ          |
| 0                              | : Joel Hostetler (260) 593-0782                                                                   | Mare       |
| Age: 3 year old<br>Height: 59" | <b>Remarks:</b> TSS. Stands to hitch & at corners.<br>Good, honest using horse. Tough & ready for |            |

#### Consigned by: Pleasant Ridge Equine Mare Age: year old **Remarks:** Been running with a black & white stud. **Height:** Color: **#187** Pony Cross \$ **Consigned by:** Jaylon Schrock (217) 728-2037 Mare Age: 8 year old Remarks: Sire is a Conway Hall son. Buggy broke, TSS. Willing Height: 58" traveler, can handle the miles. Color: Bay, Star, 1 White **#189** Mini Pony \$ Consigned by: Mervin Miller (260) 593-0007 Stallion Age: Yrlg year old **Remarks:** Very good broke for a yearling. 7yo boys drove him Height: 36" all over the farm. Babysitter prospect. Color: Black & White **#190** \$ Consigned by: Louis Eicher (260) 410-5912 Mare Age: 12 year old Remarks: Broke. Babysitter deluxe. Height: 37" Color: Red **#192** STBD x Pony \$ Consigned by: Brian Schrock (217) 728-2037 Gelding Age: 3 year old **Remarks:** Buggy broke, TSS, well broke. Sire is Promise A Super Height: 58" Bowl grandson. Color: Bay

## #241 Pony

**Consigned by:** John Beechy (260) 593-0890 x1

Age: 6 year old Height: 45" Color: Black **Remarks:** Eclipse is not for small children. Does not like big trucks & sees odd things beside the road. Broke to ride & drive.

#### **#269** Mini Pony Consigned by: Bryan Lambright (574) 538-7401 Stallion Age: 2 year old Remarks: Good broke. TSS. 5yo boy drives him. Height: 32" Color: Black & White **#270** Pony x Race Pony \$ Consigned by: Mark Schmucker (574) 642-0674 Mare Age: 4 year old Remarks: Good broke. Upper grade school pony with some Height: 49" speed. In foal to STBD trotter. Due 6/26/2024. Color: Black **#271** Sundancer x Pony \$ **Consigned by:** Bryan Lambright (574) 538-7401 Gelding Age: 2 year old **Remarks:** Good broke. TSS. Nice, handy, chunky pony. Height: 51" Color: Chestnut, Snip, 4 Whites **#272** \$ Consigned by: Willie Knepp (812) 709-8434 Age: year old Remarks: Info day of sale. **Height:** Color: **#274** Shetland \$