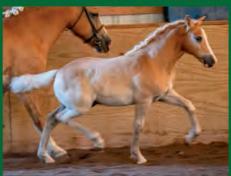

is Year's Sale!

# NEW HORIZONS HAFLINGER SPORTHORSES OFFERS TWO STELLAR TVR FOALS FOR YOUR CONSIDERATION



If you are looking for tall (15H-@15.3H), outstanding moving horses that are athletic, easy to train and have powerful movement, we still have two in utero foals available out of Regina DTA (above left) who is by Wizard IEF, and out of Ricola DTA (above right) who is by Adanac. Both mares are Westfalen Premiums mares and inspections Champions. Regina was Champion mare out of eight Warmblood, Thoroughbred, Welsh and Haflinger mares! Special consideration given to show homes or to breeders looking to keep a colt as a stallion. Serious inquiries only. Visit www.newhorizonshaflingers.com for more photos and information, or call Mary Procopio at 517 410 8000. Located in Bath, Michigan.



Stellar is still looking great and siring outstanding offspring at age seventeen!

And, introducing our future stallion prospect by Stellar out of our Arno daughter, Romantique. Meet Stellar Artois New Horizons, born June 7, 2024!





"A Tradition of Excellence!"





# Mare Foaled: 5/4/20 FALISHA S-SN – AHR 34616-20

#### Consigned by Joey Lysinger & Doug Evans "Triple Rock Farm" • Springfield, MO

| Price \$              |                     | Nobleman of Tudor Oaks |
|-----------------------|---------------------|------------------------|
|                       | Neiman Marcus TOF   |                        |
|                       |                     | Malona NTF             |
| Neiman Marcus #2 S-SN |                     |                        |
| 31880-11              |