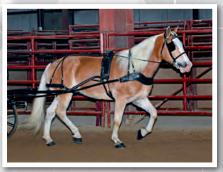

f a Girl RWF      |
|                    |                     |                          |
|                    |                     | Noble One WBF            |
|                    | National League GHF |                          |
|                    |                     | D-Glory RWF              |
| Precious Pearl GLF |                     |                          |
| 31710-10           |                     | Major's Master CLFH      |
|                    | Precious Patty GLF  |                          |
|                    |                     | Prissy                   |

Broke double, started single. A big, solid Justin gelding that will sell with W.L. Roger GLF, Lot #72.

# Haflinger Sale

NOVEMBER 7-8, 2025
AT THE TOPEKA LIVESTOCK AUCTION

**2024 SALE HIGHLIGHTS** 





TOP SELLING GELDING SOLD FOR \$11,500



**SOLD FOR \$9,500** 



TOP SELLING MARE SOLD FOR \$10,000

CALL TO CONSIGN DEADLINE SEPT. 13, 2025

### **SALE COMMITTEE**

BENNIE CHUPP - 217-856-2148 ~ PHILLIP CHUPP - 217-294-2995

Mare

# RHODA ROSE PTF - AHR 35544-22

### Consigned by Samuel Stutzman Hopkinton, IA

| Price \$       |                     | Willo Van Het Spick  |
|----------------|---------------------|----------------------|
|                | Will-Tastic of LRRA |                      |
|                |                     | Fan-Tastic of Hylite |
| Will-Magic PFH |                     |                      |
| 33277-15       |                     | New Treasure TOF     |
|                | Robin PFH           |                      |
|                |