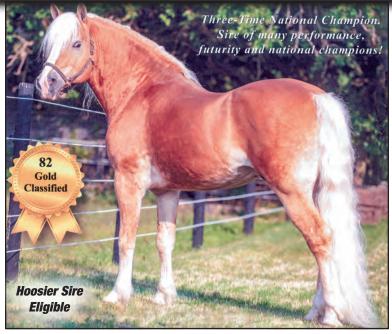

ordtirol                   |
|                      | Neumeister TOF      |                             |
|                      |                     | Mon Amour                   |
| Loreal WOF           |                     |                             |
|                      |                     | All American Afghan NTF     |
|                      | Loretta RSA         |                             |
|                      |                     | Loreal 4DA                  |
|                      |                     |                             |

Has a willing, move-forward attitude, good foot and good movement.

Breeding Terms: \$350. Mare care: \$8 per day.

# Lakeside Stables = Eugene Gingerich

0155 E 900 N • Wawaka, IN 46794 (260) 242-8555

# Lot B

# Alfa of Genesis



AHR#: 27502-05 • Lic. #: 2045 • DOB: 5/9/05 • Height: 59"

|                    |                           | Archimedes                  |
|--------------------|---------------------------|-----------------------------|
|                    | Alpenstein                |                             |
|                    | (A 150/T LIZ)-69          | Akelei                      |
| Allacher           |                           |                             |
| (A LIZ 274/T)-99   |                           | Winzer                      |
|                    | Hanja                     |                             |
|                    | (A 14554/T)-69            | Holiday                     |
|                    |                           | Alpgraf                     |
|