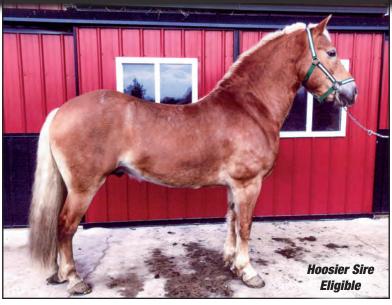

# Lot F Aftershock of Genesis

#### **No Photo Available**

Hoosier Sire Eligible

AHR#: 34717-20 • Lic. #: 2234-23 • DOB: 5/20/20

|                         |                    | Alpenstein (A 150/T LIZ)-69 |
|-------------------------|--------------------|-----------------------------|
|                         | Allacher           |                             |
|                         | (A LIZ 274/T)-99   | Hanja (A 14554/T)-69        |
| Alfa of Genesis         |                    |                             |
| (NL HF.28632)- 27503-05 |                    | Atlantic (NL HF.K. 208)-69  |
|                         | Eva Van Leivere    |                             |
|                         | (NL HF.25062.S)-69 | Emmely VD Hertraksestraat   |
|                         |                    | (NL HF.K.3893)-69           |
|                         |                    | Amadeus (A LIZ.101/T)-89    |
|                         | Anthony            |                             |
|                         | (A LIZ 312/T)-02   | Lareina (A E15033/T)-69     |
| Rylee TOF               |                    |                             |
| 31653-10                |                    | Nabucco (A 1514)-87         |
|                         | Rivella TOF        |                             |
|                         | 7901-96            | Riva (A 15405/T)-69         |

Young, exciting stallion with good conformation, good looks and movement. We had five foals in 2024.

More coming in 2025. If you're looking for a versatile foal, check him out!

Breeding Terms: \$650 live cover. \$800 shipped semen. Mare Care: \$8.00/dry. \$10.00/wet.

# Standing at: Omar & Hannah Schlabach

7105 N 800 W • Shipshewana, IN 46565 (260) 350-7463

Owned by: Maple Grove Haflingers

1170 S 1000 W • Shipshewana, IN 46565 (260) 768-4378