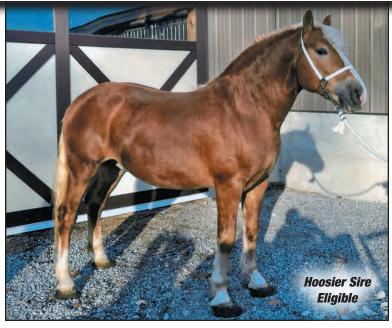

# Lot F Aftershock of Genesis

#### **No Photo Available**

Hoosier Sire Eligible

AHR#: 34717-20 • Lic. #: 2234-23 • DOB: 5/20/20

|                         |                    | Alpenstein (A 150/T LIZ)-69 |
|-------------------------|--------------------|-----------------------------|
|                         | Allacher           |                             |
|                         | (A LIZ 274/T)-99   | Hanja (A 14554/T)-69        |
| Alfa of Genesis         |                    |                             |
| (NL HF.28632)- 27503-05 |                    | Atlantic (NL HF.K. 208)-69  |
|                         | Eva Van Leivere    |                             |
|                         | (NL HF.25062.S)-69 | Emmely VD Hertraksestraat   |
|                         |                    | (NL HF.K.3893)-69           |
|                         |                    | Amadeus (A LIZ.101/T)-89    |
|                         | Anthony            |                             |
|                         | (A LIZ 312/T)-02   | Lareina (A E15033/T)-69     |
| Rylee TOF               |                    |                             |
| 31653-10                |                    | Nabucco (A 1514)-87         |
|                         | Rivella TOF        |                             |
|                         | 7901-96            | Riva (A 15405/T)-69         |

Young, exciting stallion with good conformation, good looks and movement. We had five foals in 2024.

More coming in 2025. If you're looking for a versatile foal, check him out!

Breeding Terms: \$650 live cover. \$800 shipped semen. Mare Care: \$8.00/dry. \$10.00/wet.

# Standing at: Omar & Hannah Schlabach

7105 N 800 W • Shipshewana, IN 46565 (260) 350-7463

Owned by: Maple Grove Haflingers

1170 S 1000 W • Shipshewana, IN 46565 (260) 768-4378