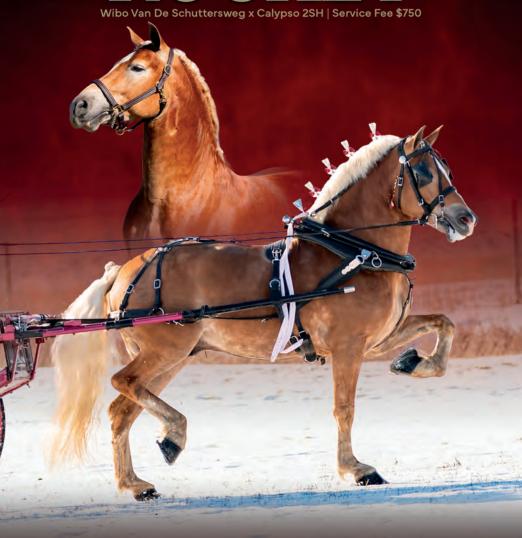

# Stallion Foaled: 4/4/20 WYNDOM OF GENESIS – AHR 34713-20

#### Consigned by Joey Lysinger & Doug Evans "Triple Rock Farm" • Springfield, MO

| Price \$              |                            | Liz Wolfgang 280/T         |
|-----------------------|----------------------------|----------------------------|
|                       | Woodland                   |                            |
|                       |                            | Amarantha                  |
| Washington of Genesis |                            |                            |
| 34047-16              |                            | Arachon                    |
|                       | Angelique Van De "Arca" Ho | eve                        |
|                       |                            | Angela Van De "Arca" Hoeve |
|                       |                            |                            |
|                       |                            | Nabucco                    |
|                       | Nobleman of Tudor Oaks     |                            |
|                       |                            | Georgette                  |
| Caro CAF              |                            |                            |
| 14915-00              |                            | Arlberg                    |
|                       | Caro TOF                   |                            |
|                       |                            | Catrin                     |

2020 AHR Reserve Champion Futurity Stallion. Sire is the imported Washington of Genesis new bloodline for the U.S. His sire and dam are multi-champions in Holland and Belgium. The dam is the famous Caro CAF mare that sold for \$165,000 as a yearling here and was a two-time National Champion Draft Best of Show. Wyndom measures 62" tall, huge foot, unbelievable head, great hind end. Broke to drive. Breeds live cover and collects with ease for Al breeding. We have several mares bred to Wyndom for 2025 including seven mares consigned to the IHHA sale. Sale prepped by Banga Stables.