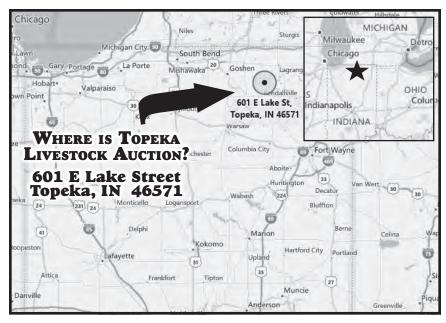

#### **Location of Sale**

Topeka Livestock Auction, 601 E Lake Street, Topeka, IN 46571.