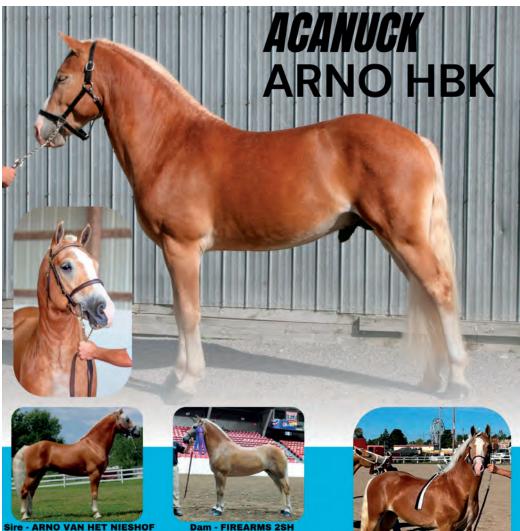

#### **ACANUCK IS DUAL REGISTERED**

- American Haflinger Registry# :35350-22
- American Warmblood Registry# :840008042611022

ACANUCK Arno HBK Champion 2 - Year - Old Sta 2024 Markham Fair

#### CONTACT TO BOOK YOUR **BREEDING DATES**

katpurcell@me.com +1 (647) 986-1897

Gelding Foaled: 5/10/23