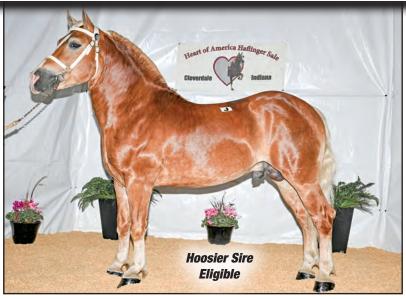

| _                      |
|                  |                                          | Malona NTF             |
| Wild Flower DARH |                                          |                        |
|                  |                                          | Marvelous of Hylite    |
|                  | Whale of a Girl RWF                      | _                      |
|                  |                                          | Wilmette               |
| Breeding T       | erms: \$600 due at time of service. Live | cover only.            |

# Green Lawn Farm - Joseph K. Schwartz

Mare Care: \$8.00/day dry, \$10.00 with foal
Will only breed a limited amount of mares for the 2025 season.

8585 W 800 S • South Whitley, IN 46787 (260) 723-4231

# Lot D Winning Ticket of SSH7



AHR#: 34046-18 • Lic. #: 2199-21 • DOB: 4/15/18 • Height: 60+"

|                           |                                     | Wempire               |
|---------------------------|-------------------------------------|-----------------------|
|                           | Wibo Van De Schuttersweg            |                       |
|                           |                                     | Cindy                 |
| Wibo's Charm              |                                     |                       |
|                           |                                     | National Legend GHF   |
|                           | Neva of GHF                         |                       |
|                           |                                     | Netty GHF