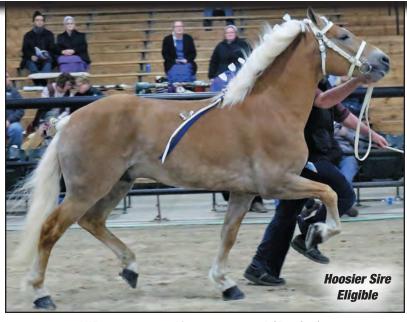

|                                     | Maira Van De Wortel   |
| Daisy's Daytona Rose      |                                     |                       |
|                           |                                     | Neiman Marcus TOF     |
|                           | Daisy SRHF                          |                       |
|                           |                                     | Deidre Delight TRH    |
| Ticket is a drafty, hitch | n-type stallion that has good movem | nent and a good foot. |

We are very pleased with the trainability of this colts.

Breeding Terms: \$500 at time of service. Mare Care: \$8/day dry • \$10/day wet

# Honeyville Acres - Daniel & Irene Whetstone

9680 W 400 S • Millersburg, IN 46543 (260) 383-2522

# Lot E Main Attraction 2SH



AHR#: 33599-16 • Lic. #: 2171-19 • DOB: 3/22/16

|            |               | Midas Touch NTF |
|------------|---------------|-----------------|
|            | MT Magon NTF  |                 |
|            |               | Rosie NTF       |
| Mahon      |               |                 |
|            |               | Stardrift       |
|            | Lydia Sue AKH |                 |
|            |               | Lucinda         |
|            |               |                 |
|            |               | Michi Wulf      |
|            | Musketeer LAM |                 |
|            |               | Hy-Dee Lam      |
| Callie HHA |               |                 |
|            |               | MT Magon NTF    |
|            | Cazandra      |                 |
|            |