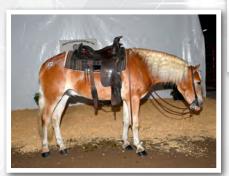

|                     |                          |
|                    |                     | Noble One WBF            |
|                    | National League GHF |                          |
|                    |                     | D-Glory RWF              |
| Precious Pearl GLF |                     |                          |
| 31710-10           |                     | Major's Master CLFH      |
|                    | Precious Patty GLF  |                          |
|                    |                     | Prissy                   |

Broke double, started single. A big, solid Justin gelding that will sell with W.L. Roger GLF, Lot #72.

# Haflinger Sale

NOVEMBER 7-8, 2025
AT THE TOPEKA LIVESTOCK AUCTION

**2024 SALE HIGHLIGHTS** 





TOP SELLING GELDING SOLD FOR \$11,500



**SOLD FOR \$9,500** 



TOP SELLING MARE SOLD FOR \$10,000

CALL TO CONSIGN DEADLINE SEPT. 13, 2025

### **SALE COMMITTEE**

BENNIE CHUPP - 217-856-2148 ~ PHILLIP CHUPP - 217-294-2995

Mare

# RHODA ROSE PTF - AHR 35544-22

### Consigned by Samuel Stutzman Hopkinton, IA

| Price \$       |                     | Willo Van Het Spick  |
|----------------|---------------------|----------------------|
|                | Will-Tastic of LRRA |                      |
|                |                     | Fan-Tastic of Hylite |
| Will-Magic PFH |                     |                      |
| 33277-15       |                     | New Treasure TOF     |
|                | Robin PFH           |                      |
|                |                     | Reba JPH             |
|