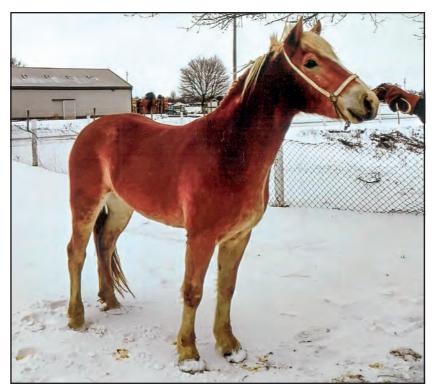

|                | Ferna Ferna |  |
|                    |                |             |  |
|                    |                | Mistral     |  |
|                    | Michi Wulf     |             |  |
|                    |                | Nancy       |  |
| Cannalily Rose CEH |                |             |  |
| 9734-97            |                | ALF HFB     |  |
|                    | Callalily Rose |             |  |
|                    |                | Chorus RWF  |  |

59" - Broke single and double and to ride. She worked on Joe Schwartz' farm fall of 2024. She also was on a 2-day trail ride in Michigan. With her pedigree, she will be an outcross for many stallions today. Will be short bred to Wibo's Rocket.



Thank You For Attending This Year's Sale!



# Gelding Foaled: 3/12/22 WALKING ON AIR – AHR 35339-22

## Consigned by Myron Yoder Bremen, IN

| Price \$        |                     | Willo Van Het Spick  |
|-----------------|---------------------|----------------------|
|                 | Wind Walker IEF     |                      |
|                 |                     | Konstanze            |
| Wind Dancer CVA |                     |                      |
| 29221-07        |                     | Midas Touch NTF      |
|                 | Falisha CVA         |                      |
|                 |                     | Fihona BW6           |
|                 |                     |                      |
|                 |                     | Willo Van Het Spick  |
|                 | Will-Tastic of LRRA |