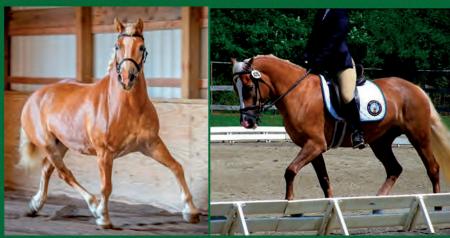

easure TOF     |
|                 | New Treasure TOF |                           |
|                 |                  | Candida TOF               |
| Samantha Rose   |                  |                           |
| 30030-08        |                  | Aristocrat TOF            |
|                 | Sierra of KHA    |                           |
|                 |                  | Salix TOF                 |

Broke to drive single and double and rides. Easy-going mare to be around. Exposed to Wyndom of Genesis for June 1, 2025 foaling. Nice working mare with movement. Great pedigree. Her 2024 filly is in the sale also. Sale prepped by Kevin Shrock.



Thank You For Attending This Year's Sale!

# NEW HORIZONS HAFLINGER SPORTHORSES OFFERS TWO STELLAR TVR FOALS FOR YOUR CONSIDERATION



If you are looking for tall (15H-@15.3H), outstanding moving horses that are athletic, easy to train and have powerful movement, we still have two in utero foals available out of Regina DTA (above left) who is by Wizard IEF, and out of Ricola DTA (above right) who is by Adanac. Both mares are Westfalen Premiums mares and inspections Champions. Regina was Champion mare out of eight Warmblood, Thoroughbred, Welsh and Haflinger mares! Special consideration given to show homes or to breeders looking to keep a colt as a stallion. Serious inquiries only. Visit www.newhorizonshaflingers.com for more photos and information, or call Mary Procopio at 517 410 8000. Located in Bath, Michigan.



Stellar is still looking great and siring outstanding offspring at age seventeen!

And, introducing our f