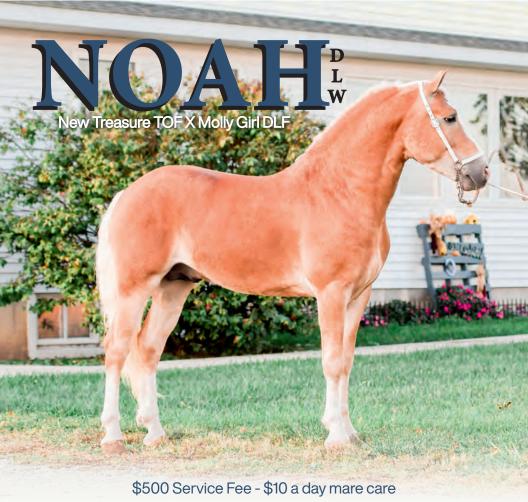

# Mare Foaled: 2/16/14 MOLLY GIRL DLW – AHR 33205-14

#### Consigned by Joey Lysinger & Doug Evans "Triple Rock Farm" • Springfield, MO

| Price \$                 |                       | Were-Di Van De Vrijthof |
|--------------------------|-----------------------|-------------------------|
|                          | Wempire               |                         |
|                          |                       | Sindy                   |
| Wibo Van De Schuttersweg |                       |                         |
| 10018-97                 |                       | Mando                   |
|                          | Cindy                 |                         |
|                          |                       | Carola                  |
|                          |                       |                         |
|                          |                       | Allegro NTF             |
|                          | A Royal Challenge CWA |                         |
|                          |                       | Zena NTF                |
| My-A-Royal BW6           |                       |                         |
| 30257-08                 |                       | Nobleman of Tudor Oaks  |
|                          | Mylexi MLF            |                         |
|                          |                       | Moxie NTF               |

Broke single and double and rides. Has been driven and ridden on the trails. Bred to Aligator GF for May 3, 2025 foal. Great up-headed, moving mare. Sale prepped by Bennie Chupp.

Mare

Foaled: 5/19/18

#### MIRABELLE HBA – AHR 34116-18