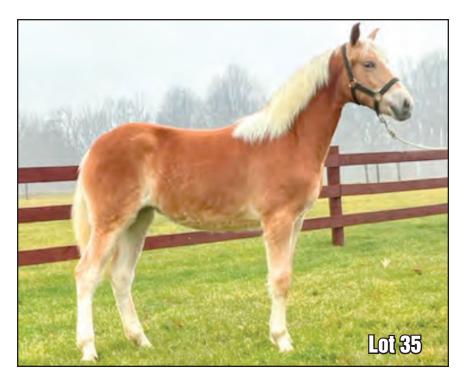

### SALE PREVIEW

**Group 1 – Yearling Stallions** 

Group 2 – 2 Year Old Stallions and Geldings

Group 3 - 3 Year Old Stallions

**Group 4 – 3 Year Old Geldings** 

Group 5 – 4 Year Old and Older Geldings

**Group 6 - Yearling Fillies** 

Group 7 - 2 Year Old Mares

Group 8 - 3 Year Old Mares

Group 9 - 4 Year Old Mares

Group 10 – 5 Year Old and Older Mares

★ STALLION PRESENTATION ★
Stallions may be shown
in harness, under saddle
or in-hand.