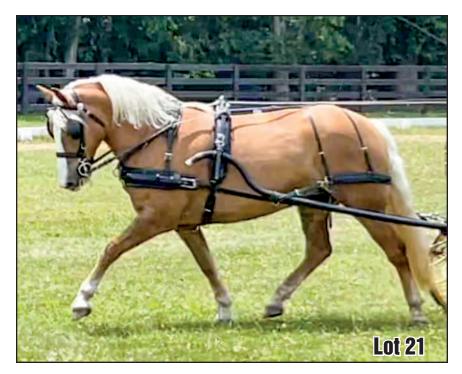

re NTF        |                      |
|                    |                         | Hofina NTF           |
|                    |                         |                      |
|                    |                         | Michel of NTF        |
|                    | Micah GLI               |                      |
|                    |                         | Tanja                |
| Brandy's Bess SB   |                         |                      |
| 14368-99           |                         | Mellow Falls Michael |
|                    | Brandy-Z                |                      |
|                    |                         | Bagheera             |

Draft mare driving double. Bred to Aligator GF for early May foal. Sharp mare! Sale prepped by Westside Acres.



# Mare Foaled: 5/1/13 CATALINA ROSE CEH – AHR 32812-13

#### Consigned by Michael or Kathie Hanson "Due North Haflingers" • Cook, MN

| Price \$           |                | Afghan II  |  |
|--------------------|----------------|------------|--|
| <u> </u>           | Afghan III NTF |            |  |
|                    |                | Miralda    |  |
| Aphesian NTF       |                |            |  |
| 9488-97            |                | Midas      |  |
|                    | Firelily NTF   |            |  |
|                    |                | Ferna      |  |
|                    |                |            |  |
|                    |                | Mistral    |  |
|                    | Michi Wulf     |            |  |
|                    |                | Nancy