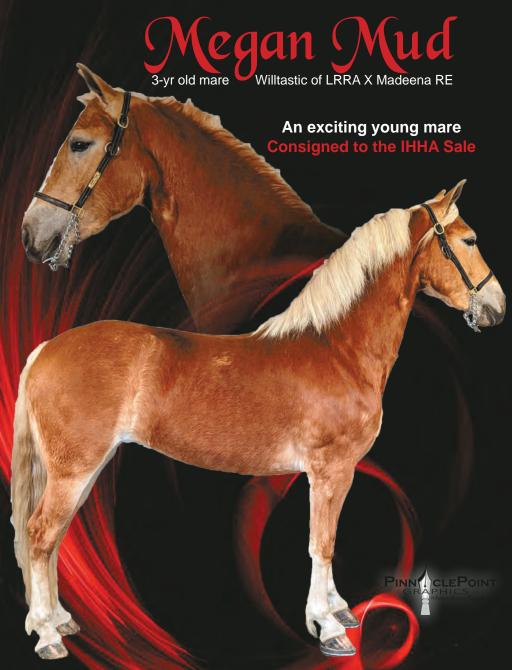

#### MEGAN MUD - AHR 35046-21

# Consigned by Kevin Schrock "Millside Acres Equine" • Arcola, IL

|                      | Wempire                          |
|----------------------|----------------------------------|
| Willo Van Het Spick  |                                  |
|                      | Hanneke Van De Groenestraat      |
|                      |                                  |
| _                    | M.T. Magon NTF                   |
| Fan-Tastic of Hylite |                                  |
|                      | Fina                             |
|                      |                                  |
|                      | A Rock                           |
| Armani KCH           |                                  |
|                      | Lucinda Kay WMH                  |
|                      |                                  |
| _                    | M.T. Marvellon ROA               |
| Makia RE             |                                  |
|                      | Molly RHRR                       |
|                      | Fan-Tastic of Hylite  Armani KCH |

Broke to drive single and double. Also broke to ride. An athletic young mare that could go multiple ways.