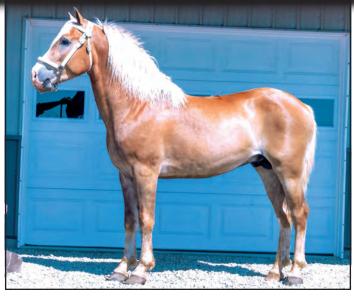

### Lot M Wibo's Winner MBRO

AHR#: 34496-20 • DOB: 3/12/20

|                           |              | Were-Di Van De Vrijthof |
|---------------------------|--------------|-------------------------|
|                           | Wempire      |                         |
|                           |              | Sindy                   |
| Wibo Vand De Schuttersweg |              |                         |
|                           |              | Mando                   |
|                           | Cindy        |                         |
|                           |              | Carola                  |
|                           |              |                         |
|                           |              | Nobleman of Tudor Oaks  |
|                           | Naustar      |                         |
|                           |              | Krischna                |
| eather WHA                |              |                         |
|                           |              | Wind Walker IEF         |
|                           | Fabulous CVA | <u> </u>                |
|                           |              | Falisha CVA             |
|                           |              |                         |

Chestnut, light pink snip and pink lower lip, white mane and tail. Standing at the John Wagler Farm.

### John W. Wagler

9114 N 900 E • Odon, IN 47562 (812) 709-8320