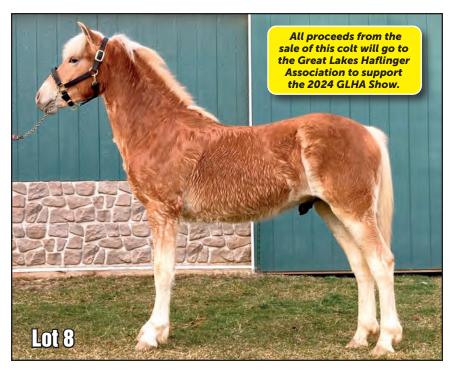

### Stallion Foaled: 2/16/23 ALL RILED UP MBRO – AHR 35458-23

#### Consigned by Chelsea Render Koengeter "Freedom Hill Hy-Lite" • Chelsea, MI

| Price \$           |                     | Arno Van Het Nieshof |
|--------------------|---------------------|----------------------|
|                    | Accolade of Genesis |                      |
|                    |                     | Raphael Rose TOF     |
| Ami Classy or What |                     |                      |
| 33731-17           |                     | Nordtirol            |
|                    | Rina Wulf           |                      |
|                    |                     | Rosita               |
|                    |                     |                      |
|                    |                     | Willo Van Het Spick  |
|                    | Will-Tastic of LRRA |                      |
|                    |                     | Fan-Tastic of Hylite |
| Riley PFH          |                     |                      |
| 33827-17           |                     | New Treasure TOF     |
|                    | Robin PFH           |                      |
|                    |                     | Reba JPH             |

All Riled Up is a yearling stud colt out of the proven hitch mare Riley PFH. He is flashy, high-headed and full of show ring potential. Hoosier sire eligible.