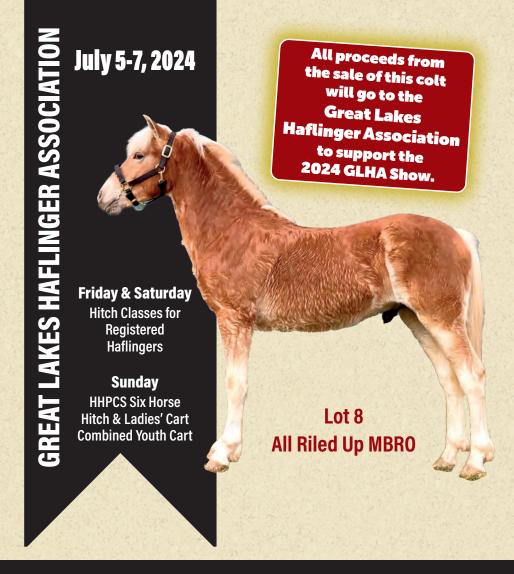

### Stallion Foaled: 2/16/23 ALL RILED UP MBRO – AHR 35458-23

#### Consigned by Chelsea Render Koengeter "Freedom Hill Hy-Lite" • Chelsea, MI

| Price \$           |                     | Arno Van Het Nieshof |
|--------------------|---------------------|----------------------|
|                    | Accolade of Genesis |                      |
|                    |                     | Raphael Rose TOF     |
| Ami Classy or What |                     |                      |
| 33731-17           |                     | Nordtirol            |
|                    | Rina Wulf           |                      |
|                    |                     | Rosita               |
|                    |                     |                      |
|                    |                     | Willo Van Het Spick  |
|                    | Will-Tastic of LRRA |                      |
|                    |                     | Fan-Tastic of Hylite |
| Riley PFH          |                     |                      |
| 33827-17           |                     | New Treasure TOF     |
|                    | Robin PFH           |                      |
|                    |                     | Reba JPH             |

All Riled Up is a yearling stud colt out of the proven hitch mare Riley PFH. He is flashy, high-headed and full of show ring potential. Hoosier sire eligible.