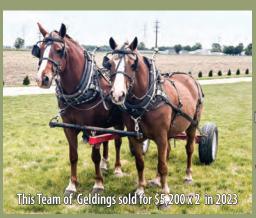

### Consigned by Noah Hershberger "Little Prairie Acres" • Danville, OH

| Price \$          |                      | Willo Van Het Spick  |
|-------------------|----------------------|----------------------|
|                   | Will-Tastic of LRRA  |                      |
|                   |                      | Fan-Tastic of Hylite |
| Will's Cash WFHIL |                      |                      |
| 33819-17          |                      | Michelob NTF         |
|                   | Carmella RVD         |                      |
|                   |                      | Carma Sue PMH        |
|                   |                      |                      |
|                   |                      | Willo Van Het Spick  |
|                   | Wil Von Master's TBF |                      |
|                   |                      | Caro CAF             |
| Be Kathy RVH      |                      |                      |
| 33018-14          |                      | Marvelous of Hylite  |
|                   | Beanie's Wordella MW |                      |
|                   |                      | Beanie Baby LMP      |

Well broke single and double. Has been used in some farm machinery and had lots of road miles. Stands to hitch. Traffic safe and sound. Sells with North Country's Golden Nugget. Nice, easy-driving team.

### Gelding Foaled: 5/11/21 NORTH COUNTRY'S GOLDEN NUGGET – AHR 35126-21

### Consigned by Noah Hershberger "Little Prairie Acres" • Danville, OH

| Price \$         |                       | Nabucco              |
|------------------|-----------------------|----------------------|
|                  | National Treasure TOF |                      |
|                  |                       | Friska               |
| New Treasure TOF |                       |                      |
| 19739-02         |                       | Winterstein          |
|                  | Candida TOF           |                      |
|                  |                       | Charlotte            |
|                  |                       |                      |
|                  |                       | Arno Van Het Nieshof |
|                  | Artose CAF            | ·                    |
|                  |                       | Rosebud NTF          |
| Erica's Echo     |                       | · ·                  |
| 31361-08         |                       | Made to Order NTF    |
|                  | Estella's Erica MSC   |                      |
|                  |                       | Estella              |

Well broke single and double. Has been used in some farm machinery and had lots of road miles. Stands to hitch. Traffic safe and sound. Sells with WC Korry LPH. Nice, easy-driving team.