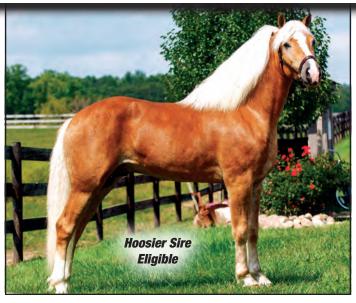

### Lot G Winning Ticket of SSH7

AHR#: 34046-18 • Lic. #: 2199-21 • DOB: 4/15/18

|                      |                          | Wempire             |
|----------------------|--------------------------|---------------------|
|                      | Wibo Van De Schuttersweg |                     |
|                      |                          | Cindy               |
| Wibo's Charm         |                          |                     |
|                      |                          | National Legend GHF |
|                      | Neva of GHF              |                     |
|                      |                          | Netty GHF           |
|                      |                          |                     |
|                      |                          | Windspiel           |
|                      | Windstar Van De Ooste    |                     |
|                      |                          | Maira Van De Wortel |
| Daisy's Daytona Rose |                          |                     |
|                      |                          | Neiman Marcus TOF   |
|                      | Daisy SRHF               |                     |
|                      |                          | Deidre Delight TRH  |
|                      |                          |                     |

Breeding Terms: \$500 Mare Care: \$8/day dry • \$10/day wet 60" drafty-hitch stallion. Has good movement and a good foot. He speaks for himself.

### Honeyville Acres - Daniel & Irene Whetstone

9680 W 400 S • Millersburg, IN 46543 (260) 383-2522