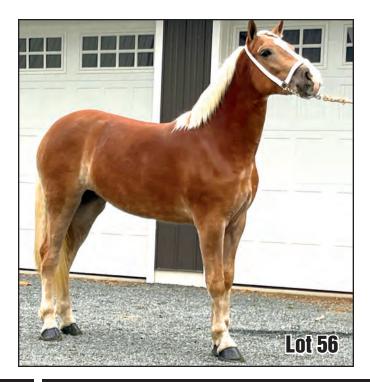

### Lot G

Winning Ticket of SSH7 Honeyville Acres

### Lot G Winning Ticket of SSH7

AHR#: 34046-18 • Lic. #: 2199-21 • DOB: 4/15/18

|                      |                          | Wempire             |
|----------------------|--------------------------|---------------------|
|                      | Wibo Van De Schuttersweg |                     |
|                      |                          | Cindy               |
| Wibo's Charm         |                          |                     |
|                      |                          | National Legend GHF |
|                      | Neva of GHF              |                     |
|                      |                          | Netty GHF           |
|                      |                          |                     |
|                      |                          | Windspiel           |
|                      | Windstar Van De Ooste    |                     |
|                      |                          | Maira Van De Wortel |
| Daisy's Daytona Rose |                          |                     |
|                      |                          | Neiman Marcus TOF   |
|                      | Daisy SRHF               |                     |
|                      |                          | Deidre Delight TRH  |
|                      |                          |                     |

Breeding Terms: \$500 Mare Care: \$8/day dry • \$10/day wet 60" drafty-hitch stallion. Has good movement and a good foot. He speaks for himself.

### Honeyville Acres - Daniel & Irene Whetstone

9680 W 400 S • Millersburg, IN 46543 (260) 383-2522