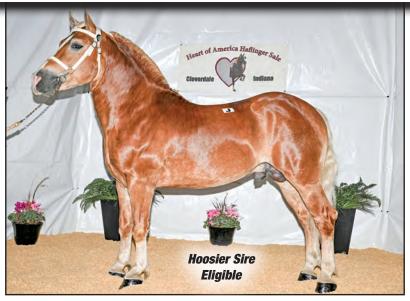

### Lot I Major Attraction SSH4

AHR#: 34981 = Lic#: 2238-24 = DOB: 3/9/21 = Height: 60"

|                           | MT Magon NTF             |
|---------------------------|--------------------------|
| Mahon                     |                          |
|                           | Lydia Sue NTF            |
|                           |                          |
|                           | Musketeer LAM            |
| Callie HHA                |                          |
|                           | Cazandra                 |
|                           | Wibo Van De Schuttersweg |
| Wibo's Charm              |                          |
|                           | Neva of GHF              |
|                           |                          |
|                           | Neiman Marcus TOF        |
| Whale of Neiman Girl OARH |                          |
|                           | Whale of a Girl RWF      |
|                           | Callie HHA Wibo's Charm  |

Breeding Terms: \$400 with one-year return. Multiple mare discounts.

Mare Care: \$8.00/day wet, \$5.00/day dry

Major is just starting his breeding career. He shows potential for hitch. Check him out.

### Evergreen Haflingers - Melvin Miller

8397 W 1050 N • Nappanee, IN 46550 (574) 646-2402