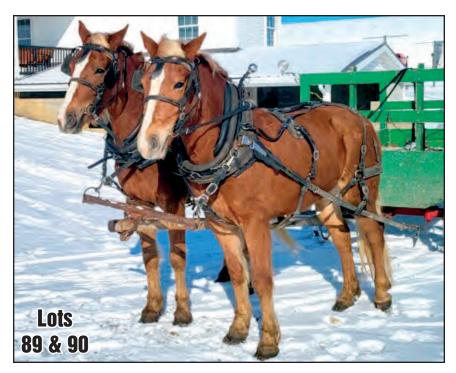

### Lot I Major Attraction SSH4

AHR#: 34981 = Lic#: 2238-24 = DOB: 3/9/21 = Height: 60"

|                           | MT Magon NTF             |
|---------------------------|--------------------------|
| Mahon                     |                          |
|                           | Lydia Sue NTF            |
|                           |                          |
|                           | Musketeer LAM            |
| Callie HHA                |                          |
|                           | Cazandra                 |
|                           | Wibo Van De Schuttersweg |
| Wibo's Charm              |                          |
|                           | Neva of GHF              |
|                           |                          |
|                           | Neiman Marcus TOF        |
| Whale of Neiman Girl OARH |                          |
|                           | Whale of a Girl RWF      |
|                           | Callie HHA Wibo's Charm  |

Breeding Terms: \$400 with one-year return. Multiple mare discounts.

Mare Care: \$8.00/day wet, \$5.00/day dry

Major is just starting his breeding career. He shows potential for hitch. Check him out.