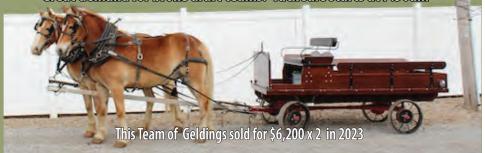

### Consigned by Noah Hershberger "Little Prairie Acres" • Danville, OH

| Price \$          |                      | Willo Van Het Spick  |
|-------------------|----------------------|----------------------|
|                   | Will-Tastic of LRRA  |                      |
|                   |                      | Fan-Tastic of Hylite |
| Will's Cash WFHIL |                      |                      |
| 33819-17          |                      | Michelob NTF         |
|                   | Carmella RVD         |                      |
|                   |                      | Carma Sue PMH        |
|                   |                      |                      |
|                   |                      | Willo Van Het Spick  |
|                   | Wil Von Master's TBF |                      |
|                   |                      | Caro CAF             |
| Be Kathy RVH      |                      |                      |
| 33018-14          |                      | Marvelous of Hylite  |
|                   | Beanie's Wordella MW |                      |
|                   |                      | Beanie Baby LMP      |

Well broke single and double. Has been used in some farm machinery and had lots of road miles. Stands to hitch. Traffic safe and sound. Sells with North Country's Golden Nugget. Nice, easy-driving team.

### Gelding Foaled: 5/11/21 NORTH COUNTRY'S GOLDEN NUGGET – AHR 35126-21

### Consigned by Noah Hershberger "Little Prairie Acres" • Danville, OH

| Price \$         |                       | Nabucco              |
|------------------|-----------------------|----------------------|
|                  | National Treasure TOF |                      |
|                  |                       | Friska               |
| New Treasure TOF |                       |                      |
| 19739-02         |                       | Winterstein          |
|                  | Candida TOF           |                      |
|                  |                       | Charlotte            |
|                  |                       |                      |
|                  |                       | Arno Van Het Nieshof |
|                  | Artose CAF            | ·                    |
|                  |                       | Rosebud NTF          |
| Erica's Echo     |                       | · ·                  |
| 31361-08         |                       | Made to Order NTF    |
|                  | Estella's Erica MSC   |                      |
|                  |                       | Estella              |

Well broke single and double. Has been used in some farm machinery and had lots of road miles. Stands to hitch. Traffic safe and sound. Sells with WC Korry LPH. Nice, easy-driving team.