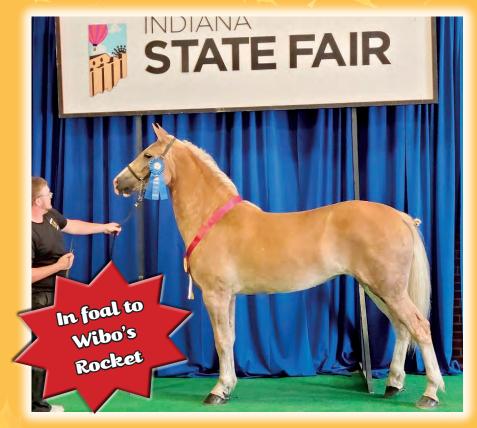

### Wibo's Rocket

AHR#: 35017-20 • DOB: 1/20/21 • Height: 60"

|                          |                  | Were-Di Van De Vrijthof |
|--------------------------|------------------|-------------------------|
|                          | Wempire          |                         |
|                          |                  | Sindy                   |
| Wibo Van De Schuttersweg |                  |                         |
|                          |                  | Mando                   |
|                          | Cindy            |                         |
|                          |                  | Carola                  |
|                          |                  | National Treasure       |
|                          | New Treasure TOF |                         |
|                          | -                | Candida TOF             |
| Calypso 2SH              |                  |                         |
|                          |                  | Musketeer LAM           |
|                          | Callie           |                         |
|                          |                  | Cazandra                |
|                          |                  |                         |

Breeding Terms: \$800 UPS-shipped semen or on-farm breeding.

Mare Care: \$15.00/day

Here is the opportunity to put genetics that have excelled in the show ring and sale ring as well as good all around horses.

### Rocket Enterprises - Dennis Miller & Austin Banga

23802 N. Countyline Rd. • Spencerville, IN 46788 (815) 429-3792