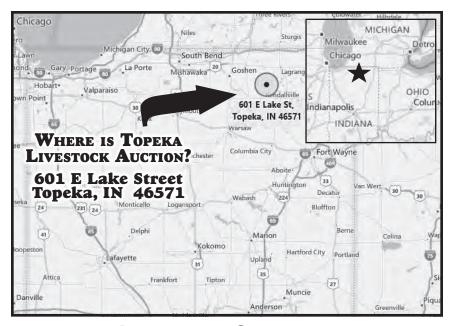

#### **Location of Sale**

Topeka Livestock Auction, 601 E Lake Street, Topeka, IN 46571.