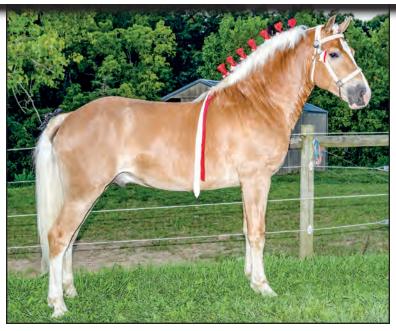

### Lot A Newton of the Ridge

AHR#: 34098-17 = Lic. #: 2200-21 = DOB: 3/14/18 = Height: 61"

|                                |                       | Nabucco              |
|--------------------------------|-----------------------|----------------------|
|                                | National Treasure TOF |                      |
|                                |                       | Frisko               |
| New Treasure TOF 19739-02      |                       |                      |
|                                |                       | Winterstein          |
|                                | Candida TOF           |                      |
|                                |                       | Charlotte            |
|                                |                       |                      |
|                                |                       | All-Star VanDeWortel |
|                                | Allison of the Valley |                      |
|                                |                       | Lucky Lady MID       |
| Cantilda of the Ridge 31488-10 |                       |                      |
|                                |                       | Neiman Markus TOF    |
|                                | Charade               |                      |
|                                |                       | Charade RVRW         |
|                                |                       | Charade RVRW         |

Breeding Terms: Private Treaty • Mare care: \$8 per day wet or dry.

Red, drafty stallion that was grand champion and had champion yearling stallion in 2023 AHR Futurity both Draft and Sport Division. Exciting yearlings and 2 year olds coming on.

### Hidden View Acres - Melvin Schmucker

2310 E 400 N • LaGrange, IN 46761 (260) 350-5577