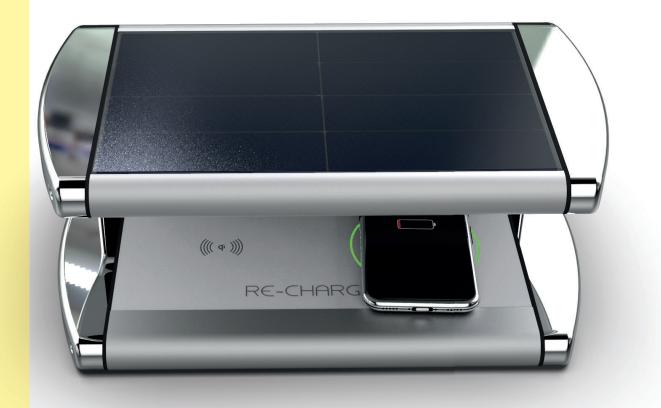

## Compatible with ALL wireless Devices

- Full QI and CHI enabled
- Dual fast charging capability
- Automatic monitoring of charge state to ensure no
  overheating of phone battery
- Solar and Battery "Turbo Boost" up to 30 watts
- Umbrella design to keep phone in shade to prevent
   overheating

## Durable construction

Designed and manufactured from extruded aluminum which allows the chassis to reflect 100% of the sunsrays to keep it cool to the touch even in the most extreme temperatures. Designed with internal heat sync technology RE CHARGE is the most comprehensive unit available in todays marketplace