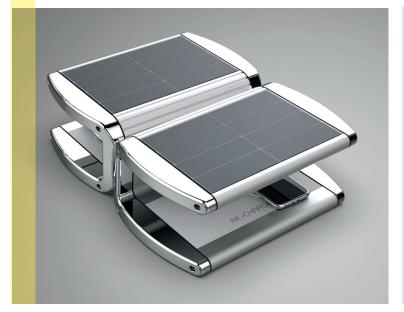

Mobile devices and their applications continue to consume battery life at a faster and faster rate, Re-charge is the solution to this issue through the utilisation of solar power, allowing your guests to power up their devices from the comfort of their sun lounger, or any other outdoor area without limitation. Designed to keep your phone cool in direct sunlight, waterproof and available in a range of custom colours, Re-Charge keeps your guests connected for longer.

## Compatible with ALL wireless Devices

- Full QI and CHI enabled
- Dual fast charging capability
- Automatic monitoring of charge state to ensure no
  overheating of phone battery
- Solar and Battery "Turbo Boost" up to 30 watts
- Umbrella design to keep phone in shade to prevent
   overheating

## Durable construction

Designed and manufactured from extruded aluminum which allows the chassis to reflect 100% of the sunsrays to keep it cool to the touch even in the most extreme temperatures. Designed with internal heat sync technology RE CHARGE is the most comprehensive unit available in todays marketplace