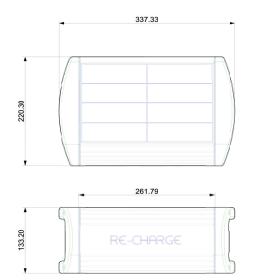

## Durable construction

Designed and manufactured from extruded aluminum which allows the chassis to reflect 100% of the sunsrays to keep it cool to the touch even in the most extreme temperatures. Designed with internal heat sync technology RE CHARGE is the most comprehensive unit available in todays marketplace