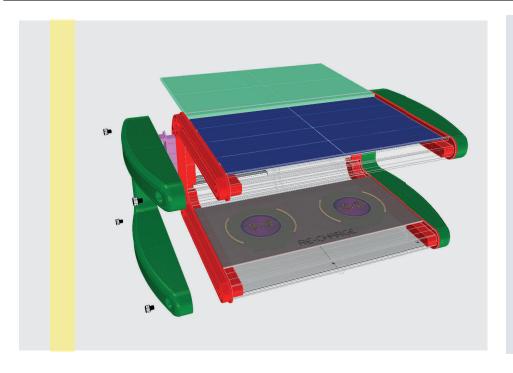

### Battery Backup for constant usage

Installed within the unit is a patented back up system to allow the battery to override the solar energy channel when light conditions deteriorate either with cloud cover or night time usage. This allows the unit to never be without power to keep guests connected for longer.

## Durable construction

Designed and manufactured from extruded aluminum which allows the chassis to reflect 100% of the sunsrays to keep it cool to the touch even in the most extreme temperatures. Designed with internal heat sync technology RE CHARGE is the most comprehensive unit available in todays marketplace