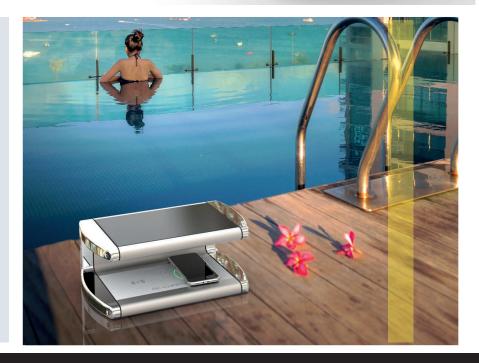

Mobile devices and their applications continue to consume battery life at a faster and faster rate, Re-charge is the solution to this issue through the utilisation of solar power, allowing your guests to power up their devices from the comfort of their sun lounger, or any other outdoor area without limitation. Designed to keep your phone cool in direct sunlight, waterproof and available in a range of custom colours, Re-Charge keeps your guests connected for longer.

## Compatible with ALL wireless Devices

- Full QI and CHI enabled
- Dual fast charging capability
- Automatic monitoring of charge state to ensure no
  overheating of phone battery
- Solar and Battery "Turbo Boost" up to 30 watts
- Umbrella design to keep phone in shade to prevent
   overheating

## Durable construction

Designed and manufactured from extruded aluminum which allows the chassis to reflect 100% of the sunsrays to keep it cool to the touch even in the most extreme temperatures. Designed with internal heat sync technology RE CHARGE is the most comprehensive unit available in todays marketplace