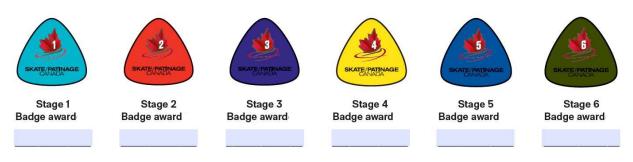

# STARSKATE

| CANSKATE ELEMENTS |                                                                                                                                                                                                                     |                                                                                                                                                                                                                             |                                                                                                                                                                                                                    |  |
|-------------------|---------------------------------------------------------------------------------------------------------------------------------------------------------------------------------------------------------------------|-----------------------------------------------------------------------------------------------------------------------------------------------------------------------------------------------------------------------------|--------------------------------------------------------------------------------------------------------------------------------------------------------------------------------------------------------------------|--|
|                   | BALANCE                                                                                                                                                                                                             | CONTROL                                                                                                                                                                                                                     | AGILITY                                                                                                                                                                                                            |  |
| STAGE 1           | <ul> <li>Fall down &amp; get up</li> <li>Forward skating</li> <li>Forward two-foot glide</li> <li>Forward two-foot sit glide</li> </ul>                                                                             | <ul> <li>Snow slide steps</li> <li>Backward skating</li> <li>Backward two-foot glide</li> </ul>                                                                                                                             | <ul> <li>Stationary 180° turn</li> <li>Stationary two-foot jump</li> <li>Forward skating perimeter of ice<br/>surface</li> </ul>                                                                                   |  |
|                   | 4/4 required                                                                                                                                                                                                        | 3/3 required                                                                                                                                                                                                                | 3/3 required                                                                                                                                                                                                       |  |
| STAGE 2           | <ul> <li>Forward sculling</li> <li>Forward two-foot to one-foot glide</li> <li>Forward push/glide sequence</li> <li>Forward one-foot glide with speed</li> </ul>                                                    | <ul> <li>Forward stop</li> <li>Backward two-foot sit glide</li> <li>Backward two-foot to one-foot glide</li> <li>Backward push/glide sequence</li> </ul>                                                                    | <ul> <li>Forward two-foot turn</li> <li>Backward two-foot turn</li> <li>Forward 180° glide turn</li> <li>Forward two-foot jump</li> </ul>                                                                          |  |
|                   | 4/4 required                                                                                                                                                                                                        | 3/4 required                                                                                                                                                                                                                | 3/3 required                                                                                                                                                                                                       |  |
| STAGE 3           | <ul> <li>Forward stationary blade push</li> <li>Forward two-foot slalom</li> <li>Forward circle thrusts</li> <li>Walking crosscuts</li> <li>Forward two-foot to one-foot curve glide</li> </ul>                     | <ul> <li>Forward stop with speed</li> <li>Backward sculling</li> <li>Backward two-foot to one-foot glide</li> <li>Backward push/glide sequence</li> <li>Backward one-foot glide with speed</li> </ul>                       | <ul> <li>Forward two-root quick turn</li> <li>Backward two-foot quick turn</li> <li>Forward 360° step turn</li> <li>Backward two-foot jump</li> <li>Fast forward perimeter skating</li> </ul>                      |  |
|                   | 5/5 required                                                                                                                                                                                                        | 5/5 required                                                                                                                                                                                                                | 5/5 required                                                                                                                                                                                                       |  |
| STAGE 4           | <ul> <li>Forward crosscuts</li> <li>Forward inside giant slalom</li> <li>Forward outside giant slalom</li> <li>Forward lunge</li> <li>Forward spiral</li> <li>Drop-down drill</li> <li>Forward "V" start</li> </ul> | <ul> <li>Backward stop</li> <li>Backward circle thrusts or pumps</li> <li>Backward two-foot slalom</li> <li>Backward one-foot glide with curve</li> <li>Sustained forward one-foot glide</li> <li>Speed drill #1</li> </ul> | <ul> <li>Forward one-foot turn</li> <li>Backward 360° step turn</li> <li>Forward to backward two-foot jump</li> <li>Backward to forward two-foot jump</li> <li>Two-foot spin</li> <li>Two-foot sit spin</li> </ul> |  |
|                   | 5/ required                                                                                                                                                                                                         | 5/6 required                                                                                                                                                                                                                | 5/6 required                                                                                                                                                                                                       |  |

**Prince Edward County Skating** 

| STAGE 5 | <ul> <li>Forward crosscuts figure-8</li> <li>Forward inside edges</li> <li>Forward push/glide sequence</li> <li>Inside spread eagle</li> <li>Forward one-foot slalom</li> <li>Running lateral crossovers</li> <li>Forward perimeter skating with jumps</li> </ul>                                                                        | <ul> <li>Forward two-foot side stop</li> <li>Backward stop with speed</li> <li>Backward crosscuts</li> <li>Backward inside giant slalom</li> <li>Backward push/glide sequence</li> <li>Backward spiral</li> <li>Speed drill #2</li> </ul>                                                                              | <ul> <li>Forward one-foot turn</li> <li>Forward 360° glide turn</li> <li>Forward to backward one-foot jump</li> <li>Forward power jump</li> <li>One-foot spin</li> <li>Alternating foot spin</li> <li>Forward tight glide turns</li> </ul>                                                     |
|---------|------------------------------------------------------------------------------------------------------------------------------------------------------------------------------------------------------------------------------------------------------------------------------------------------------------------------------------------|------------------------------------------------------------------------------------------------------------------------------------------------------------------------------------------------------------------------------------------------------------------------------------------------------------------------|------------------------------------------------------------------------------------------------------------------------------------------------------------------------------------------------------------------------------------------------------------------------------------------------|
|         | 5/7 required                                                                                                                                                                                                                                                                                                                             | 6/7 required                                                                                                                                                                                                                                                                                                           | 6/7 required                                                                                                                                                                                                                                                                                   |
| STAGE 6 | <ul> <li>Forward power crosscuts</li> <li>Forward outside edges</li> <li>Forward one-foot slalom</li> <li>Forward one-foot sit glide</li> <li>Forward spiral (curve or straight line)</li> <li>Forward crossover acceleration</li> <li>Forward perimeter skating with crosscuts</li> <li>Forward perimeter skating with stops</li> </ul> | <ul> <li>Forward one-foot side stop</li> <li>Forward two-foot side stop with speed</li> <li>Backward outside giant slalom</li> <li>Backward crosscuts figure-8</li> <li>Backward perimeter skating with crosscuts</li> <li>Backward one-foot slalom</li> <li>Backward one-foot spin</li> <li>Speed drill #3</li> </ul> | <ul> <li>Forward C step</li> <li>Backward C step</li> <li>Two-foot multi turns</li> <li>Rotating power jump</li> <li>Backward toe-assisted jump</li> <li>Backward 360 two-foot jump</li> <li>Forward one-foot spin with spiraling edge</li> <li>Forward two-foot reverse pivot turn</li> </ul> |
|         | 6/8 required                                                                                                                                                                                                                                                                                                                             | 6/8 required                                                                                                                                                                                                                                                                                                           | 6/8 required                                                                                                                                                                                                                                                                                   |
| _       |                                                                                                                                                                                                                                                                                                                                          |                                                                                                                                                                                                                                                                                                                        |                                                                                                                                                                                                                                                                                                |

#### STAGE BADGE PASSING CRITERIA

All three fundamental area ribbons Balance, Control and Agility must be awarded in order to receive a stage badge.