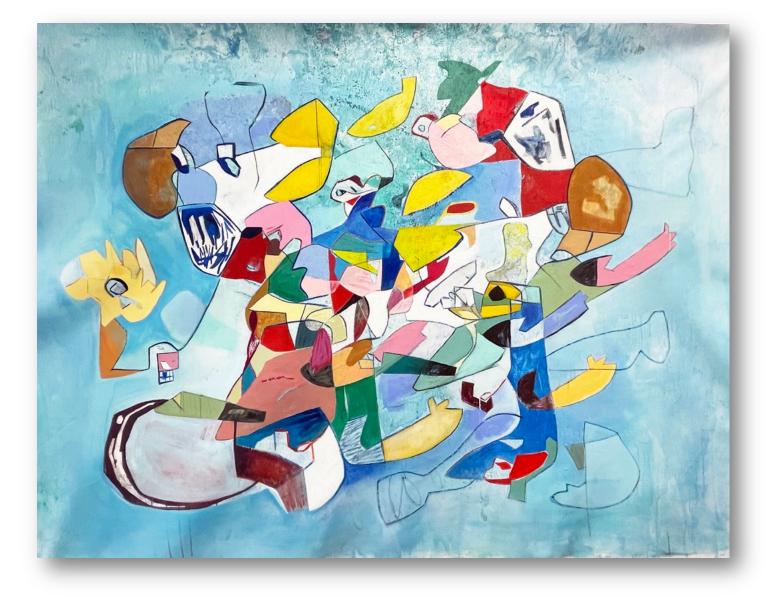

# "RAIN CHECK"

from the series "Travel Diaries" oil on canvas 61"x 68"\_155 x172 cm 2023 ships rolled

PANEL
"TRAVEL DIARIES" PANEL
mixed media on canvas
16"x 20"each (41x 51 cm, cada uno)
2023

framed with natural wood sells individually as well