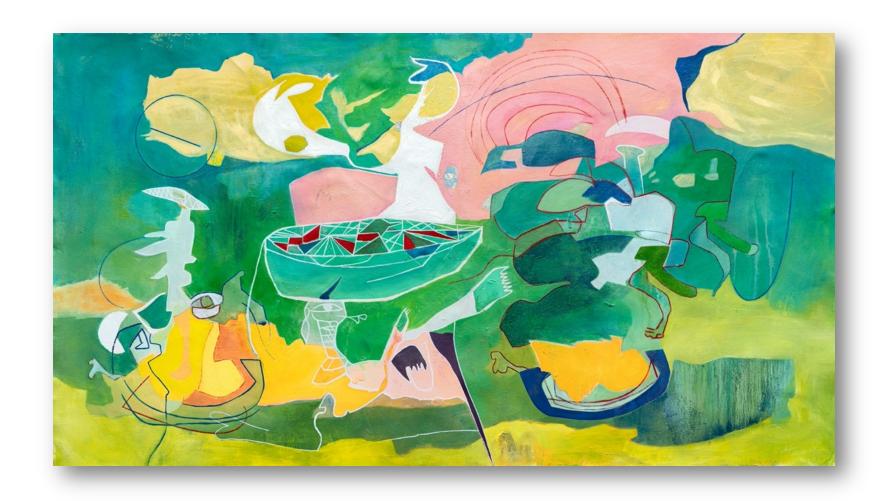

# "RAIN CHECK"

from the series "Travel Diaries" oil on canvas 61"x 68"\_155 x172 cm 2023 ships rolled

PANEL
"TRAVEL DIARIES" PANEL
mixed media on canvas
16"x 20"each (41x 51 cm, cada uno)
2023

framed with natural wood sells individually as well