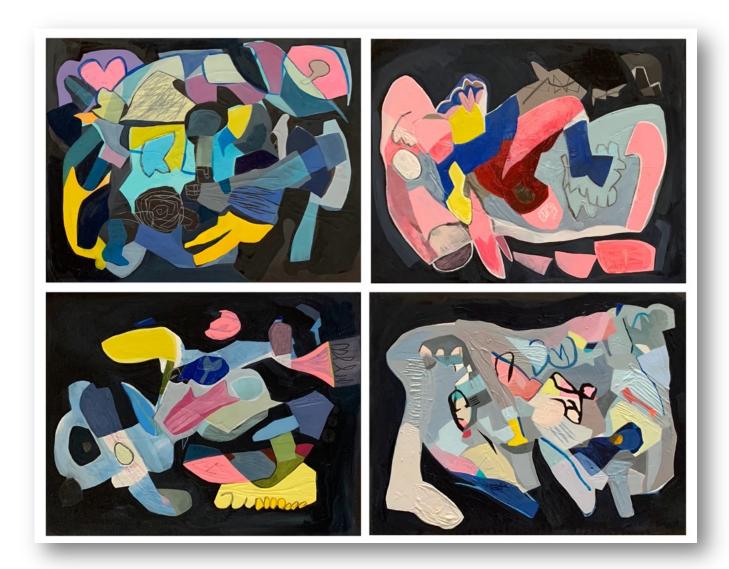

# "UNDERLYING"

oil on canvas 58"x 58"\_147 x 147 cm 2023 already stretched on wood but may be shipped rolled (too big)