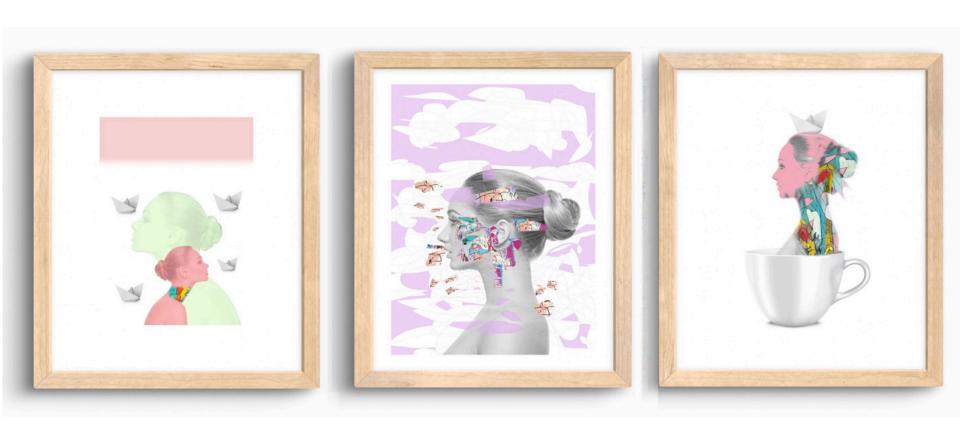

# "WHISPER WALK"

from the series "Pareidolia.The Discomfort Zone" acrylic on canvas, some are framed with natural wood 16"x 20"each (41 x 51 cm) 2022

\* More available from these series, framed and not framed, different formats