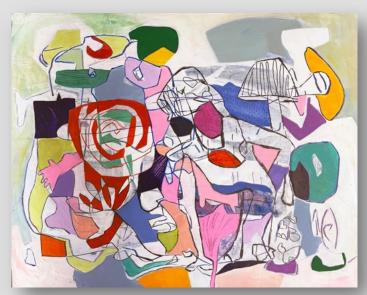

#### "THERE'S PEOPLE IN THE MOON"

from the series "Pareidolia.The Discomfort Zone" oil on canvas 65"x 110"\_165 x 279 2023 ships rolled