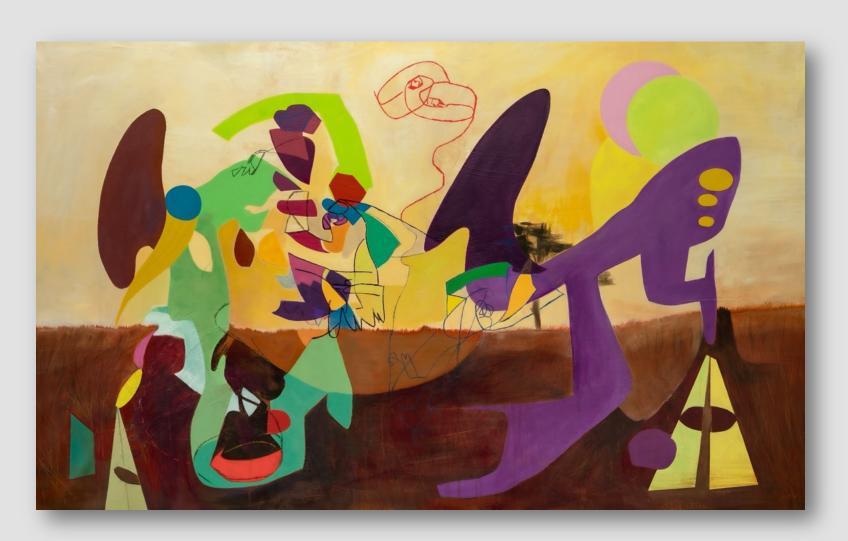

## "SQUIRREL WHISPERER"

from the series "Travel Diaries" acrylic on canvas 35"x 57"\_ 89 x144 cm 2023 stretched on wood