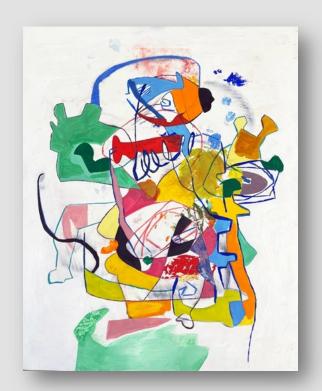

## I DON'T RECALL"

from the series "Travel Diaries" acrylic on canvas 35"x 57"\_ 89 x144 cm 2023 stretched on wood

## "SQUIRREL WHISPERER"

from the series "Travel Diaries" acrylic on canvas 35"x 57"\_ 89 x144 cm 2023 stretched on wood