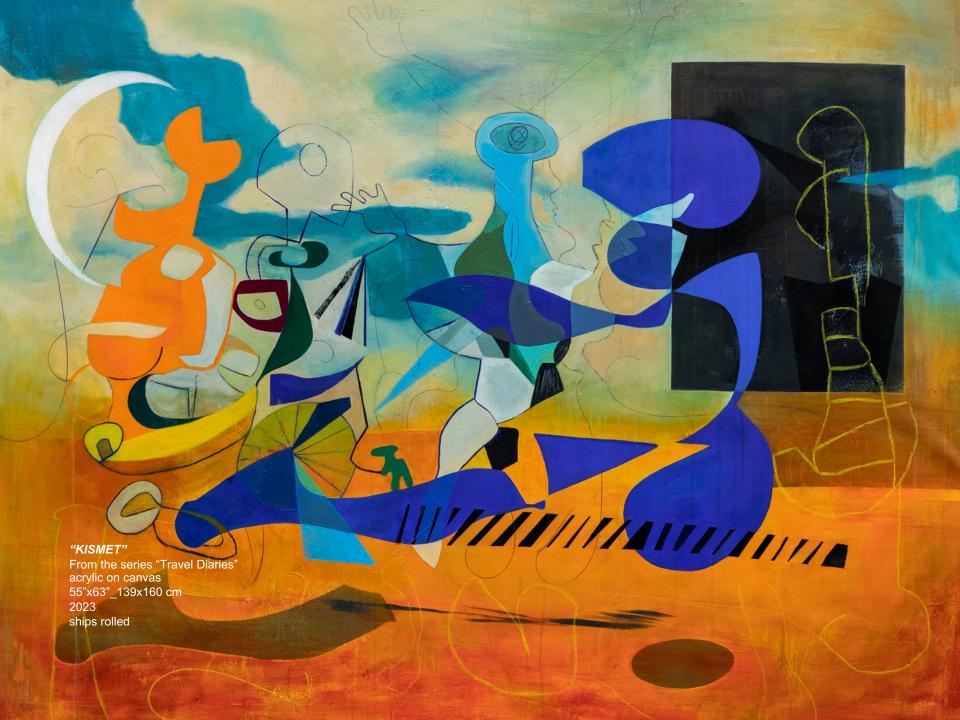

# "RAIN CHECK"

from the series "Travel Diaries" oil on canvas 61"x 68"\_155 x172 cm 2023 ships rolled

PANEL
"TRAVEL DIARIES" PANEL
mixed media on canvas
16"x 20"each (41x 51 cm, cada uno)
2023

framed with natural wood sells individually as well