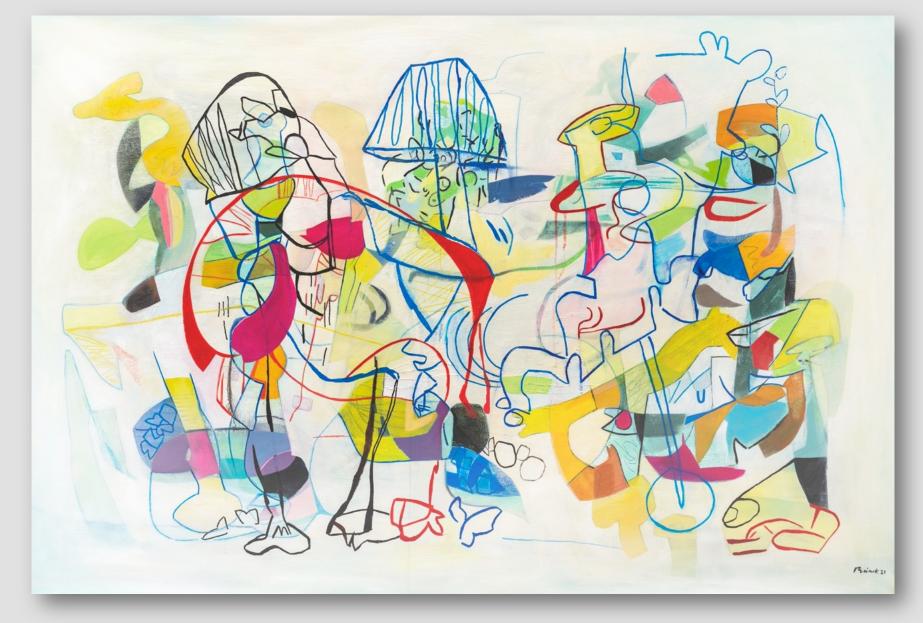

#### "THERE'S PEOPLE IN THE MOON"

from the series "Pareidolia.The Discomfort Zone" oil on canvas 65"x 110"\_165 x 279 2023 ships rolled