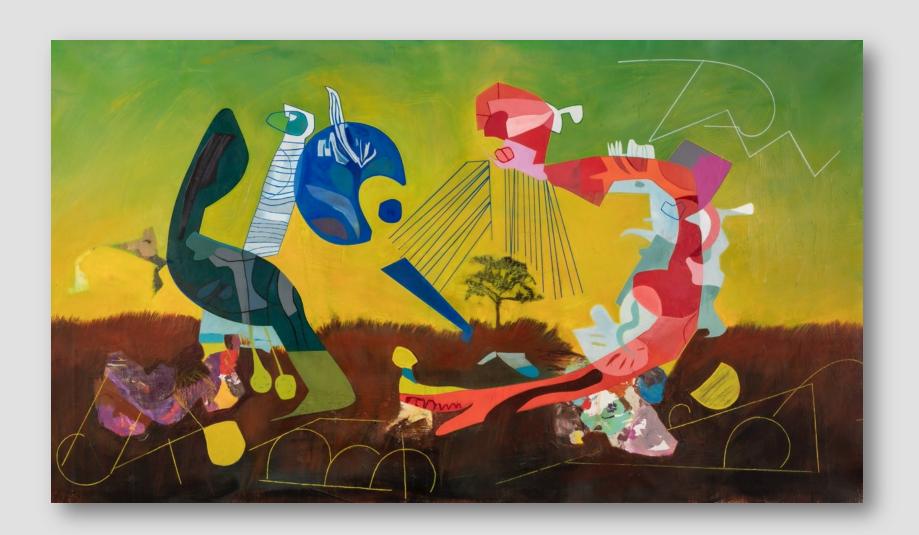

## "DANCE OF TIME"

from the series "Travel Diaries" oil on canvas 32"x 57"\_81 x 144 cm 2023 ships rolled