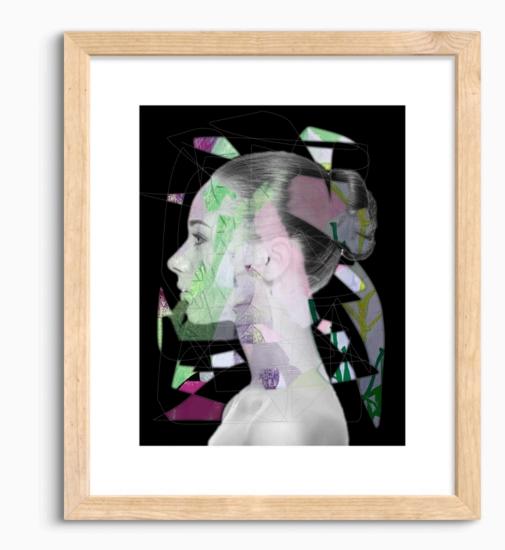

#### "PERPETUA"

from the series "Pareidolia.The Discomfort Zone" acrylic on canvas 60"x 80"\_ 152 x 203 cm 2021 already stretched on wood but may be shipped rolled (too big)