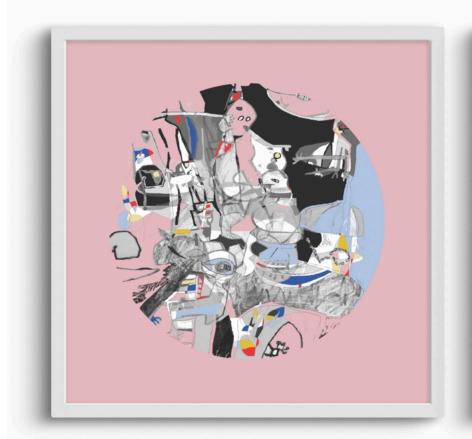

# "CIRCLE OF FRIENDS"

from the series "Oneiric" acrylic on canvas 68"x 78"\_ 172 X 198 cm 2018

stretched on wood, in Chile (for other locations, ships rolled)