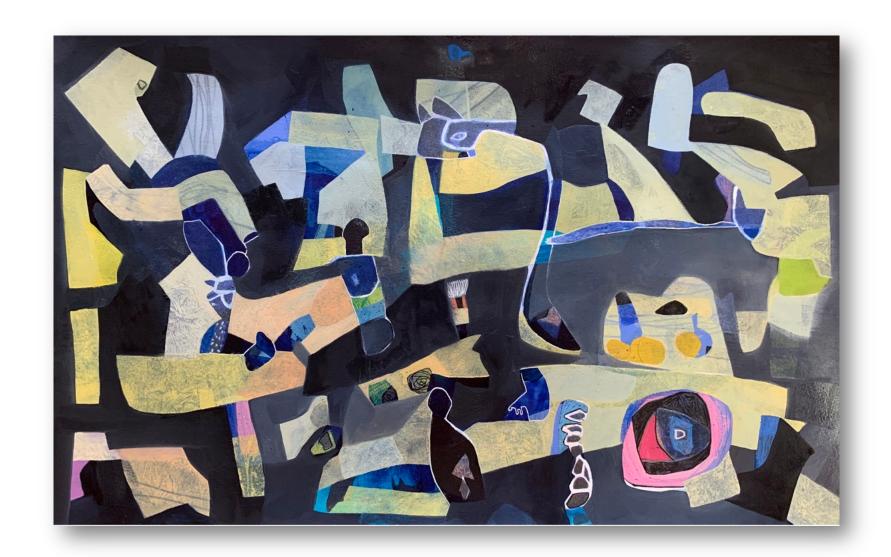

# "UNDERLYING"

oil on canvas 58"x 58"\_147 x 147 cm 2023 already stretched on wood but may be shipped rolled (too big)