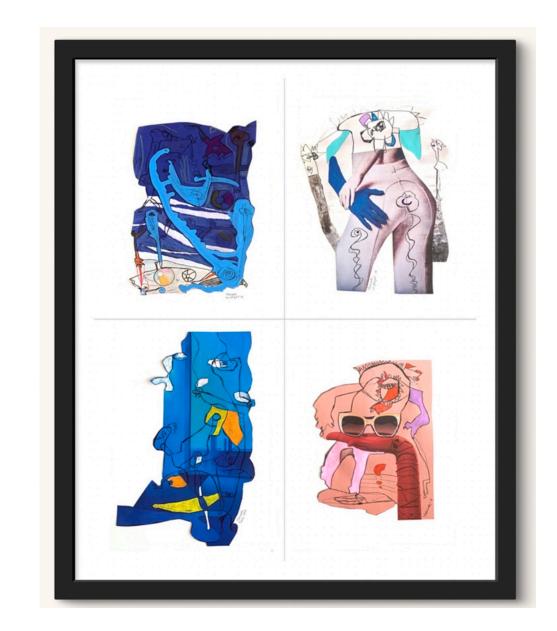

# "RAIN CHECK"

from the series "Travel Diaries" oil on canvas 61"x 68"\_155 x172 cm 2023 ships rolled

PANEL
"TRAVEL DIARIES" PANEL
mixed media on canvas
16"x 20"each (41x 51 cm, cada uno)
2023

framed with natural wood sells individually as well