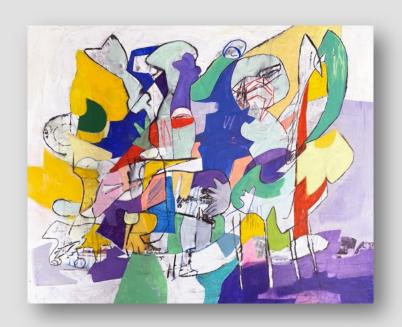

# "RAIN CHECK"

from the series "Travel Diaries" oil on canvas 61"x 68"\_155 x172 cm 2023 ships rolled

PANEL
"TRAVEL DIARIES" PANEL
mixed media on canvas
16"x 20"each (41x 51 cm, cada uno)
2023

framed with natural wood sells individually as well