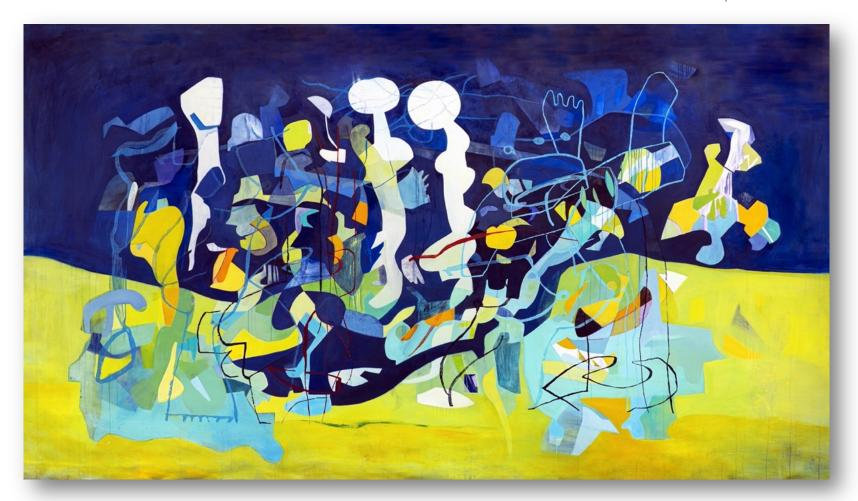

#### "THERE'S PEOPLE IN THE MOON"

from the series "Pareidolia.The Discomfort Zone" oil on canvas 65"x 110"\_165 x 279 2023 ships rolled