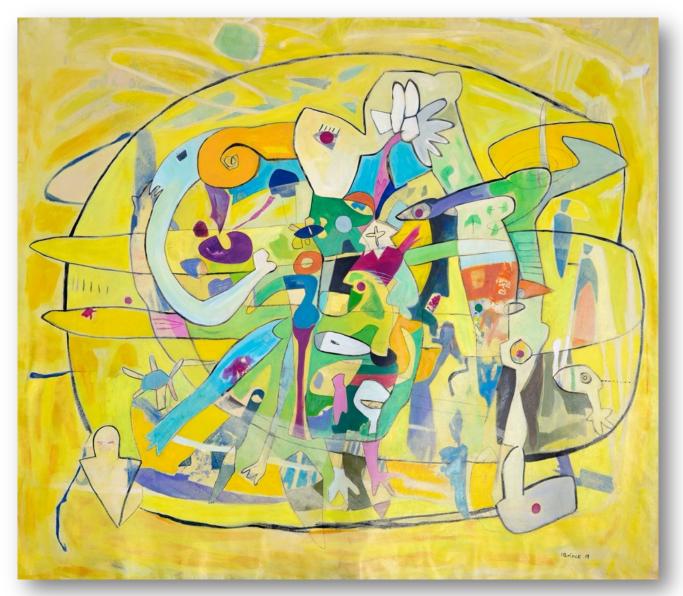

# "CIRCLE OF FRIENDS"

from the series "Oneiric" acrylic on canvas 68"x 78"\_ 172 X 198 cm 2018

stretched on wood, in Chile (for other locations, ships rolled)