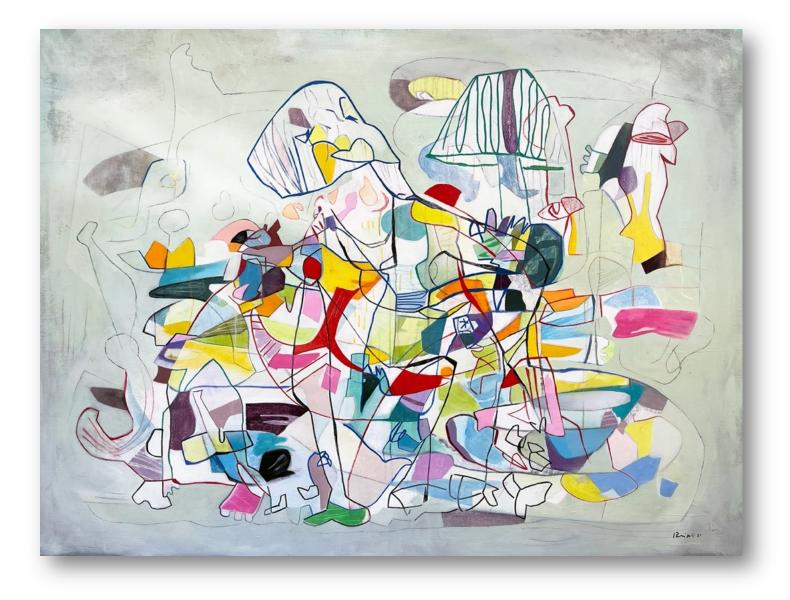

#### "THERE'S PEOPLE IN THE MOON"

from the series "Pareidolia.The Discomfort Zone" oil on canvas 65"x 110"\_165 x 279 2023 ships rolled