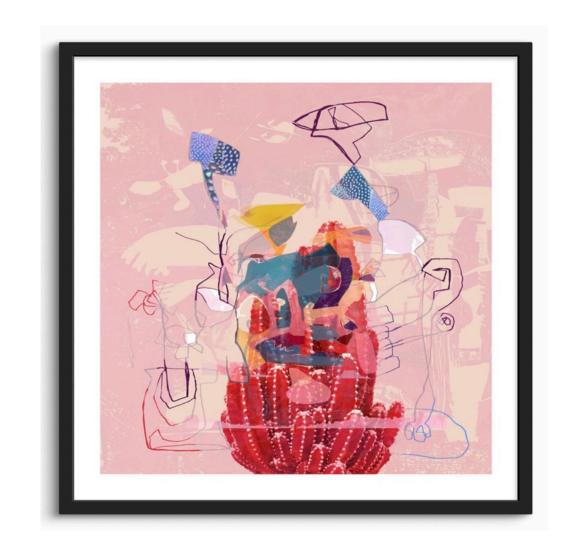

#### "THERE'S PEOPLE IN THE MOON"

from the series "Pareidolia.The Discomfort Zone" oil on canvas 65"x 110"\_165 x 279 2023 ships rolled