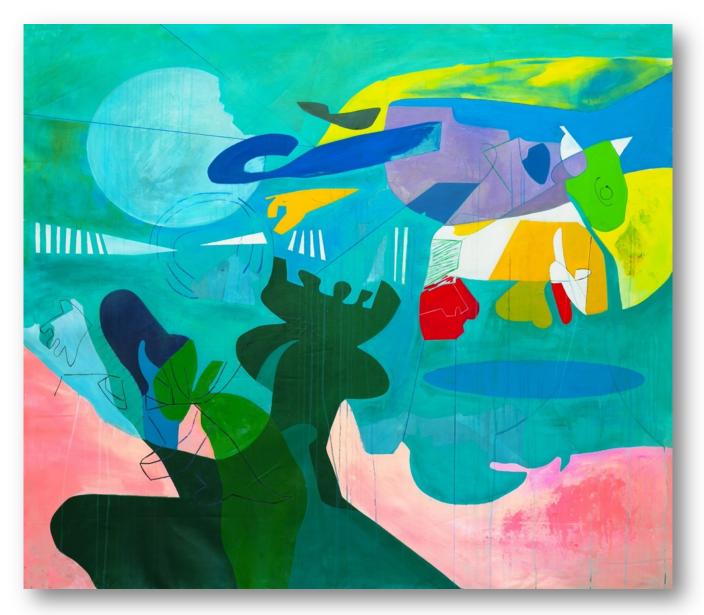

# "I'D RATHER NOT SAY"

from the series "Pareidolia.The Discomfort Zone" oil on canvas 42"x 57"\_106 x144 cm 2021 ships rolled