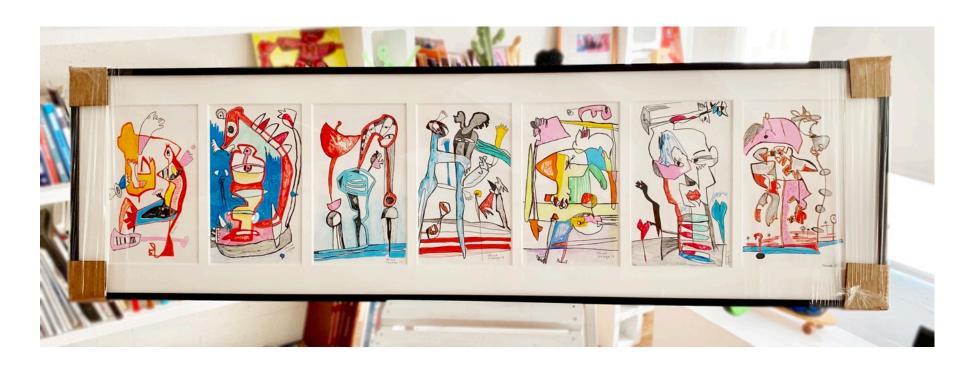

# "CORCEGA"

mixed media drawings
14" x 46"\_ 35.5 x116 cm
2020
framed with metal black moulding and plexiglass