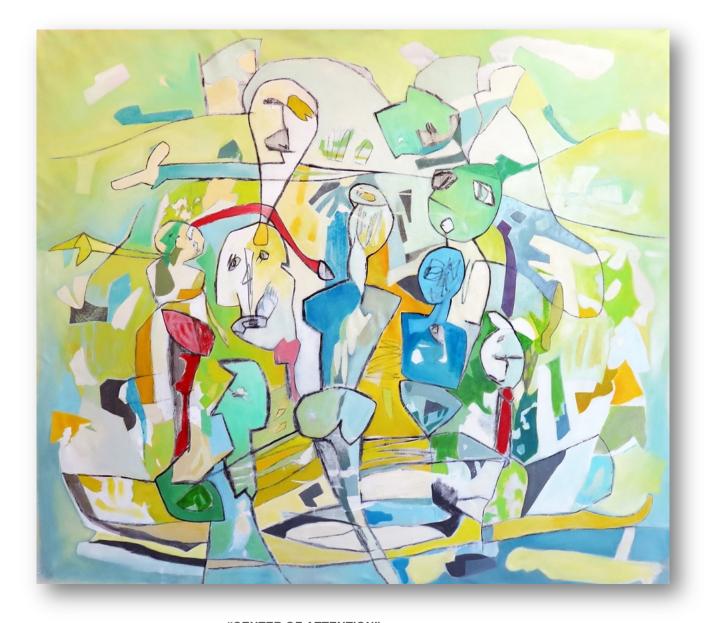

# "CENTER OF ATTENTION"

from the series "Oneiric" acrylic on canvas 68"x 76"\_ 172 X 193 cm 2018 stretched on wood, in Chile (for other locations, ships rolled)