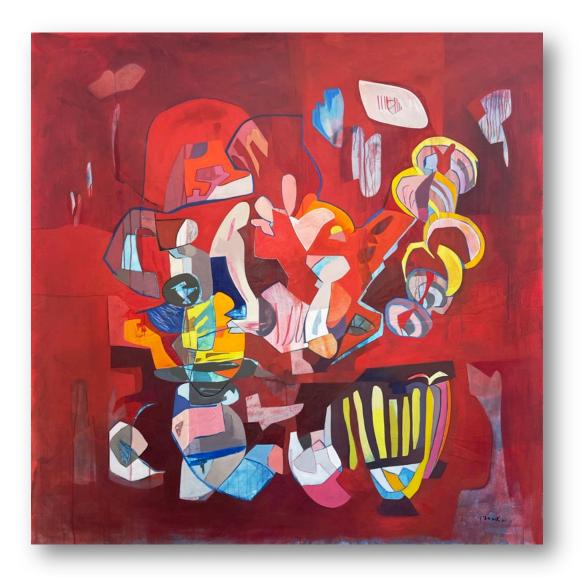

#### "PERPETUA"

from the series "Pareidolia.The Discomfort Zone" acrylic on canvas 60"x 80"\_ 152 x 203 cm 2021 already stretched on wood but may be shipped rolled (too big)