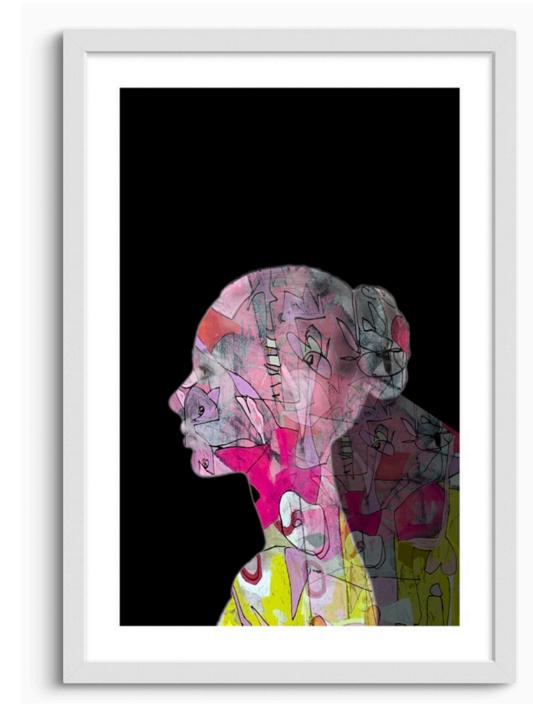

# "I'D RATHER NOT SAY"

from the series "Pareidolia.The Discomfort Zone" oil on canvas 42"x 57"\_106 x144 cm 2021 ships rolled