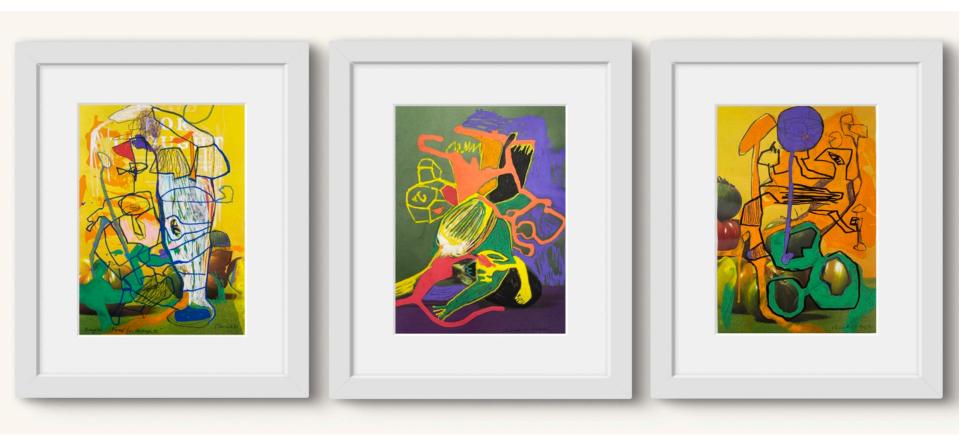

#### "FUN DAYS"/ " MINDSET"/ "FOOD FOR YOUR THOUGHTS"

drawings on magazine papers acrylic on magazine paper 10.5" x 7.5"\_ 27 x19.5 cm 2021

these are framed separately with white moulding and plexiglass sells together or separated