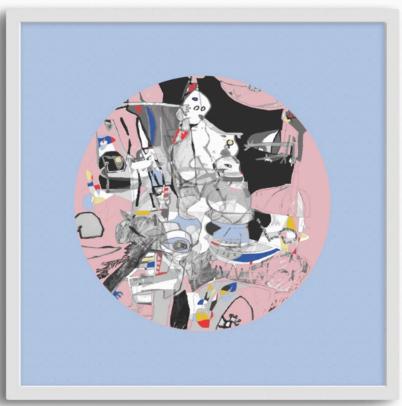

# "CENTER OF ATTENTION"

from the series "Oneiric" acrylic on canvas 68"x 76"\_ 172 X 193 cm 2018 stretched on wood, in Chile (for other locations, ships rolled)