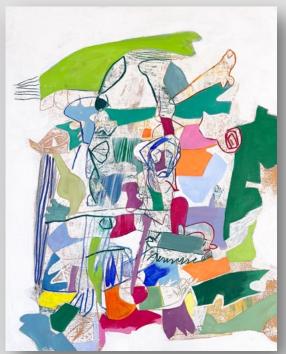

## "DANCE OF TIME"

from the series "Travel Diaries" oil on canvas 32"x 57"\_81 x 144 cm 2023 ships rolled