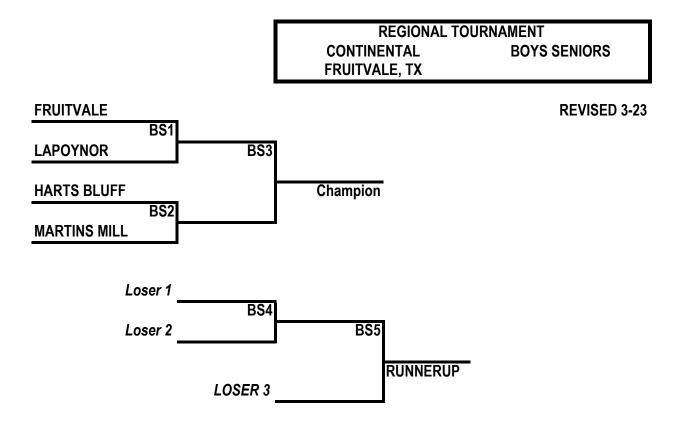

## FRUITVALE

DIRECTOR:HEATH YATES 214-325-4086 HMCONCRETESERVICES@YAHOO.COM FOR QUESTIONS REGARDING BRACKETS & SCHEDULE E MAIL: LDB@LITTLEDRIBBLERS.ORG

| FRUITVALE |                      |       |      |                 |      |      |                    |                    |       |                  |       |       |                   |       |       |
|-----------|----------------------|-------|------|-----------------|------|------|--------------------|--------------------|-------|------------------|-------|-------|-------------------|-------|-------|
|           | APR 8 - Apr 13, 2021 |       |      |                 |      |      |                    |                    |       |                  |       |       |                   |       |       |
|           |                      |       |      |                 | С    |      |                    | edule o<br>4/7/202 |       | es               |       |       |                   |       |       |
|           | THURSDAY<br>APR 8    |       |      | FRIDAY<br>APR 9 |      |      | SATURDAY<br>APR 10 |                    |       | MONDAY<br>Apr 12 |       |       | TUESDAY<br>Apr 13 |       |       |
| Time      | Gym 1                | Gym 2 | Gym3 | Gym 1           | Gym2 | Gym3 | Gym 1              | Gym 2              | Gym 3 | Gym 1            | Gym 2 | Gym 3 | Gym 1             | Gym 2 | Gym 3 |
| 8:00      |                      |       |      |                 |      |      | BJ3                | GM2                |       |                  |       |       |                   |       |       |
| 9:30      |                      |       |      |                 |      |      | BJ4                | BM2                |       |                  |       |       |                   |       |       |
| 11:00     |                      |       |      |                 |      |      | GJ2                | BS3                |       |                  |       |       |                   |       |       |
| 12:30     |                      |       |      |                 |      |      | GS2                | BS4                |       |                  |       |       |                   |       |       |
| 2:00      |                      |       |      |                 |      |      |                    |                    |       |                  |       |       |                   |       |       |
| 3:30      |                      |       |      | BJ1             | GM1  |      | BJ5                | GM3                |       |                  |       |       |                   |       |       |
| 5:00      |                      |       |      | BJ2             | BM1  |      | GJ3                | BM3                |       |                  |       |       |                   |       |       |
| 6:30      |                      |       |      | GJ1             | BS1  |      |                    | GS3                |       |                  |       |       |                   |       |       |
| 8:00      |                      |       |      | GS1             | BS2  |      |                    | BS5                |       |                  |       |       |                   |       |       |
| 9:30      |                      |       |      |                 |      |      |                    |                    |       |                  |       |       |                   |       |       |
|           |                      |       |      |                 |      |      |                    |                    |       |                  |       |       |                   |       |       |
|           |                      |       |      |                 |      |      |                    |                    |       |                  |       |       |                   |       |       |
|           |                      |       |      |                 |      |      |                    |                    |       |                  |       |       |                   |       |       |