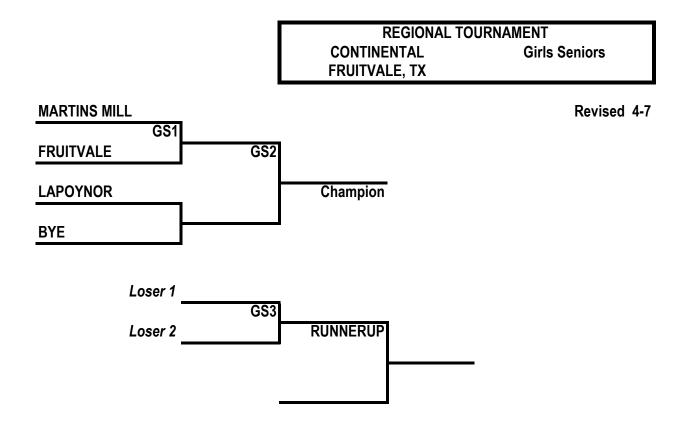

## FRUITVALE

DIRECTOR:HEATH YATES 214-325-4086 HMCONCRETESERVICES@YAHOO.COM FOR QUESTIONS REGARDING BRACKETS & SCHEDULE E MAIL: LDB@LITTLEDRIBBLERS.ORG

| FRUITVALE |                      |       |      |                 |      |      |                    |                    |       |                  |       |       |                   |       |       |
|-----------|----------------------|-------|------|-----------------|------|------|--------------------|--------------------|-------|------------------|-------|-------|-------------------|-------|-------|
|           | APR 8 - Apr 13, 2021 |       |      |                 |      |      |                    |                    |       |                  |       |       |                   |       |       |
|           |                      |       |      |                 | С    |      |                    | edule o<br>4/7/202 |       | es               |       |       |                   |       |       |
|           | THURSDAY<br>APR 8    |       |      | FRIDAY<br>APR 9 |      |      | SATURDAY<br>APR 10 |                    |       | MONDAY<br>Apr 12 |       |       | TUESDAY<br>Apr 13 |       |       |
| Time      | Gym 1                | Gym 2 | Gym3 | Gym 1           | Gym2 | Gym3 | Gym 1              | Gym 2              | Gym 3 | Gym 1            | Gym 2 | Gym 3 | Gym 1             | Gym 2 | Gym 3 |
| 8:00      |                      |       |      |                 |      |      | BJ3                | GM2                |       |                  |       |       |                   |       |       |
| 9:30      |                      |       |      |                 |      |      | BJ4                | BM2                |       |                  |       |       |                   |       |       |
| 11:00     |                      |       |      |                 |      |      | GJ2                | BS3                |       |                  |       |       |                   |       |       |
| 12:30     |                      |       |      |                 |      |      | GS2                | BS4                |       |                  |       |       |                   |       |       |
| 2:00      |                      |       |      |                 |      |      |                    |                    |       |                  |       |       |                   |       |       |
| 3:30      |                      |       |      | BJ1             | GM1  |      | BJ5                | GM3                |       |                  |       |       |                   |       |       |
| 5:00      |                      |       |      | BJ2             | BM1  |      | GJ3                | BM3                |       |                  |       |       |                   |       |       |
| 6:30      |                      |       |      | GJ1             | BS1  |      |                    | GS3                |       |                  |       |       |                   |       |       |
| 8:00      |                      |       |      | GS1             | BS2  |      |                    | BS5                |       |                  |       |       |                   |       |       |
| 9:30      |                      |       |      |                 |      |      |                    |                    |       |                  |       |       |                   |       |       |
|           |                      |       |      |                 |      |      |                    |                    |       |                  |       |       |                   |       |       |
|           |                      |       |      |                 |      |      |                    |                    |       |                  |       |       |                   |       |       |
|           |                      |       |      |                 |      |      |                    |                    |       |                  |       |       |                   |       |       |