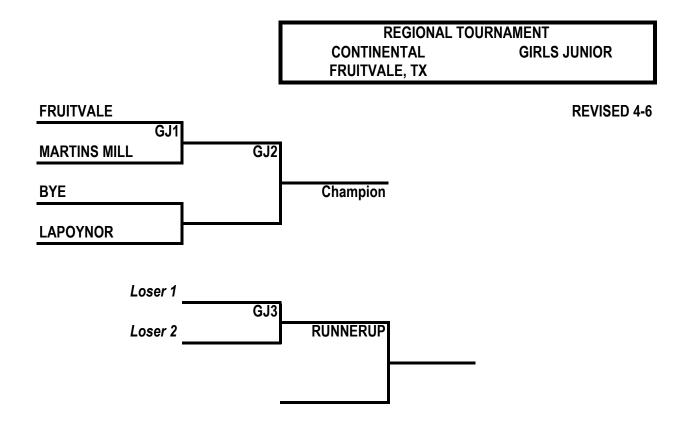

## FRUITVALE

DIRECTOR:HEATH YATES 214-325-4086 HMCONCRETESERVICES@YAHOO.COM FOR QUESTIONS REGARDING BRACKETS & SCHEDULE E MAIL: LDB@LITTLEDRIBBLERS.ORG

| FRUITVALE |                      |       |      |                 |      |      |                    |                    |       |                  |       |       |                   |       |       |
|-----------|----------------------|-------|------|-----------------|------|------|--------------------|--------------------|-------|------------------|-------|-------|-------------------|-------|-------|
|           | APR 8 - Apr 13, 2021 |       |      |                 |      |      |                    |                    |       |                  |       |       |                   |       |       |
|           |                      |       |      |                 | С    |      |                    | edule o<br>4/7/202 |       | es               |       |       |                   |       |       |
|           | THURSDAY<br>APR 8    |       |      | FRIDAY<br>APR 9 |      |      | SATURDAY<br>APR 10 |                    |       | MONDAY<br>Apr 12 |       |       | TUESDAY<br>Apr 13 |       |       |
| Time      | Gym 1                | Gym 2 | Gym3 | Gym 1           | Gym2 | Gym3 | Gym 1              | Gym 2              | Gym 3 | Gym 1            | Gym 2 | Gym 3 | Gym 1             | Gym 2 | Gym 3 |
| 8:00      |                      |       |      |                 |      |      | BJ3                | GM2                |       |                  |       |       |                   |       |       |
| 9:30      |                      |       |      |                 |      |      | BJ4                | BM2                |       |                  |       |       |                   |       |       |
| 11:00     |                      |       |      |                 |      |      | GJ2                | BS3                |       |                  |       |       |                   |       |       |
| 12:30     |                      |       |      |                 |      |      | GS2                | BS4                |       |                  |       |       |                   |       |       |
| 2:00      |                      |       |      |                 |      |      |                    |                    |       |                  |       |       |                   |       |       |
| 3:30      |                      |       |      | BJ1             | GM1  |      | BJ5                | GM3                |       |                  |       |       |                   |       |       |
| 5:00      |                      |       |      | BJ2             | BM1  |      | GJ3                | BM3                |       |                  |       |       |                   |       |       |
| 6:30      |                      |       |      | GJ1             | BS1  |      |                    | GS3                |       |                  |       |       |                   |       |       |
| 8:00      |                      |       |      | GS1             | BS2  |      |                    | BS5                |       |                  |       |       |                   |       |       |
| 9:30      |                      |       |      |                 |      |      |                    |                    |       |                  |       |       |                   |       |       |
|           |                      |       |      |                 |      |      |                    |                    |       |                  |       |       |                   |       |       |
|           |                      |       |      |                 |      |      |                    |                    |       |                  |       |       |                   |       |       |
|           |                      |       |      |                 |      |      |                    |                    |       |                  |       |       |                   |       |       |