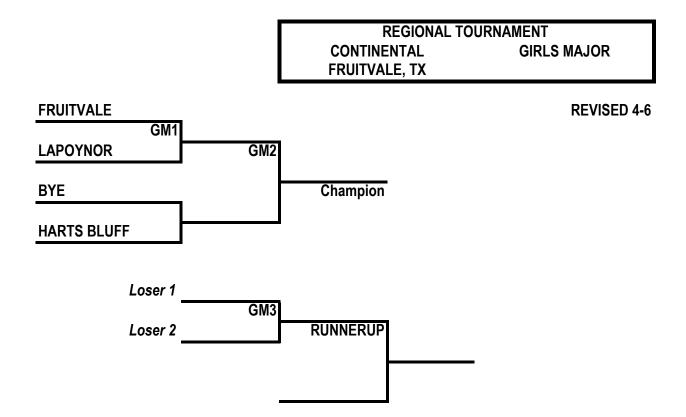

## FRUITVALE

DIRECTOR:HEATH YATES 214-325-4086 HMCONCRETESERVICES@YAHOO.COM FOR QUESTIONS REGARDING BRACKETS & SCHEDULE E MAIL: LDB@LITTLEDRIBBLERS.ORG

| FRUITVALE |                      |       |      |                 |      |      |                    |                    |       |                  |       |       |                   |       |       |
|-----------|----------------------|-------|------|-----------------|------|------|--------------------|--------------------|-------|------------------|-------|-------|-------------------|-------|-------|
|           | APR 8 - Apr 13, 2021 |       |      |                 |      |      |                    |                    |       |                  |       |       |                   |       |       |
|           |                      |       |      |                 | С    |      |                    | edule o<br>4/7/202 |       | es               |       |       |                   |       |       |
|           | THURSDAY<br>APR 8    |       |      | FRIDAY<br>APR 9 |      |      | SATURDAY<br>APR 10 |                    |       | MONDAY<br>Apr 12 |       |       | TUESDAY<br>Apr 13 |       |       |
| Time      | Gym 1                | Gym 2 | Gym3 | Gym 1           | Gym2 | Gym3 | Gym 1              | Gym 2              | Gym 3 | Gym 1            | Gym 2 | Gym 3 | Gym 1             | Gym 2 | Gym 3 |
| 8:00      |                      |       |      |                 |      |      | BJ3                | GM2                |       |                  |       |       |                   |       |       |
| 9:30      |                      |       |      |                 |      |      | BJ4                | BM2                |       |                  |       |       |                   |       |       |
| 11:00     |                      |       |      |                 |      |      | GJ2                | BS3                |       |                  |       |       |                   |       |       |
| 12:30     |                      |       |      |                 |      |      | GS2                | BS4                |       |                  |       |       |                   |       |       |
| 2:00      |                      |       |      |                 |      |      |                    |                    |       |                  |       |       |                   |       |       |
| 3:30      |                      |       |      | BJ1             | GM1  |      | BJ5                | GM3                |       |                  |       |       |                   |       |       |
| 5:00      |                      |       |      | BJ2             | BM1  |      | GJ3                | BM3                |       |                  |       |       |                   |       |       |
| 6:30      |                      |       |      | GJ1             | BS1  |      |                    | GS3                |       |                  |       |       |                   |       |       |
| 8:00      |                      |       |      | GS1             | BS2  |      |                    | BS5                |       |                  |       |       |                   |       |       |
| 9:30      |                      |       |      |                 |      |      |                    |                    |       |                  |       |       |                   |       |       |
|           |                      |       |      |                 |      |      |                    |                    |       |                  |       |       |                   |       |       |
|           |                      |       |      |                 |      |      |                    |                    |       |                  |       |       |                   |       |       |
|           |                      |       |      |                 |      |      |                    |                    |       |                  |       |       |                   |       |       |