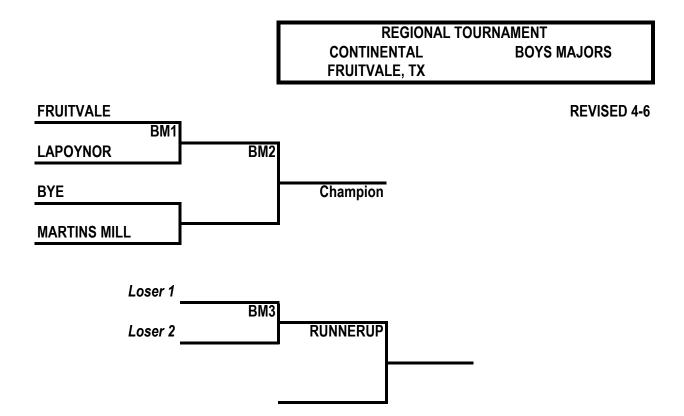

## FRUITVALE

DIRECTOR:HEATH YATES 214-325-4086 HMCONCRETESERVICES@YAHOO.COM FOR QUESTIONS REGARDING BRACKETS & SCHEDULE E MAIL: LDB@LITTLEDRIBBLERS.ORG

| FRUITVALE |                      |       |      |                 |      |      |                    |                    |       |                  |       |       |                   |       |       |
|-----------|----------------------|-------|------|-----------------|------|------|--------------------|--------------------|-------|------------------|-------|-------|-------------------|-------|-------|
|           | APR 8 - Apr 13, 2021 |       |      |                 |      |      |                    |                    |       |                  |       |       |                   |       |       |
|           |                      |       |      |                 | С    |      |                    | edule o<br>4/7/202 |       | es               |       |       |                   |       |       |
|           | THURSDAY<br>APR 8    |       |      | FRIDAY<br>APR 9 |      |      | SATURDAY<br>APR 10 |                    |       | MONDAY<br>Apr 12 |       |       | TUESDAY<br>Apr 13 |       |       |
| Time      | Gym 1                | Gym 2 | Gym3 | Gym 1           | Gym2 | Gym3 | Gym 1              | Gym 2              | Gym 3 | Gym 1            | Gym 2 | Gym 3 | Gym 1             | Gym 2 | Gym 3 |
| 8:00      |                      |       |      |                 |      |      | BJ3                | GM2                |       |                  |       |       |                   |       |       |
| 9:30      |                      |       |      |                 |      |      | BJ4                | BM2                |       |                  |       |       |                   |       |       |
| 11:00     |                      |       |      |                 |      |      | GJ2                | BS3                |       |                  |       |       |                   |       |       |
| 12:30     |                      |       |      |                 |      |      | GS2                | BS4                |       |                  |       |       |                   |       |       |
| 2:00      |                      |       |      |                 |      |      |                    |                    |       |                  |       |       |                   |       |       |
| 3:30      |                      |       |      | BJ1             | GM1  |      | BJ5                | GM3                |       |                  |       |       |                   |       |       |
| 5:00      |                      |       |      | BJ2             | BM1  |      | GJ3                | BM3                |       |                  |       |       |                   |       |       |
| 6:30      |                      |       |      | GJ1             | BS1  |      |                    | GS3                |       |                  |       |       |                   |       |       |
| 8:00      |                      |       |      | GS1             | BS2  |      |                    | BS5                |       |                  |       |       |                   |       |       |
| 9:30      |                      |       |      |                 |      |      |                    |                    |       |                  |       |       |                   |       |       |
|           |                      |       |      |                 |      |      |                    |                    |       |                  |       |       |                   |       |       |
|           |                      |       |      |                 |      |      |                    |                    |       |                  |       |       |                   |       |       |
|           |                      |       |      |                 |      |      |                    |                    |       |                  |       |       |                   |       |       |