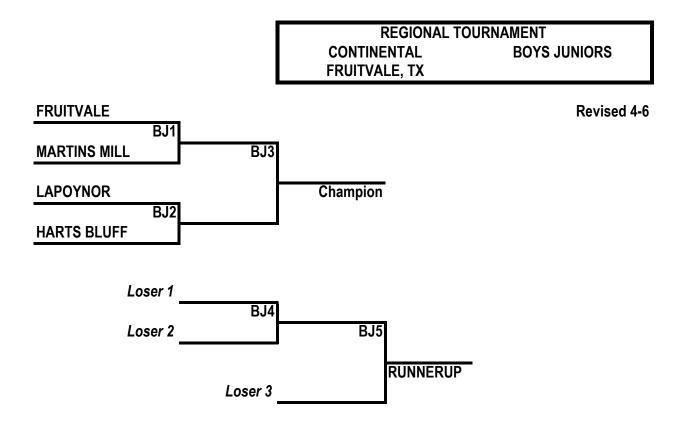

## FRUITVALE

DIRECTOR:HEATH YATES 214-325-4086 HMCONCRETESERVICES@YAHOO.COM FOR QUESTIONS REGARDING BRACKETS & SCHEDULE E MAIL: LDB@LITTLEDRIBBLERS.ORG

| FRUITVALE |                      |       |      |                 |      |      |                    |                    |       |                  |       |       |                   |       |       |
|-----------|----------------------|-------|------|-----------------|------|------|--------------------|--------------------|-------|------------------|-------|-------|-------------------|-------|-------|
|           | APR 8 - Apr 13, 2021 |       |      |                 |      |      |                    |                    |       |                  |       |       |                   |       |       |
|           |                      |       |      |                 | С    |      |                    | edule o<br>4/7/202 |       | es               |       |       |                   |       |       |
|           | THURSDAY<br>APR 8    |       |      | FRIDAY<br>APR 9 |      |      | SATURDAY<br>APR 10 |                    |       | MONDAY<br>Apr 12 |       |       | TUESDAY<br>Apr 13 |       |       |
| Time      | Gym 1                | Gym 2 | Gym3 | Gym 1           | Gym2 | Gym3 | Gym 1              | Gym 2              | Gym 3 | Gym 1            | Gym 2 | Gym 3 | Gym 1             | Gym 2 | Gym 3 |
| 8:00      |                      |       |      |                 |      |      | BJ3                | GM2                |       |                  |       |       |                   |       |       |
| 9:30      |                      |       |      |                 |      |      | BJ4                | BM2                |       |                  |       |       |                   |       |       |
| 11:00     |                      |       |      |                 |      |      | GJ2                | BS3                |       |                  |       |       |                   |       |       |
| 12:30     |                      |       |      |                 |      |      | GS2                | BS4                |       |                  |       |       |                   |       |       |
| 2:00      |                      |       |      |                 |      |      |                    |                    |       |                  |       |       |                   |       |       |
| 3:30      |                      |       |      | BJ1             | GM1  |      | BJ5                | GM3                |       |                  |       |       |                   |       |       |
| 5:00      |                      |       |      | BJ2             | BM1  |      | GJ3                | BM3                |       |                  |       |       |                   |       |       |
| 6:30      |                      |       |      | GJ1             | BS1  |      |                    | GS3                |       |                  |       |       |                   |       |       |
| 8:00      |                      |       |      | GS1             | BS2  |      |                    | BS5                |       |                  |       |       |                   |       |       |
| 9:30      |                      |       |      |                 |      |      |                    |                    |       |                  |       |       |                   |       |       |
|           |                      |       |      |                 |      |      |                    |                    |       |                  |       |       |                   |       |       |
|           |                      |       |      |                 |      |      |                    |                    |       |                  |       |       |                   |       |       |
|           |                      |       |      |                 |      |      |                    |                    |       |                  |       |       |                   |       |       |