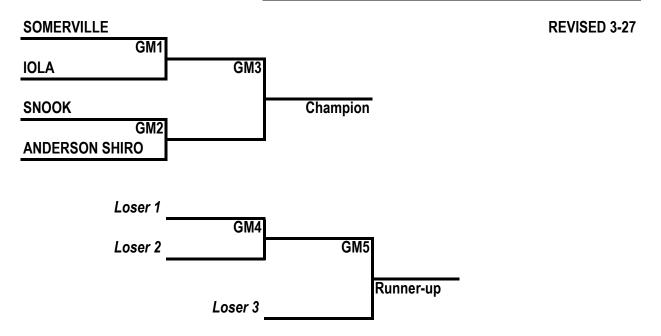

DIRECTOR: JOSH VELA
979-422-4488
JOSH. VELA33@GMAIL.COM
FOR QUESTIONS REGARDING
BRACKETS & SCHEDULE

EMAIL: LDB@LITTLEDRIBBLERS.ORG

## SOMERVILLE APR 8 - Apr 13, 2021 **Combined Schedule of Games** Revised 3/31/2021 TUESDAY THURSDAY FRIDAY SATURDAY MONDAY APR 8 APR 9 APR 10 Apr 12 Apr 13 Time Gym 1 Gym 2 Gym3 Gym 1 Gym2 Gym3 Gym 1 Gym 2 Gym 3 GJ3 GM3 8:00 GJ4 GM4 9:30 11:00 BJ3 12:30 BJ4 2:00 BS3 3:30 GM5 5:00 GJ1 GM1 BJ2 BM2 GJ5 ВМ3 6:30 BJ1 ВМ1 GJ2 GM2 BJ5 8:00 BS1 BS2 9:30

BEST OF THREE SERIES: BOYS SENIORS: SOMERVILLE V. NORMANGEE













## REGIONAL TOURNAMENT CONTINENTAL DIVISION GIRLS MAJORS SOMERVILLE, TX