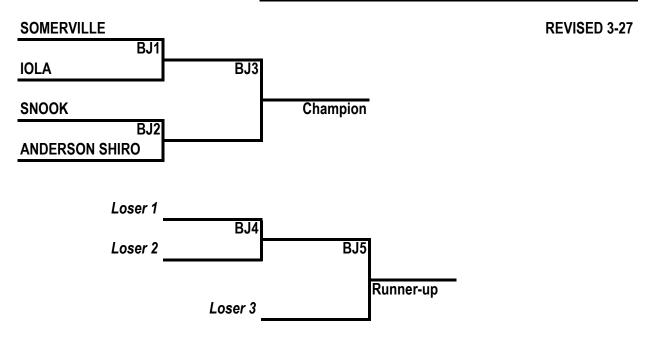

## SOMERVILLE APR 8 - Apr 13, 2021 **Combined Schedule of Games** Revised 3/31/2021 TUESDAY THURSDAY FRIDAY SATURDAY MONDAY APR 8 APR 9 APR 10 Apr 12 Apr 13 Time Gym 1 Gym 2 Gym3 Gym 1 Gym2 Gym3 Gym 1 Gym 2 Gym 3 GJ3 GM3 8:00 GJ4 GM4 9:30 11:00 BJ3 12:30 BJ4 2:00 BS3 3:30 GM5 5:00 GJ1 GM1 BJ2 BM2 GJ5 ВМ3 6:30 BJ1 ВМ1 GJ2 GM2 BJ5 8:00 BS1 BS2 9:30