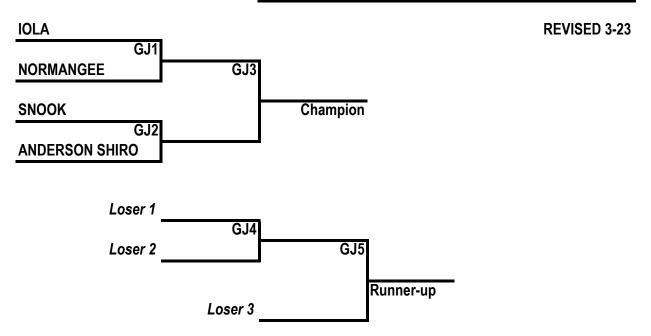

## SOMERVILLE APR 8 - Apr 13, 2021 **Combined Schedule of Games** Revised 3/31/2021 TUESDAY THURSDAY FRIDAY SATURDAY MONDAY APR 8 APR 9 APR 10 Apr 12 Apr 13 Time Gym 1 Gym 2 Gym3 Gym 1 Gym2 Gym3 Gym 1 Gym 2 Gym 3 GJ3 GM3 8:00 GJ4 GM4 9:30 11:00 BJ3 12:30 BJ4 2:00 BS3 3:30 GM5 5:00 GJ1 GM1 BJ2 BM2 GJ5 ВМ3 6:30 BJ1 ВМ1 GJ2 GM2 BJ5 8:00 BS1 BS2 9:30

## REGIONAL TOURNAMENT CONTINENTAL DIVISION GIRLS MAJORS SOMERVILLE, TX