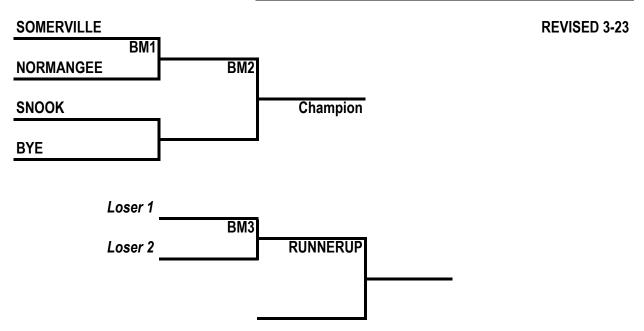

## SOMERVILLE APR 8 - Apr 13, 2021 **Combined Schedule of Games** Revised 3/31/2021 TUESDAY THURSDAY FRIDAY SATURDAY MONDAY APR 8 APR 9 APR 10 Apr 12 Apr 13 Time Gym 1 Gym 2 Gym3 Gym 1 Gym2 Gym3 Gym 1 Gym 2 Gym 3 GJ3 GM3 8:00 GJ4 GM4 9:30 11:00 BJ3 12:30 BJ4 2:00 BS3 3:30 GM5 5:00 GJ1 GM1 BJ2 BM2 GJ5 ВМ3 6:30 BJ1 ВМ1 GJ2 GM2 BJ5 8:00 BS1 BS2 9:30

BEST OF THREE SERIES: BOYS SENIORS: SOMERVILLE V. NORMANGEE