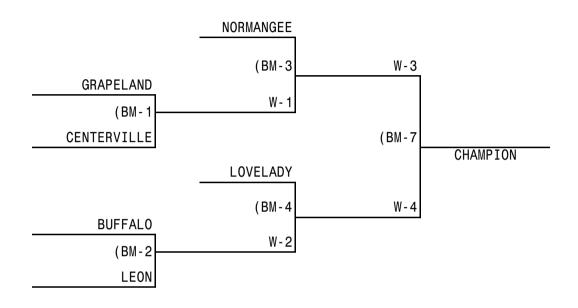

Dribblers' Basketball tournament.

#### LITTLE DRIBBLERS' BASKETBALL, INC. GRAPELAND REGIONAL TOURNAMENT MARCH 16-21, 2020 REVISED 3-12 **MONDAY TUESDAY** WEDNESDAY **THURSDAY FRIDAY SATURDAY** MARCH 16 MARCH 15 MARCH 18 MARCH 19 MARCH 20 MARCH 21 **GMS** GHS GMS GHS GMS GHS GMS GHS GMS GHS GMS GHS TIME GJ-3 BM-7 8:00 **BM-8** 9:15 **GJ-4** 10:30 BJ-7 **GM-5** 11:45 **BJ-8** GM-6 1:00 GS-3 **BS-5** 2:15 GS-4 BS-6 3:30 GJ-5 BM-9 BM-5 4:45 BJ-1 BM-1 BM-3BS-3 GJ-1 BJ-9 GM-76:00 **BJ-2** BM-2 BM-4BS-4 **GJ-2 BM-6** BS-1 **BJ-3** GM-1 **BJ-5** GM-3GS-5 **BS-7** 7:15 GS-1

GMS=GRAPELAND MIDDLE SCHOOL GHS-GRAPELAND HIGH SCHOOL

BJ-4

**GM-2** 

**BJ-6** 

GM-4

8:30

**GS-2** 

BS-2

## GRAPELAND REGIONAL TOURNAMENT BOYS JUNIOR DIVISION





### GRAPELAND REGIONAL TOURNAMENT BOYS MAJOR DIVISION





# GRAPELAND REGIONAL TOURNAMENT BOYS SENIOR DIVISION





# GRAPELAND REGIONAL TOURNAMENT GIRLS JUNIOR DIVISION

REVISED 3-12





# GRAPELAND REGIONAL TOURNAMENT GIRLS MAJOR DIVISION





# GRAPELAND REGIONAL TOURNAMENT GIRLS SENIOR DIVISION

REVISED 3-12