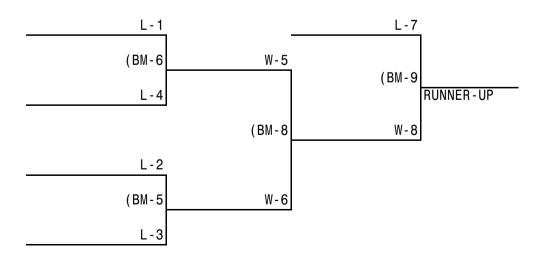

ibblers' Basketball tournament.

#### LITTLE DRIBBLERS' BASKETBALL, INC. GRAPELAND REGIONAL TOURNAMENT MARCH 16-21, 2020 REVISED 3-12 **MONDAY TUESDAY** WEDNESDAY **THURSDAY FRIDAY SATURDAY** MARCH 16 MARCH 15 MARCH 18 MARCH 19 MARCH 20 MARCH 21 **GMS** GHS GMS GHS GMS GHS GMS GHS GMS GHS GMS GHS TIME GJ-3 BM-7 8:00 **BM-8** 9:15 **GJ-4** 10:30 BJ-7 **GM-5** 11:45 **BJ-8** GM-6 1:00 GS-3 **BS-5** 2:15 GS-4 BS-6 3:30 GJ-5 BM-9 BM-5 4:45 BJ-1 BM-1 BM-3BS-3 GJ-1 BJ-9 GM-76:00 **BJ-2** BM-2 BM-4BS-4 **GJ-2 BM-6** BS-1 **BJ-3** GM-1 **BJ-5** GM-3GS-5 **BS-7** 7:15 GS-1

GMS=GRAPELAND MIDDLE SCHOOL GHS-GRAPELAND HIGH SCHOOL

BJ-4

**GM-2** 

**BJ-6** 

GM-4

8:30

**GS-2** 

BS-2

## GRAPELAND REGIONAL TOURNAMENT BOYS JUNIOR DIVISION





### GRAPELAND REGIONAL TOURNAMENT BOYS MAJOR DIVISION





# GRAPELAND REGIONAL TOURNAMENT BOYS SENIOR DIVISION





# GRAPELAND REGIONAL TOURNAMENT GIRLS JUNIOR DIVISION

REVISED 3-12





# GRAPELAND REGIONAL TOURNAMENT GIRLS MAJOR DIVISION





# GRAPELAND REGIONAL TOURNAMENT GIRLS SENIOR DIVISION

REVISED 3-12