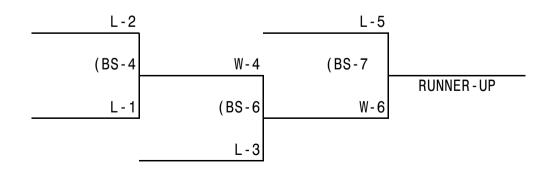

SKETBALL, INC. GRAPELAND REGIONAL TOURNAMENT MARCH 16-21, 2020 REVISED 3-12 **MONDAY TUESDAY** WEDNESDAY **THURSDAY FRIDAY SATURDAY** MARCH 16 MARCH 15 MARCH 18 MARCH 19 MARCH 20 MARCH 21 **GMS** GHS GMS GHS GMS GHS GMS GHS GMS GHS GMS GHS TIME GJ-3 BM-7 8:00 **BM-8** 9:15 **GJ-4** 10:30 BJ-7 **GM-5** 11:45 **BJ-8** GM-6 1:00 GS-3 **BS-5** 2:15 GS-4 BS-6 3:30 GJ-5 BM-9 BM-5 4:45 BJ-1 BM-1 BM-3BS-3 GJ-1 BJ-9 GM-76:00 **BJ-2** BM-2 BM-4BS-4 **GJ-2 BM-6** BS-1 **BJ-3** GM-1 **BJ-5** GM-3GS-5 **BS-7** 7:15 GS-1

GMS=GRAPELAND MIDDLE SCHOOL GHS-GRAPELAND HIGH SCHOOL

BJ-4

**GM-2** 

**BJ-6** 

GM-4

8:30

**GS-2** 

BS-2

## GRAPELAND REGIONAL TOURNAMENT BOYS JUNIOR DIVISION





### GRAPELAND REGIONAL TOURNAMENT BOYS MAJOR DIVISION





# GRAPELAND REGIONAL TOURNAMENT BOYS SENIOR DIVISION





# GRAPELAND REGIONAL TOURNAMENT GIRLS JUNIOR DIVISION

REVISED 3-12





# GRAPELAND REGIONAL TOURNAMENT GIRLS MAJOR DIVISION





# GRAPELAND REGIONAL TOURNAMENT GIRLS SENIOR DIVISION

REVISED 3-12