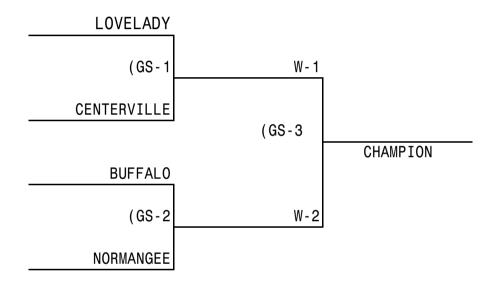

S GHS GMS GHS GMS GHS GMS GHS GMS GHS TIME GJ-3 BM-7 8:00 **BM-8** 9:15 **GJ-4** 10:30 BJ-7 **GM-5** 11:45 **BJ-8** GM-6 1:00 GS-3 **BS-5** 2:15 GS-4 BS-6 3:30 GJ-5 BM-9 BM-5 4:45 BJ-1 BM-1 BM-3BS-3 GJ-1 BJ-9 GM-76:00 **BJ-2** BM-2 BM-4BS-4 **GJ-2 BM-6** BS-1 **BJ-3** GM-1 **BJ-5** GM-3GS-5 **BS-7** 7:15 GS-1

GMS=GRAPELAND MIDDLE SCHOOL GHS-GRAPELAND HIGH SCHOOL

BJ-4

**GM-2** 

**BJ-6** 

GM-4

8:30

**GS-2** 

BS-2

## GRAPELAND REGIONAL TOURNAMENT BOYS JUNIOR DIVISION





### GRAPELAND REGIONAL TOURNAMENT BOYS MAJOR DIVISION





# GRAPELAND REGIONAL TOURNAMENT BOYS SENIOR DIVISION





# GRAPELAND REGIONAL TOURNAMENT GIRLS JUNIOR DIVISION

REVISED 3-12





# GRAPELAND REGIONAL TOURNAMENT GIRLS MAJOR DIVISION





# GRAPELAND REGIONAL TOURNAMENT GIRLS SENIOR DIVISION

REVISED 3-12