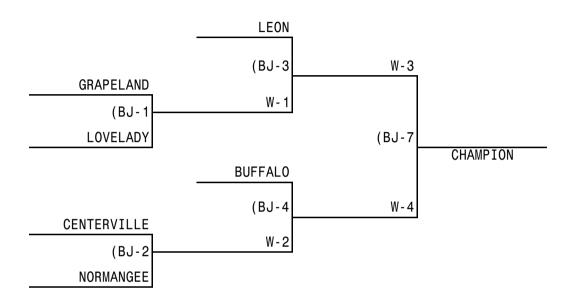

nt Criminal Background check before coaching at any Little Dribblers' Basketball tournament.

#### LITTLE DRIBBLERS' BASKETBALL, INC. GRAPELAND REGIONAL TOURNAMENT MARCH 16-21, 2020 REVISED 3-12 **MONDAY TUESDAY** WEDNESDAY **THURSDAY FRIDAY SATURDAY** MARCH 16 MARCH 15 MARCH 18 MARCH 19 MARCH 20 MARCH 21 **GMS** GHS GMS GHS GMS GHS GMS GHS GMS GHS GMS GHS TIME GJ-3 BM-7 8:00 **BM-8** 9:15 **GJ-4** 10:30 BJ-7 **GM-5** 11:45 **BJ-8** GM-6 1:00 GS-3 **BS-5** 2:15 GS-4 BS-6 3:30 GJ-5 BM-9 BM-5 4:45 BJ-1 BM-1 BM-3BS-3 GJ-1 BJ-9 GM-76:00 **BJ-2** BM-2 BM-4BS-4 **GJ-2 BM-6** BS-1 **BJ-3** GM-1 **BJ-5** GM-3GS-5 **BS-7** 7:15 GS-1

GMS=GRAPELAND MIDDLE SCHOOL GHS-GRAPELAND HIGH SCHOOL

BJ-4

**GM-2** 

**BJ-6** 

GM-4

8:30

**GS-2** 

BS-2

## GRAPELAND REGIONAL TOURNAMENT BOYS JUNIOR DIVISION





### GRAPELAND REGIONAL TOURNAMENT BOYS MAJOR DIVISION





# GRAPELAND REGIONAL TOURNAMENT BOYS SENIOR DIVISION





# GRAPELAND REGIONAL TOURNAMENT GIRLS JUNIOR DIVISION

REVISED 3-12





# GRAPELAND REGIONAL TOURNAMENT GIRLS MAJOR DIVISION





# GRAPELAND REGIONAL TOURNAMENT GIRLS SENIOR DIVISION

REVISED 3-12