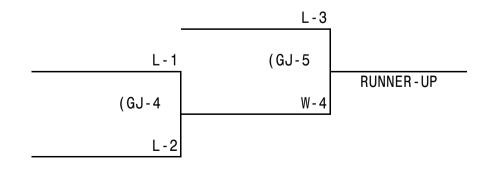

12 **MONDAY TUESDAY** WEDNESDAY **THURSDAY FRIDAY SATURDAY** MARCH 16 MARCH 15 MARCH 18 MARCH 19 MARCH 20 MARCH 21 **GMS** GHS GMS GHS GMS GHS GMS GHS GMS GHS GMS GHS TIME GJ-3 BM-7 8:00 **BM-8** 9:15 **GJ-4** 10:30 BJ-7 **GM-5** 11:45 **BJ-8** GM-6 1:00 GS-3 **BS-5** 2:15 GS-4 BS-6 3:30 GJ-5 BM-9 BM-5 4:45 BJ-1 BM-1 BM-3BS-3 GJ-1 BJ-9 GM-76:00 **BJ-2** BM-2 BM-4BS-4 **GJ-2 BM-6** BS-1 **BJ-3** GM-1 **BJ-5** GM-3GS-5 **BS-7** 7:15 GS-1

GMS=GRAPELAND MIDDLE SCHOOL GHS-GRAPELAND HIGH SCHOOL

BJ-4

**GM-2** 

**BJ-6** 

GM-4

8:30

**GS-2** 

BS-2

## GRAPELAND REGIONAL TOURNAMENT BOYS JUNIOR DIVISION





### GRAPELAND REGIONAL TOURNAMENT BOYS MAJOR DIVISION





# GRAPELAND REGIONAL TOURNAMENT BOYS SENIOR DIVISION





# GRAPELAND REGIONAL TOURNAMENT GIRLS JUNIOR DIVISION

REVISED 3-12





# GRAPELAND REGIONAL TOURNAMENT GIRLS MAJOR DIVISION





# GRAPELAND REGIONAL TOURNAMENT GIRLS SENIOR DIVISION

REVISED 3-12