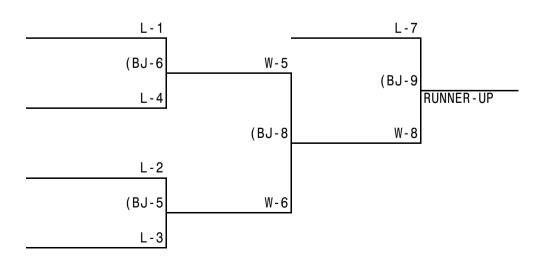

Criminal Background check before coaching at any Little Dribblers' Basketball tournament.

#### LITTLE DRIBBLERS' BASKETBALL, INC. GRAPELAND REGIONAL TOURNAMENT MARCH 16-21, 2020 REVISED 3-12 **MONDAY TUESDAY** WEDNESDAY **THURSDAY FRIDAY SATURDAY** MARCH 16 MARCH 15 MARCH 18 MARCH 19 MARCH 20 MARCH 21 **GMS** GHS GMS GHS GMS GHS GMS GHS GMS GHS GMS GHS TIME GJ-3 BM-7 8:00 **BM-8** 9:15 **GJ-4** 10:30 BJ-7 **GM-5** 11:45 **BJ-8** GM-6 1:00 GS-3 **BS-5** 2:15 GS-4 BS-6 3:30 GJ-5 BM-9 BM-5 4:45 BJ-1 BM-1 BM-3BS-3 GJ-1 BJ-9 GM-76:00 **BJ-2** BM-2 BM-4BS-4 **GJ-2 BM-6** BS-1 **BJ-3** GM-1 **BJ-5** GM-3GS-5 **BS-7** 7:15 GS-1

GMS=GRAPELAND MIDDLE SCHOOL GHS-GRAPELAND HIGH SCHOOL

BJ-4

**GM-2** 

**BJ-6** 

GM-4

8:30

**GS-2** 

BS-2

## GRAPELAND REGIONAL TOURNAMENT BOYS JUNIOR DIVISION





### GRAPELAND REGIONAL TOURNAMENT BOYS MAJOR DIVISION





# GRAPELAND REGIONAL TOURNAMENT BOYS SENIOR DIVISION





# GRAPELAND REGIONAL TOURNAMENT GIRLS JUNIOR DIVISION

REVISED 3-12





# GRAPELAND REGIONAL TOURNAMENT GIRLS MAJOR DIVISION





# GRAPELAND REGIONAL TOURNAMENT GIRLS SENIOR DIVISION

REVISED 3-12