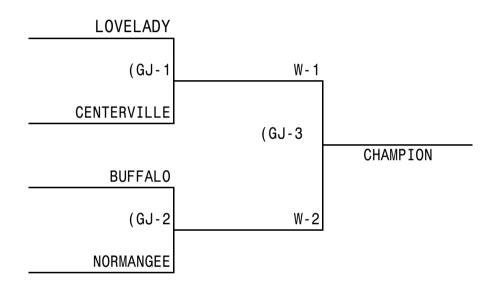

3-12 **MONDAY TUESDAY** WEDNESDAY **THURSDAY FRIDAY SATURDAY** MARCH 16 MARCH 15 MARCH 18 MARCH 19 MARCH 20 MARCH 21 **GMS** GHS GMS GHS GMS GHS GMS GHS GMS GHS GMS GHS TIME GJ-3 BM-7 8:00 **BM-8** 9:15 **GJ-4** 10:30 BJ-7 **GM-5** 11:45 **BJ-8** GM-6 1:00 GS-3 **BS-5** 2:15 GS-4 BS-6 3:30 GJ-5 BM-9 BM-5 4:45 BJ-1 BM-1 BM-3BS-3 GJ-1 BJ-9 GM-76:00 **BJ-2** BM-2 BM-4BS-4 **GJ-2 BM-6** BS-1 **BJ-3** GM-1 **BJ-5** GM-3GS-5 **BS-7** 7:15 GS-1

GMS=GRAPELAND MIDDLE SCHOOL GHS-GRAPELAND HIGH SCHOOL

BJ-4

**GM-2** 

**BJ-6** 

GM-4

8:30

**GS-2** 

BS-2

## GRAPELAND REGIONAL TOURNAMENT BOYS JUNIOR DIVISION





### GRAPELAND REGIONAL TOURNAMENT BOYS MAJOR DIVISION





# GRAPELAND REGIONAL TOURNAMENT BOYS SENIOR DIVISION





# GRAPELAND REGIONAL TOURNAMENT GIRLS JUNIOR DIVISION

REVISED 3-12





# GRAPELAND REGIONAL TOURNAMENT GIRLS MAJOR DIVISION





# GRAPELAND REGIONAL TOURNAMENT GIRLS SENIOR DIVISION

REVISED 3-12