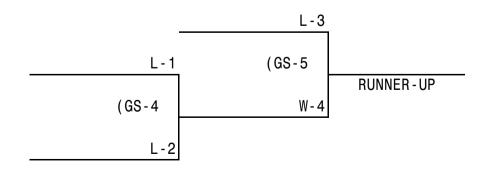

GHS GMS GHS GMS GHS GMS GHS GMS GHS TIME GJ-3 BM-7 8:00 **BM-8** 9:15 **GJ-4** 10:30 BJ-7 **GM-5** 11:45 **BJ-8** GM-6 1:00 GS-3 **BS-5** 2:15 GS-4 BS-6 3:30 GJ-5 BM-9 BM-5 4:45 BJ-1 BM-1 BM-3BS-3 GJ-1 BJ-9 GM-76:00 **BJ-2** BM-2 BM-4BS-4 **GJ-2 BM-6** BS-1 **BJ-3** GM-1 **BJ-5** GM-3GS-5 **BS-7** 7:15 GS-1

GMS=GRAPELAND MIDDLE SCHOOL GHS-GRAPELAND HIGH SCHOOL

BJ-4

**GM-2** 

**BJ-6** 

GM-4

8:30

**GS-2** 

BS-2

## GRAPELAND REGIONAL TOURNAMENT BOYS JUNIOR DIVISION





### GRAPELAND REGIONAL TOURNAMENT BOYS MAJOR DIVISION





# GRAPELAND REGIONAL TOURNAMENT BOYS SENIOR DIVISION





# GRAPELAND REGIONAL TOURNAMENT GIRLS JUNIOR DIVISION

REVISED 3-12





# GRAPELAND REGIONAL TOURNAMENT GIRLS MAJOR DIVISION





# GRAPELAND REGIONAL TOURNAMENT GIRLS SENIOR DIVISION

REVISED 3-12