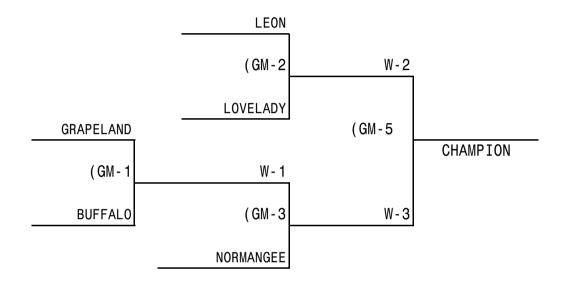

AY** MARCH 16 MARCH 15 MARCH 18 MARCH 19 MARCH 20 MARCH 21 **GMS** GHS GMS GHS GMS GHS GMS GHS GMS GHS GMS GHS TIME GJ-3 BM-7 8:00 **BM-8** 9:15 **GJ-4** 10:30 BJ-7 **GM-5** 11:45 **BJ-8** GM-6 1:00 GS-3 **BS-5** 2:15 GS-4 BS-6 3:30 GJ-5 BM-9 BM-5 4:45 BJ-1 BM-1 BM-3BS-3 GJ-1 BJ-9 GM-76:00 **BJ-2** BM-2 BM-4BS-4 **GJ-2 BM-6** BS-1 **BJ-3** GM-1 **BJ-5** GM-3GS-5 **BS-7** 7:15 GS-1

GMS=GRAPELAND MIDDLE SCHOOL GHS-GRAPELAND HIGH SCHOOL

BJ-4

**GM-2** 

**BJ-6** 

GM-4

8:30

**GS-2** 

BS-2

## GRAPELAND REGIONAL TOURNAMENT BOYS JUNIOR DIVISION





### GRAPELAND REGIONAL TOURNAMENT BOYS MAJOR DIVISION





# GRAPELAND REGIONAL TOURNAMENT BOYS SENIOR DIVISION





# GRAPELAND REGIONAL TOURNAMENT GIRLS JUNIOR DIVISION

REVISED 3-12





# GRAPELAND REGIONAL TOURNAMENT GIRLS MAJOR DIVISION





# GRAPELAND REGIONAL TOURNAMENT GIRLS SENIOR DIVISION

REVISED 3-12