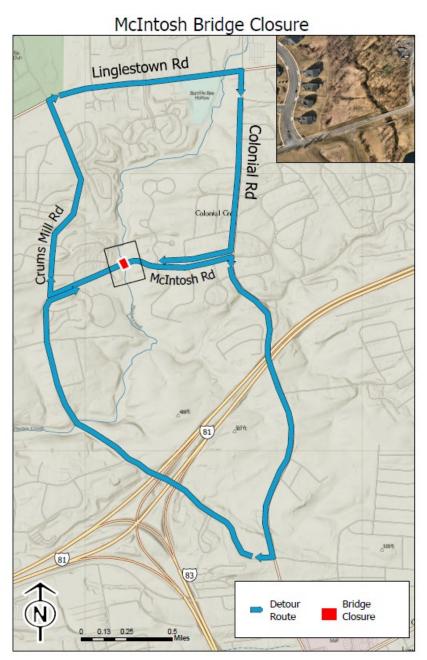

### 4. McIntosh Bridge

- **Project Location:** See Figure 1 below.
- Impacted Streets (this period): McIntosh Road
- Contractor(s): Kinsley Construction and Wexcon Inc.
- Nature of Work: Bridge replacement
- Additional Notes: Detour began on Monday October 25 and is anticipated to remain in place until April 2022.

# Lower Paxton Township Authority Construction Traffic Update for Weeks of January 24 and January 31

Figure 1: McIntosh Bridge Closure and Detour