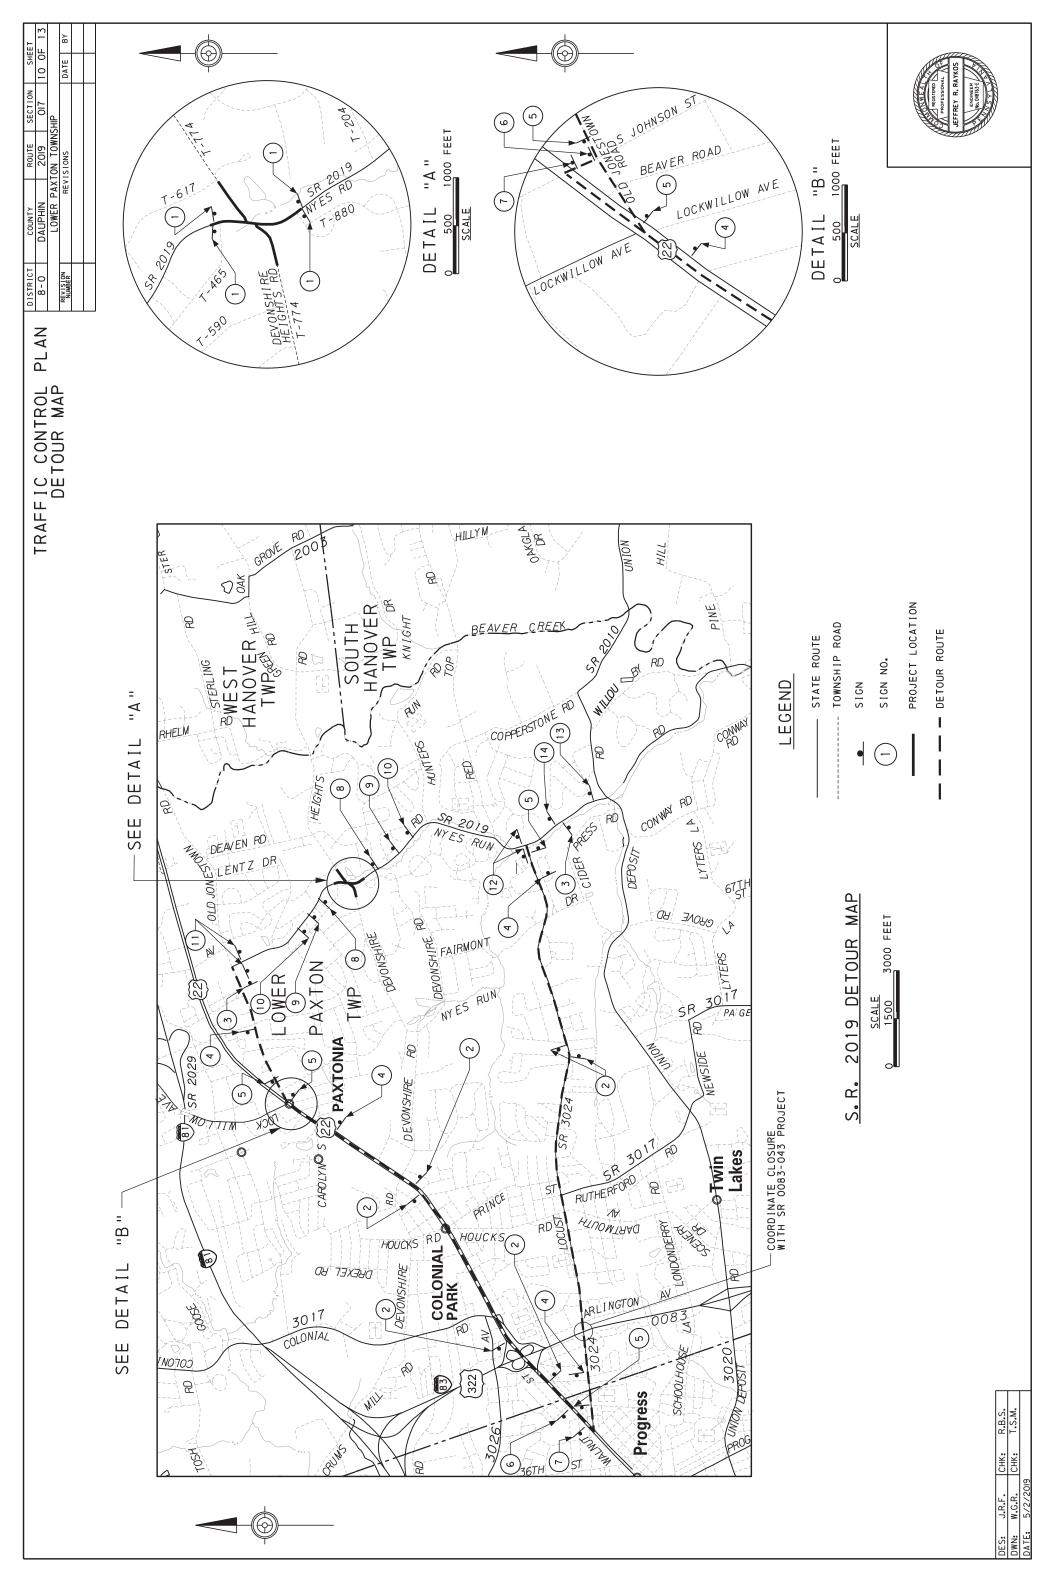

## 1. Nyes Road at Devonshire Heights Road (PennDOT Project)

- Project Location: Nyes Road at Devonshire Heights Road
- Impacted Streets: Nyes Road and Devonshire Heights Road
- Contractor(s): Pennsy Supply and Trinity Excavating
- LPT Field Contact: None. This is a PennDOT Project.
- Nature of Work: Intersection reconstruction, utility relocation.
- Additional Notes: The closure and detour of Nyes Road and Devonshire Heights Road will remain in place during this period. See the attached detour plans. Contact PennDOT for additional details.

#### May 08, 2020

| Project Status:  | Under Construction                                    |                                                           |                        |  |
|------------------|-------------------------------------------------------|-----------------------------------------------------------|------------------------|--|
| County:          | Dauphin                                               |                                                           |                        |  |
| Project ID:      | 47521                                                 | Route:                                                    | 2019                   |  |
| Title:           | Nyes/Dvnshre Hts Safety                               |                                                           |                        |  |
| nprovement Type: | Intersection Safety Improver                          | nents                                                     |                        |  |
| Open For Bid:    | 07/25/2019                                            |                                                           |                        |  |
| Contractor       |                                                       |                                                           |                        |  |
| Name:            | Pennsy Supply, Inc.                                   |                                                           |                        |  |
| Address:         | 2400 Thea Drive, Suite 3A, I                          | Harrisburg, PA 17110                                      |                        |  |
| District Conta   | ct - Asst. Construction Engi                          | neer                                                      |                        |  |
| Name:            | Mike Deiter                                           |                                                           |                        |  |
| Email:           | mdeiter@state.pa.us                                   |                                                           |                        |  |
| Phone:           | (717) 772-2388                                        |                                                           |                        |  |
| Project Conta    | ct - Inspector in Charge                              |                                                           |                        |  |
| Name:            |                                                       |                                                           |                        |  |
| Email:           | gregmoor@state.pa.us                                  |                                                           |                        |  |
| Phone:           | (717) 787-5192                                        |                                                           |                        |  |
| Community R      | elations Coordinator                                  |                                                           |                        |  |
| Title:           | Highway Admin. CRC                                    |                                                           |                        |  |
| Phone:           | 717.787.1446                                          |                                                           |                        |  |
| Work Can Begin:  | 09/05/2019 (Actual)                                   | Completion Date:                                          | 05/10/2021 (Estimated) |  |
| Project Limits:  | Intersection of Nyes Road an<br>Lower Paxton Township | nd Devonshire Heights Road                                |                        |  |
| Narrative:       | 0                                                     | ng with roadway realignment<br>nd Devonshire Heights Road |                        |  |