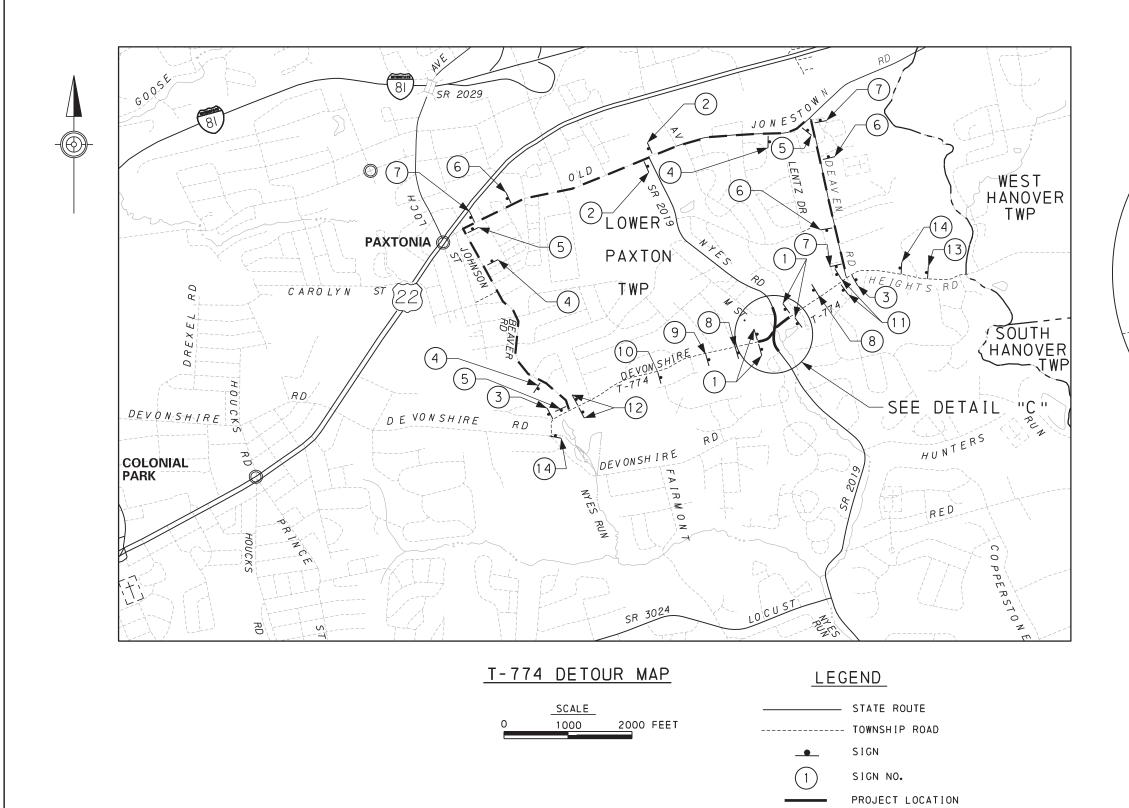

## 1. Nyes Road at Devonshire Heights Road (PennDOT Project)

- Project Location: Nyes Road at Devonshire Heights Road
- Impacted Streets: Nyes Road and Devonshire Heights Road
- Contractor(s): Pennsy Supply and Trinity Excavating
- LPT Field Contact: None. This is a PennDOT Project.
- Nature of Work: Intersection reconstruction, utility relocation.
- Additional Notes: The closure and detour of Nyes Road and Devonshire Heights Road will remain in place during this period. See the attached detour plans. Contact PennDOT for additional details.

## 2. Eastern Linglestown Area- Mini Basins BC-2A,2B,2C,5B

- Project Location: <u>See map</u>
- Impacted Streets (this period): Sunny Drive, Jerome Blvd., Judy Lane.
- Contractor(s): DOLI Construction Corporation
- LPT Field Contact: Eric Morgan (717-554-9052) or Tim Nolt (717-278-5423).
- Nature of Work: Sanitary sewer mainline and lateral replacement
- Additional Notes: Sunny Drive and portions of Jerome Blvd. and Judy Lane will be closed during this period. Work will take place during the hours of 6:30 am and 5:00 pm Monday through Thursday. Detours will be in place and all roads will be reopened at the end of each working day. Contractor will be required to maintain access to properties and allow refuse trucks through the work zone. Some coordination could be required at times.

# 3. <u>Devonshire Area- Mini Basins BC-7A,7B,7C,7D,8C,8D</u>

- **Project Location:** <u>See map</u>
- Impacted Streets (this period): Merivale Court
- **Contractor(s):** Lower Paxton Township I/I Crew
- LPT Field Contact: Glenn McCoy (717-554-9045) or Jim Wetzel (717-554-9051).
- Nature of Work: Sanitary sewer lateral replacement
- Additional Notes: Starting Thursday July 23, Merivale Court will be closed from Devon Drive to the Cul-de-sac. Work will take place during the hours of 6:30 am and 2:30 pm. All roads will be reopened at the end of each working day. Crew will maintain access to properties on Merivale Court and allow refuse trucks through the work zone.