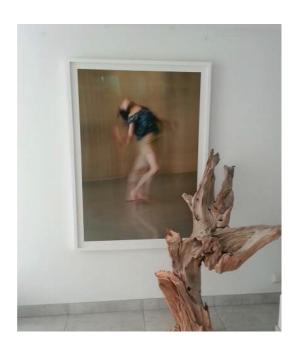

## WHAT WE CAN DO FOR YOU

Our process for these projects has four main steps:

- Consultation with you to understand your goals, vision and budget to inform selection of the artwork for your space.
- An onsite visit can be organised to feel out the space, see scale, view light and existing artwork/ furniture. This to inform formats of works that would be appropriate, and think about the flow of hanging and placing pieces.
- A suggested curation will be proposed with mock-ups and simulation working from images during the visit and floorplans to provide a complete or partial curation of artwork as desired.

- Confirmation of pieces for your home will be followed by delivery and installation. We coordinate everything down to the last detail.