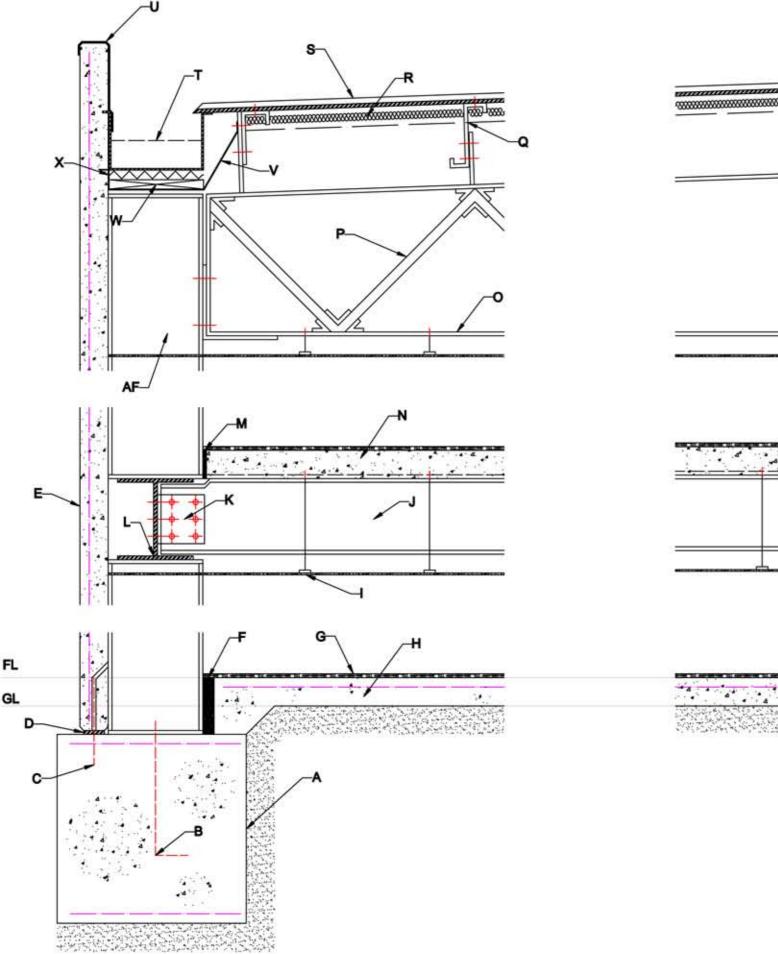

| A  | 1000X1000X1000 Pad Footing                         |
|----|----------------------------------------------------|
| B  | Hold Down Bars                                     |
| С  | Dowel Rod with Grout Tube                          |
| D  | Shim                                               |
| E  | 150mm Pre-Cast Conc. Panel                         |
| F  | Mastic Isolation Joint                             |
| G  | Carpet                                             |
| н  | 150mm R Conc. Slab                                 |
|    | (non-structural)                                   |
| 1  | 10mm Suspended                                     |
|    |                                                    |
| J  | Plasterboard<br>Secondary Beam 410 UB 60           |
| ĸ  | Connection plate                                   |
| L  | Primary Beam 510 UB 82                             |
| M  | 1st floor Isolation Joint                          |
| N  | 1st floor Conc. on Bondeck                         |
| 0  | Pre-Fab Truss                                      |
| Ρ  | Webbing                                            |
| Q  | 'Z' Purlins                                        |
| R  | Insulation on Safety Mesh                          |
| S  | "Kliplok" Roofing                                  |
| Т  | Box Gutter                                         |
| U  | Capping and Flashing                               |
| V  | Box Gutter Straps 1200 c/c                         |
| W  | Blocking/Chocking                                  |
| X  | Corrugated metal support                           |
| Y  | Apex Capping                                       |
| 4  | Column Connection                                  |
| AA | Column Isolation Joints                            |
| AB | Column Connection Plates                           |
| AC | Hold Down Bars                                     |
| 욡  | Ground Isolation Joint                             |
| ÂF | 1000x1000x1000 Pad Footing<br>Stanchion 310 UC 158 |
| AF | Stanchion 310 UC 158                               |

| Scott Kennedy                | SRT 251      |  |  |
|------------------------------|--------------|--|--|
| ID: 800438217                | Due 8th June |  |  |
| Project2: Construction Folio |              |  |  |
| Section C-C                  | Scale 1:20   |  |  |