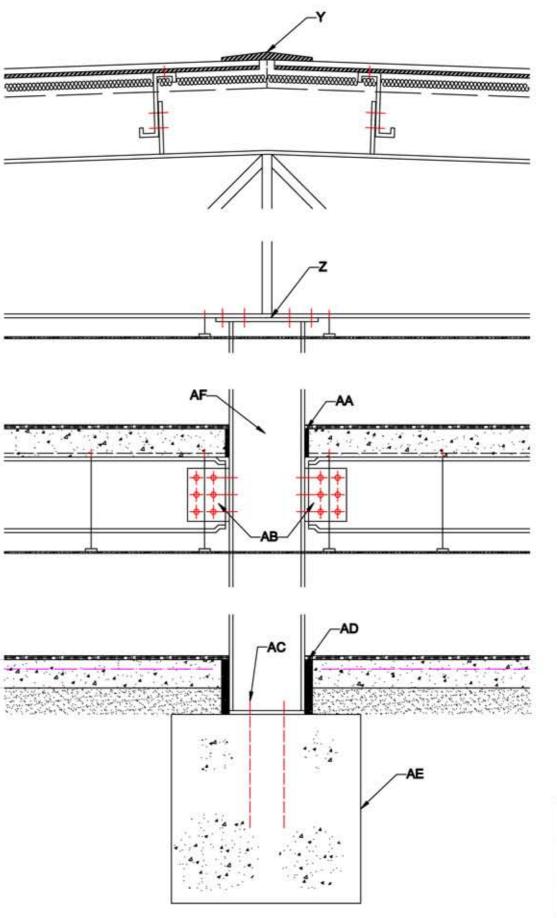

| A  | 1000X1000X1000 Pad Footing                         |
|----|----------------------------------------------------|
| B  | Hold Down Bars                                     |
| С  | Dowel Rod with Grout Tube                          |
| D  | Shim                                               |
| E  | 150mm Pre-Cast Conc. Panel                         |
| F  | Mastic Isolation Joint                             |
| G  | Carpet                                             |
| н  | 150mm R Conc. Slab                                 |
|    | (non-structural)                                   |
| 1  | 10mm Suspended                                     |
|    |                                                    |
| J  | Plasterboard<br>Secondary Beam 410 UB 60           |
| ĸ  | Connection plate                                   |
| L  | Primary Beam 510 UB 82                             |
| M  | 1st floor Isolation Joint                          |
| N  | 1st floor Conc. on Bondeck                         |
| 0  | Pre-Fab Truss                                      |
| Ρ  | Webbing                                            |
| Q  | 'Z' Purlins                                        |
| R  | Insulation on Safety Mesh                          |
| S  | "Kliplok" Roofing                                  |
| Т  | Box Gutter                                         |
| U  | Capping and Flashing                               |
| V  | Box Gutter Straps 1200 c/c                         |
| W  | Blocking/Chocking                                  |
| X  | Corrugated metal support                           |
| Y  | Apex Capping                                       |
| 4  | Column Connection                                  |
| AA | Column Isolation Joints                            |
| AB | Column Connection Plates                           |
| AC | Hold Down Bars                                     |
| 욡  | Ground Isolation Joint                             |
| ÂF | 1000x1000x1000 Pad Footing<br>Stanchion 310 UC 158 |
| AF | Stanchion 310 UC 158                               |

| Scott Kennedy                | SRT 251      |  |  |
|------------------------------|--------------|--|--|
| ID: 800438217                | Due 8th June |  |  |
| Project2: Construction Folio |              |  |  |
| Section C-C                  | Scale 1:20   |  |  |