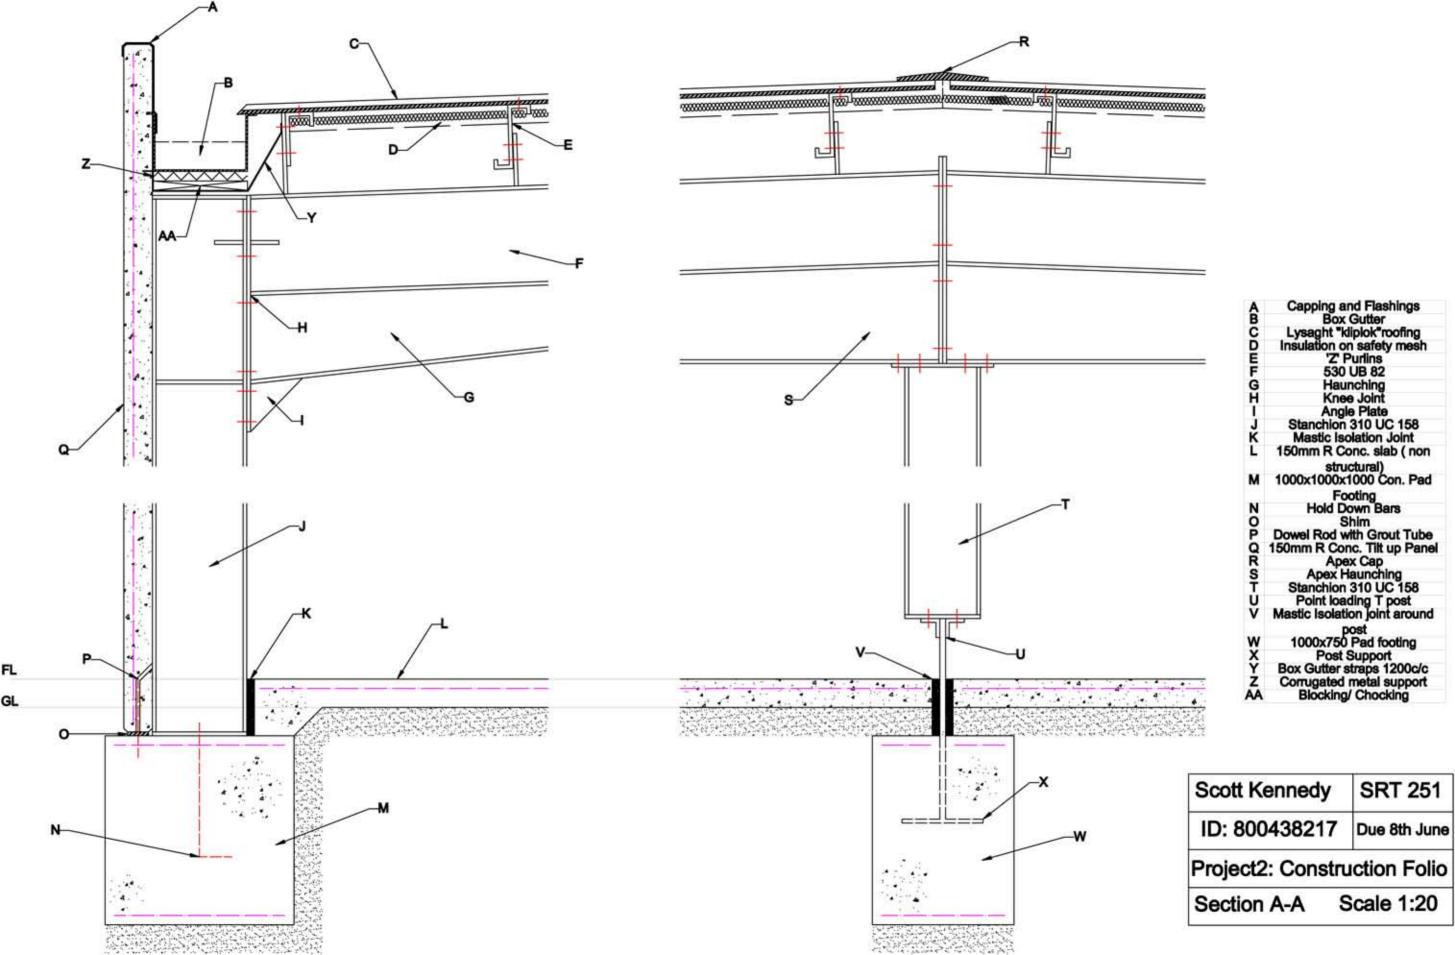

| A  | 1000X1000X1000 Pad Footing                         |
|----|----------------------------------------------------|
| B  | Hold Down Bars                                     |
| С  | Dowel Rod with Grout Tube                          |
| D  | Shim                                               |
| E  | 150mm Pre-Cast Conc. Panel                         |
| F  | Mastic Isolation Joint                             |
| G  | Carpet                                             |
| н  | 150mm R Conc. Slab                                 |
|    | (non-structural)                                   |
| 1  | 10mm Suspended                                     |
|    |                                                    |
| J  | Plasterboard<br>Secondary Beam 410 UB 60           |
| ĸ  | Conne