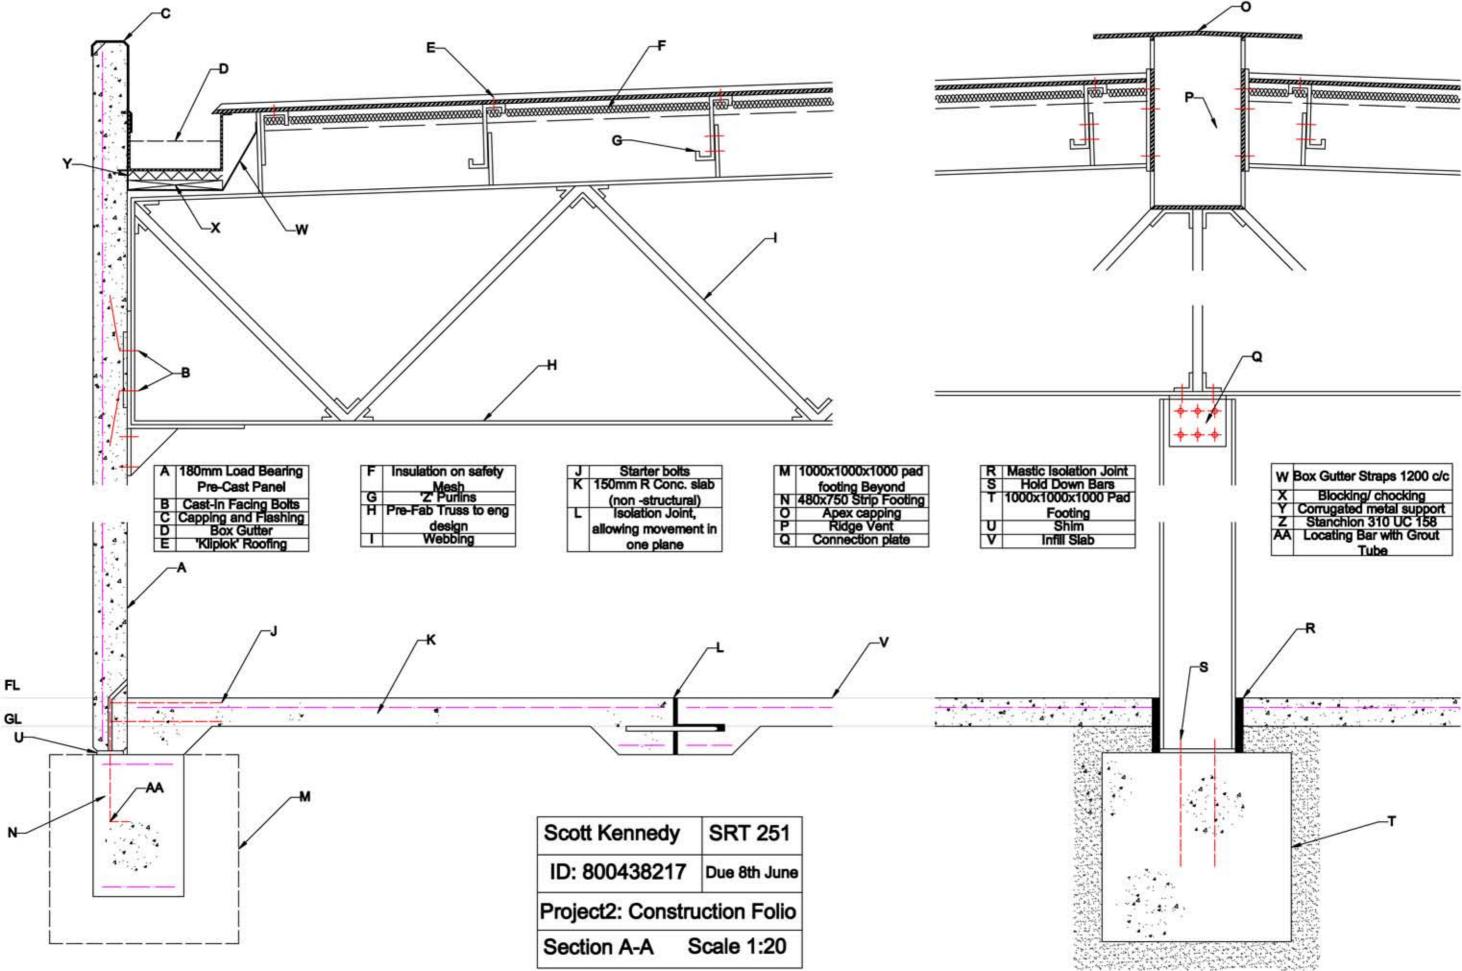

| A  | 1000X1000X1000 Pad Footing                         |
|----|----------------------------------------------------|
| B  | Hold Down Bars                                     |
| С  | Dowel Rod with Grout Tube                          |
| D  | Shim                                               |
| E  | 150mm Pre-Cast Conc. Panel                         |
| F  | Mastic Isolation Joint                             |
| G  | Carpet                                             |
| н  | 150mm R Conc. Slab                                 |
|    | (non-structural)                                   |
| 1  | 10mm Suspended                                     |
|    |                                                    |
| J  | Plasterboard<br>Secondary Beam 410 UB 60           |
| ĸ  | Connect