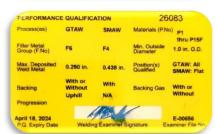

### **6G QUALIFICATIONS**

| PERFORMANCE QUALIFICATION          |                              |                | 26084                    |                              |
|------------------------------------|------------------------------|----------------|--------------------------|------------------------------|
| Process(es)                        | GTAW                         | SMAW           | Materials (P.No          | P1 thru P156<br>P41 thru P49 |
| Filler Metal<br>Group (F.No)       | F43                          | F43            | Min. Outside<br>Diameter | 1.0 in. O.D.                 |
| Max. Deposited<br>Weld Metal       | 0.250 in.                    | 0.622 in.      | Position(s)<br>Qualified | All                          |
| Backing                            | With or<br>Without<br>Uphill | With           | Backing Gas              | With                         |
| Progression                        | _                            | mi c           |                          |                              |
| April 19, 2024<br>P.Q. Expiry Date | 1                            | BU Examiner Si |                          | E-00656<br>miner File No     |