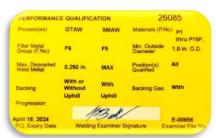

# WELDING CERTIFICATIONS

#### A QUICK PRINTOUT OF WELDING PRODUCERS & QUALIFICATIONS THAT ARE CURRENT

### **ABSA**







### **6G QUALIFICATIONS**











| PERFORMANCE QUALIFICATION          |                              |                | 26084                    |                              |
|------------------------------------|------------------------------|----------------|--------------------------|------------------------------|
| Process(es)                        | GTAW                         | SMAW           | Materials (P.No          | P1 thru P156<br>P41 thru P49 |
| Filler Metal<br>Group (F.No)       | F43                          | F43            | Min. Outside<br>Diameter | 1.0 in. O.D.                 |
| Max. Deposited<br>Weld Metal       | 0.250 in.                    | 0.622 in.      | Position(s)<br>Qualified | All                          |
| Backing                            | With or<br>Without<br>Uphill | Wit