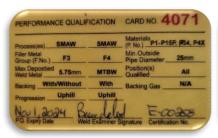

### **6G QUALIFICATIONS**

| PERFORMANCE QUALIFICATION          |                              |                | 26084                    |                              |
|------------------------------------|------------------------------|----------------|--------------------------|------------------------------|
| Process(es)                        | GTAW                         | SMAW           | Materials (P.No          | P1 thru P156<br>P41 thru P49 |
| Filler Metal<br>Group (F.No)       | F43                          | F43            | Min. Outside<br>Diameter | 1.0 in. O.D.                 |
| Max. Deposited<br>Weld Metal       | 0.250 in.                    | 0.622 in.      | Position(s)<br>Qualified | All                          |
| Backing                            | With or<br>Without<br>Uphill | With           | Backing Gas              | With                         |
| Progression                        | _                            | mi c           |                          |                              |
| April 19, 2024<br>P.Q. Expiry Date | 1                            | BU Examiner Si |                          | E-00656<br>miner File No     |