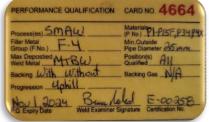

# WELDING CERTIFICATIONS

#### A QUICK PRINTOUT OF WELDING PRODUCERS & QUALIFICATIONS THAT ARE CURRENT

### **ABSA**







### **6G QUALIFICATIONS**











| PERFORMANCE QUALIFICATION          |                              |                | 26084                    |                              |
|------------------------------------|------------------------------|----------------|--------------------------|------------------------------|
| Process(es)                        | GTAW                         | SMAW           | Materials (P.No          | P1 thru P156<br>P41 thru P49 |
| Filler Metal<br>Group (F.No)       | F43                          | F43            | Min. Outside<br>Diameter | 1.0 in. O.D.                 |
| Max. Deposited<br>Weld Metal       | 0.250 in.                    | 0.622 in.      | Position(s)<br>Qualified | All                          |
| Backing                            | With or<br>Without<br>Uphill