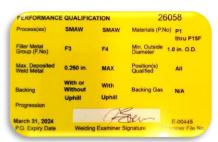

# WELDING CERTIFICATIONS

#### A QUICK PRINTOUT OF WELDING PRODUCERS & QUALIFICATIONS THAT ARE CURRENT

### **ABSA**







### **6G QUALIFICATIONS**











| PERFORMANCE QUALIFICATION          |                              |                | 26084                    |                              |
|------------------------------------|------------------------------|----------------|--------------------------|------------------------------|
| Process(es)                        | GTAW                         | SMAW           | Materials (P.No          | P1 thru P156<br>P41 thru P49 |
| Filler Metal<br>Group (F.No)       | F43                          | F43            | Min. Outside<br>Diameter | 1.0 in. O.D.                 |
| Max. Deposited<br>Weld Metal       | 0.250 in.                    | 0.622 in.      | Position(s)<br>Qualified | All                          |
| Backing                            | With or<br>Without<br>Uphill |