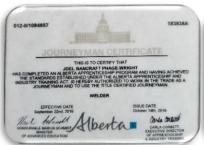

# WELDING CERTIFICATIONS

#### A QUICK PRINTOUT OF WELDING PRODUCERS & QUALIFICATIONS THAT ARE CURRENT

### **ABSA**







### **6G QUALIFICATIONS**











| PERFORMANCE QUALIFICATION          |                              |                | 26084                    |                              |
|------------------------------------|------------------------------|----------------|--------------------------|------------------------------|
| Process(es)                        | GTAW                         | SMAW           | Materials (P.No          | P1 thru P156<br>P41 thru P49 |
| Filler Metal<br>Group (F.No)       | F43                          | F43            | Min. Outside<br>Diameter | 1.0 in. O.D.                 |
| Max. Deposited<br>Weld Metal       | 0.250 in.                    | 0.622 in.      | Position(s)<br>Qualified | All                          |
| Backing