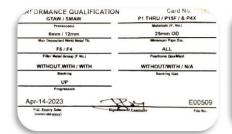

### **6G QUALIFICATIONS**

| PERFORMANCE QUALIFICATION          |                              |                | 26084                    |                              |
|------------------------------------|------------------------------|----------------|--------------------------|------------------------------|
| Process(es)                        | GTAW                         | SMAW           | Materials (P.No          | P1 thru P156<br>P41 thru P49 |
| Filler Metal<br>Group (F.No)       | F43                          | F43            | Min. Outside<br>Diameter | 1.0 in. O.D.                 |
| Max. Deposited<br>Weld Metal       | 0.250 in.                    | 0.622 in.      | Position(s)<br>Qualified | All                          |
| Backing                            | With or<br>Without<br>Uphill | With           | Backing Gas              | With                         |
| Progression                        | _                            | mi c           |                          |                              |
| April 19, 2024<br>P.Q. Expiry Date | 1                            | BU Examiner Si |                          | E-00656<br>miner File No     |