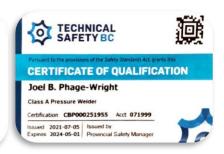

# WELDING CERTIFICATIONS

#### A QUICK PRINTOUT OF WELDING PRODUCERS & QUALIFICATIONS THAT ARE CURRENT

### **ABSA**







### **6G QUALIFICATIONS**











| PERFORMANCE QUALIFICATION          |                              |                | 26084                    |                              |
|------------------------------------|------------------------------|----------------|--------------------------|------------------------------|
| Process(es)                        | GTAW                         | SMAW           | Materials (P.No          | P1 thru P156<br>P41 thru P49 |
| Filler Metal<br>Group (F.No)       | F43                          | F43            | Min. Outside<br>Diameter | 1.0 in. O.D.                 |
| Max. Deposited<br>Weld Metal       | 0.250 in.                    | 0.622 in.      | Position(s)<br>Qualified | All                          |
| Backing