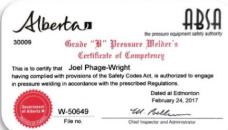

# WELDING CERTIFICATIONS

#### A QUICK PRINTOUT OF WELDING PRODUCERS & QUALIFICATIONS THAT ARE CURRENT

### **ABSA**







### **6G QUALIFICATIONS**











| PERFORMANCE QUALIFICATION          |                              |                | 26084                    |                              |
|------------------------------------|------------------------------|----------------|--------------------------|------------------------------|
| Process(es)                        | GTAW                         | SMAW           | Materials (P.No          | P1 thru P156<br>P41 thru P49 |
| Filler Metal<br>Group (F.No)       | F43                          | F43            | Min. Outside<br>Diameter | 1.0 in. O.D.                 |
| Max. Deposited<br>Weld Metal       | 0.250 in.                    | 0.622 in.      | Position(s)<br>Qualified | All                          |
| Backing